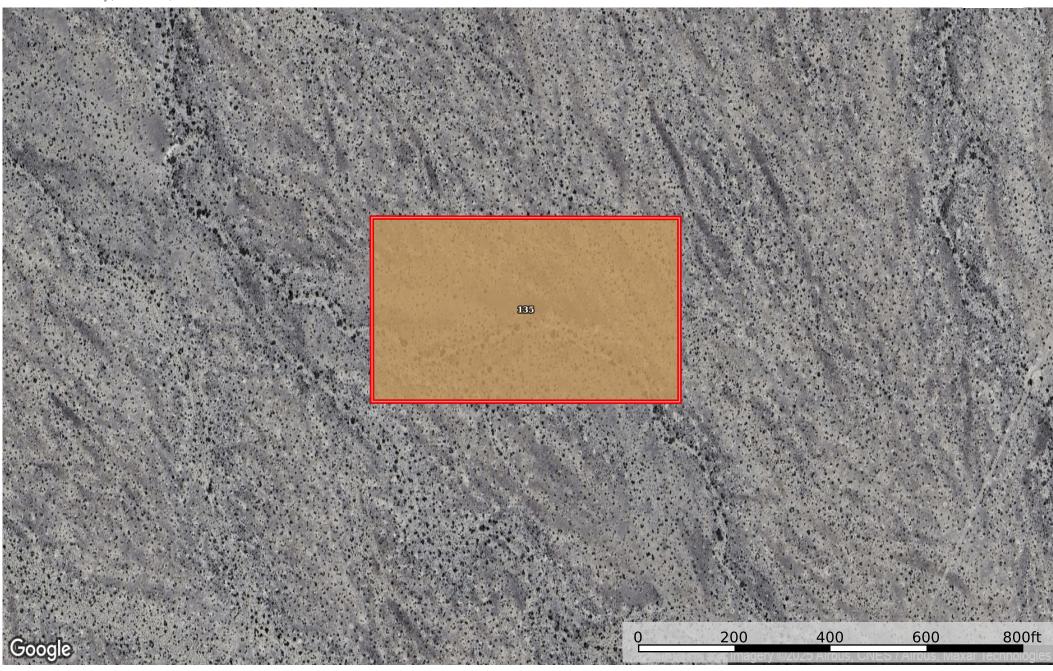

**4.70 Acres White Hills, Mohave County, AZ 317-43-021** Mohave County, Arizona, 4.7 AC +/-

## | Boundary 4.73 ac

| SOIL CODE | SOIL DESCRIPTION                                        | ACRES  | %    | СРІ | NCCPI | CAP |
|-----------|---------------------------------------------------------|--------|------|-----|-------|-----|
| 135       | Skelon-Pinaleno families complex, 1 to 4 percent slopes | 4.73   | 100  | 0   | 5     | 7c  |
| TOTALS    |                                                         | 4.73(* | 100% | -   | 5.0   | 7   |