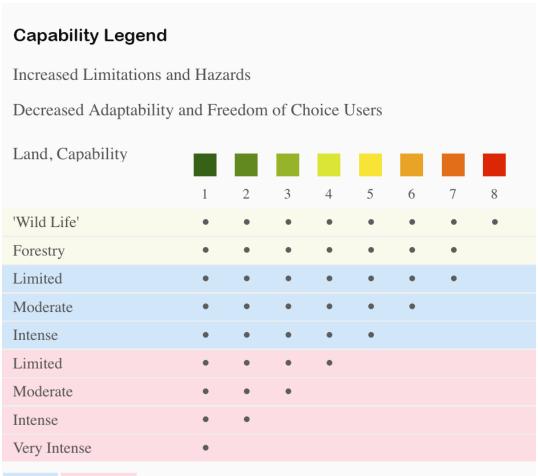

## | Boundary 4.73 ac

| SOIL CODE | SOIL DESCRIPTION                                        | ACRES  | %    | СРІ | NCCPI | CAP |
|-----------|---------------------------------------------------------|--------|------|-----|-------|-----|
| 135       | Skelon-Pinaleno families complex, 1 to 4 percent slopes | 4.73   | 100  | 0   | 5     | 7c  |
| TOTALS    |                                                         | 4.73(* | 100% | -   | 5.0   | 7   |

## **Grazing Cultivation**

- (c) climatic limitations (e) susceptibility to erosion
- (s) soil limitations within the rooting zone (w) excess of water