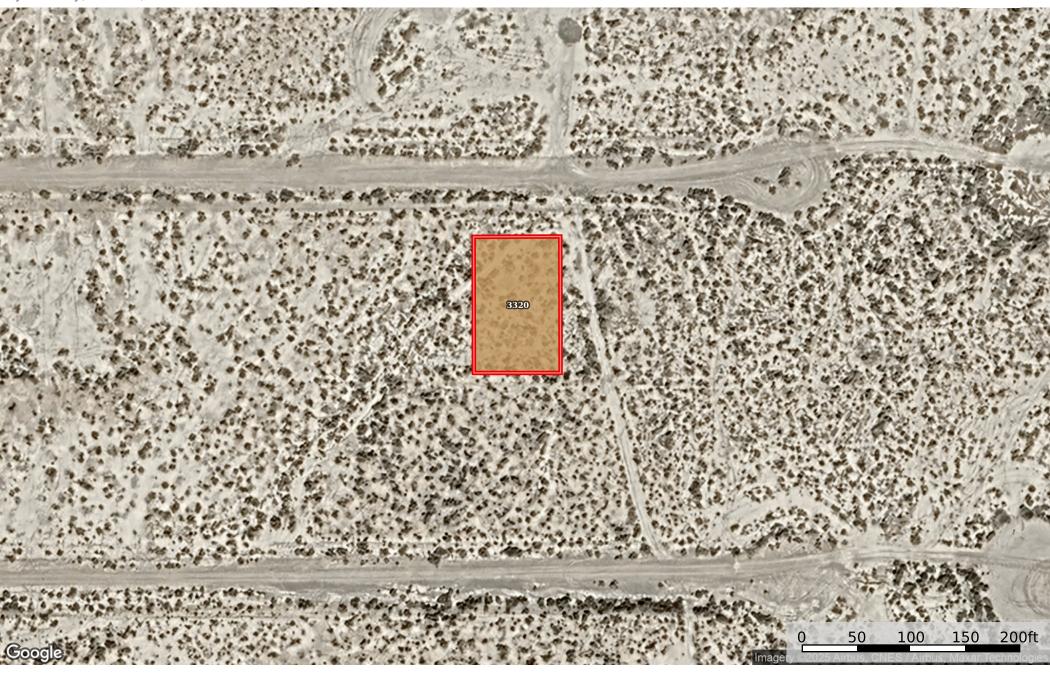

## **0.23 Acre Pahrump, Nye County, NV 042-142-21**Nye County, Nevada, 0.23 AC +/-

## Boundary 0.23 ac

| SOIL CODE | SOIL DESCRIPTION                                    | ACRES  | %    | CPI | NCCPI | CAP |
|-----------|-----------------------------------------------------|--------|------|-----|-------|-----|
| 3320      | Haymont very fine sandy loam, 0 to 2 percent slopes | 0.23   | 100  | 0   | 4     | 7s  |
| TOTALS    |                                                     | 0.23(* | 100% | -   | 4.0   | 7   |

<sup>(\*)</sup> Total acres may differ in the second decimal compared to the sum of each acreage soil. This is due to a round error because we only show the acres of each soil with two decimal.