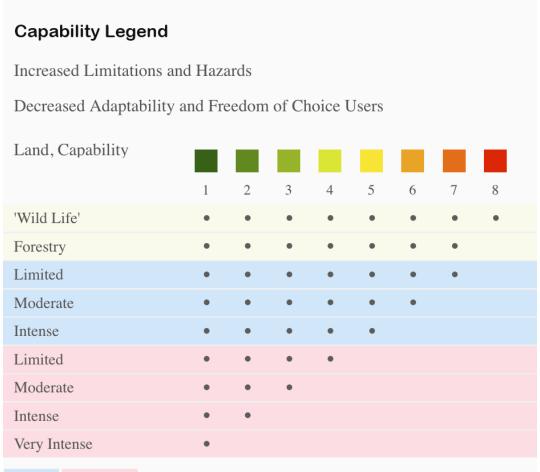

## Boundary 0.46 ac

| SOIL CODE | SOIL DESCRIPTION | ACRES  | %    | CPI | NCCPI | CAP |
|-----------|------------------|--------|------|-----|-------|-----|
| 3333      | Nopah loam       | 0.46   | 100  | 0   | 4     | 7s  |
| TOTALS    |                  | 0.46(* | 100% | -   | 4.0   | 7   |

## **Grazing Cultivation**

- (c) climatic limitations (e) susceptibility to erosion
- (s) soil limitations within the rooting zone (w) excess of water