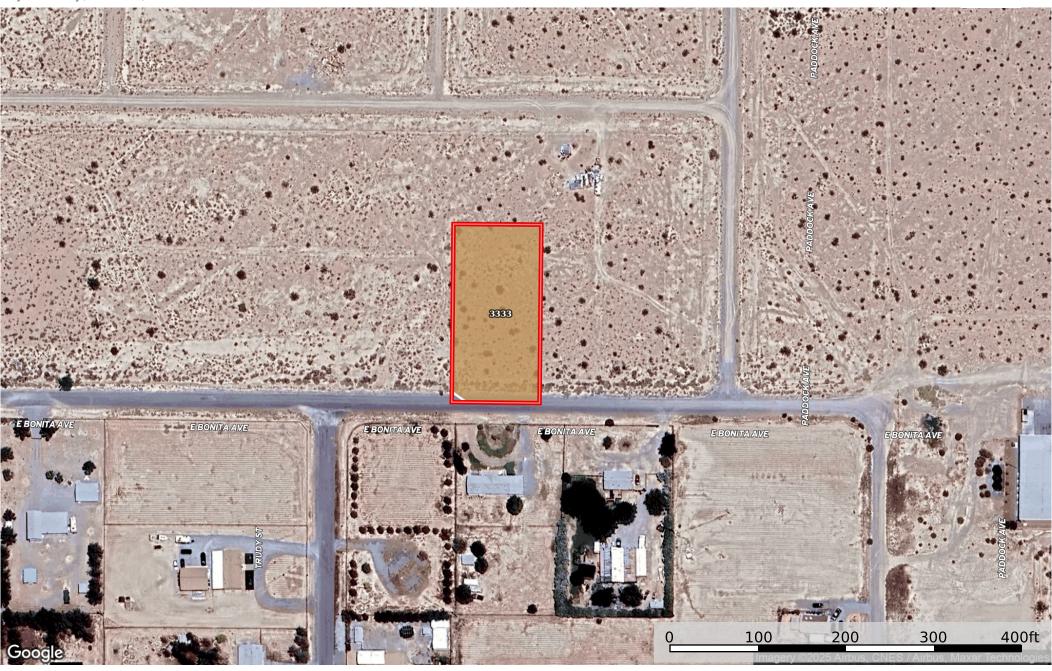

## **0.46 Acre Pahrump, Nye County, NV 033-522-08** Nye County, Nevada, 0.46 AC +/-

## Boundary 0.46 ac

| SOIL CODE | SOIL DESCRIPTION | ACRES  | %    | CPI | NCCPI | CAP |
|-----------|------------------|--------|------|-----|-------|-----|
| 3333      | Nopah loam       | 0.46   | 100  | 0   | 4     | 7s  |
| TOTALS    |                  | 0.46(* | 100% | -   | 4.0   | 7   |

<sup>(\*)</sup> Total acres may differ in the second decimal compared to the sum of each acreage soil. This is due to a round error because we only show the acres of each soil with two decimal.