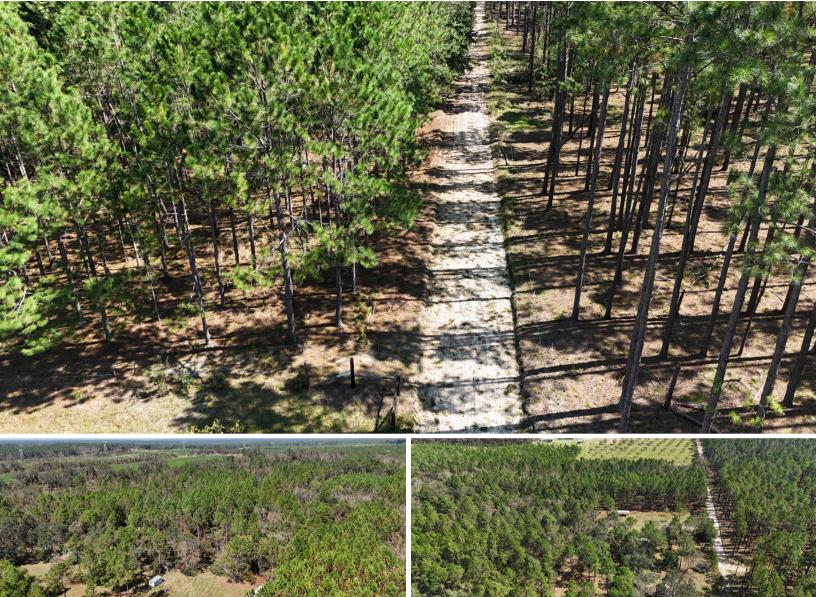

## 36 +/- Acres - Dana Road and Anna Lee Rd in Appling County, GA

Now offering a versatile 36.72-acre tract of land on Dana Road in Appling County, just a few miles from Baxley. This property features a blend of woodland and open land, offering plenty of options for various uses. It is equipped with two deep wells, power already on site, and includes an old home place that could be restored or replaced. A hunting tower is also located on the property, making it ideal for outdoor enthusiasts. Whether you're looking to build a home, establish a hunting retreat, or simply enjoy the land for recreation, this property offers plenty of potential.