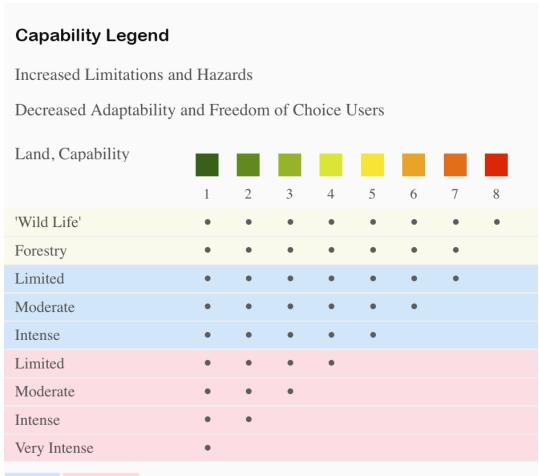

## | Boundary 2.48 ac

| SOIL CODE | SOIL DESCRIPTION                         | ACRES  | %    | СРІ | NCCPI | CAP |
|-----------|------------------------------------------|--------|------|-----|-------|-----|
| 160       | Vekol family loam, 1 to 3 percent slopes | 2.48   | 100  | 0   | 18    | 7c  |
| TOTALS    |                                          | 2.48(* | 100% | -   | 18.0  | 7   |

## **Grazing Cultivation**

- (c) climatic limitations (e) susceptibility to erosion
- (s) soil limitations within the rooting zone (w) excess of water