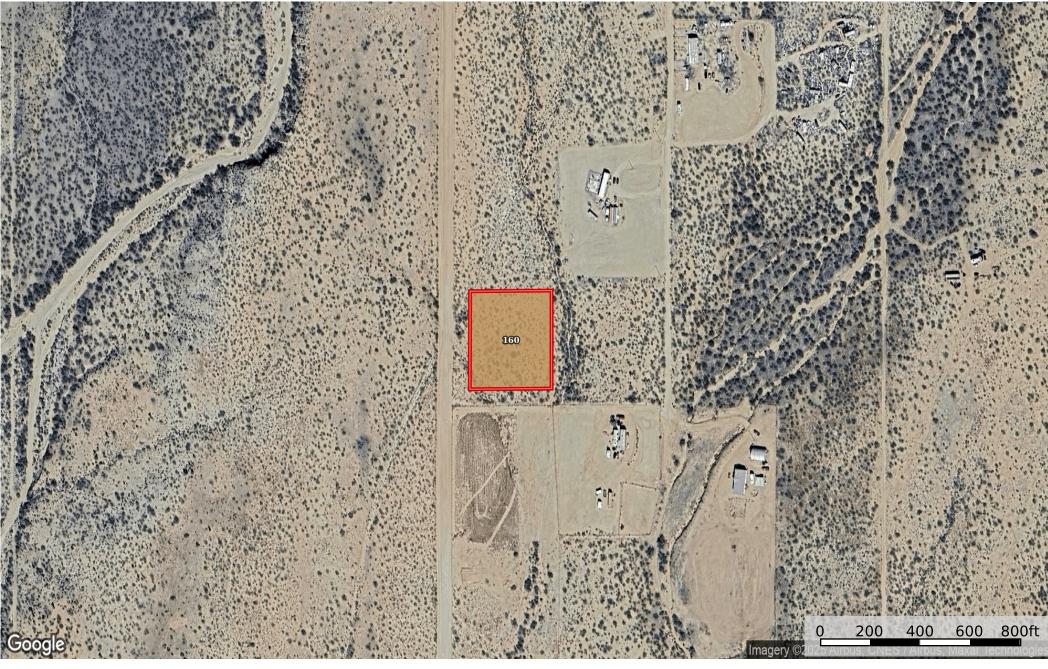

2.46 Acre - Golden Valley - Mohave, AZ - 339-05-196 Arizona, 2.46 AC +/-

## | Boundary 2.48 ac

| SOIL CODE | SOIL DESCRIPTION                         | ACRES  | %    | СРІ | NCCPI | CAP |
|-----------|------------------------------------------|--------|------|-----|-------|-----|
| 160       | Vekol family loam, 1 to 3 percent slopes | 2.48   | 100  | 0   | 18    | 7c  |
| TOTALS    |                                          | 2.48(* | 100% | -   | 18.0  | 7   |

(\*) Total acres may differ in the second decimal compared to the sum of each acreage soil. This is due to a round error because we only show the acres of each soil with two decimal.