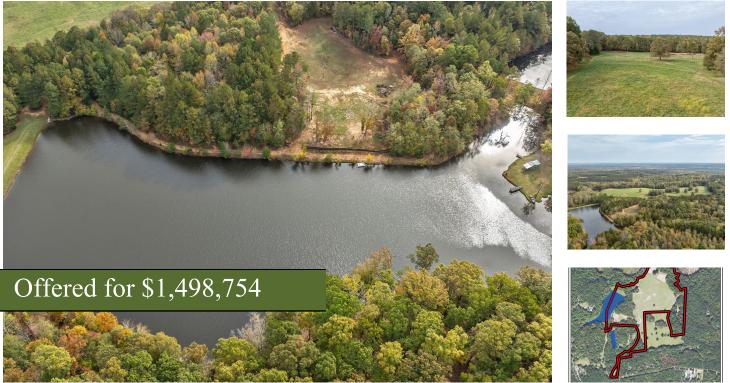

## Cedar Lake Farm

## +/- 51.38 Acres | 1115 Black Ike Road | Oconee County, GA | 30677

Southern Land Exchange is proud to present Cedar Lake Farm (Tract 2) in Oconee County, GA. This premium land tract has it all. Tract 2 is 51.38 acres, partially wooded with around 21 acres of improved pasture. Fenced and cross fenced. Access to a 7-acre shared lake that has been managed for trophy bass (10-12+ lb bass). The lake is shared with only two other property owners, however Cedar Lake Farm owns most the lake frontage (+/- 1,500 ft). Additionally, there is over 2,500 feet of Ellison Creek frontage which makes up the back boundary line. Cedar Lake Farm is a sportsman's paradise with excellent hunting opportunities. The property is also perfectly set up for cattle or horses! All of this within 15 minutes of Watkinsville, GA. The property fronts Black Ike Road (150 ft). Black Ike is a county maintained gravel road. The beginning portion of the access is a shared driveway which eventually forks off into a private drive. Offered for \$1,498,754. The property is gated. Please schedule a showing before visiting the property. Call Travis Ebbert for more information at 706-614-8840