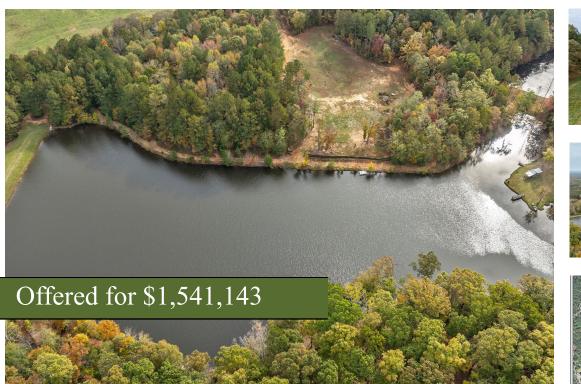

## Cedar Lake Farm

+/- 51.38 Acres | 1115 Black Ike Road | Oconee County, GA | 30677

Southern Land Exchange is proud to present Cedar Lake Farm (Tract 2) in Oconee County, GA. This premium land tract has it all. Tract 2 is 51.38 acres, partially wooded with around 21 acres of improved pasture. Fenced and cross fenced. Access to a 7-acre shared lake that has been managed for trophy bass (10-12+ lb bass). The lake is shared with only two other property owners, however Cedar Lake Farm owns most the lake frontage (+/- 1,500 ft). Additionally, there is over 2,500 feet of Ellison Creek frontage which makes up the back boundary line. Cedar Lake Farm is a sportsman's paradise with excellent hunting opportunities. The property is also perfectly set up for cattle or horses! All of this within 15 minutes of Watkinsville, GA. The property fronts Black Ike Road (150 ft). Black Ike is a county maintained gravel road. The beginning portion of the access is a shared driveway which eventually forks off into a private drive. Offered for \$1,541,143. The property is gated. Please schedule a showing before visiting the property. Call Travis Ebbert for more information at 706-614-8840