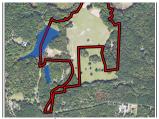

## Cedar Lake Farm

+/- 51.38 Acres | 1115 Black Ike Road | Oconee County, GA | 30677

Southern Land Exchange is proud to present Cedar Lake Farm (Tract 2) in Oconee County, GA. This premium land tract has it all. Tract 2 is 51.38 acres, partially wooded with around 21 acres of improved pasture. Fenced and cross fenced. Access to a 7-acre shared lake that has been managed for trophy bass (10-12+ lb bass). The lake is shared with only two other property owners, however Cedar Lake Farm owns most the lake frontage (+/- 1,500 ft). Additionally, there is over 2,500 feet of Ellison Creek frontage which makes up the back boundary line. Cedar Lake Farm is a sportsman's paradise with excellent hunting opportunities. The property is also perfectly set up for cattle or horses! All of this within 15 minutes of Watkinsville, GA. The property fronts Black Ike Road (150 ft). Black Ike is a county maintained gravel road. The beginning portion of the access is a shared driveway which eventually forks off into a private drive. Offered for \$1,541,143. The property is gated. Please schedule a showing before visiting the property. Call Travis Ebbert for more information at 706-614-8840