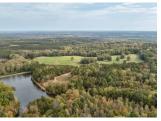

## Cedar Lake Farm

+/- 51.38 Acres | 1115 Black Ike Road | Oconee County, GA | 30677

Southern Land Exchange is proud to present Cedar Lake Farm (Tract 2) in Oconee County, GA. This premium land tract has it all. Tract 2 is 51.38 acres, partially wooded with around 21 acres of improved pasture. Fenced and cross fenced. Access to a 7-acre shared lake that has been managed for trophy bass (10-12+ lb bass). The lake is shared with only two other property owners, however Cedar Lake Farm owns most the lake frontage (+/- 1,500 ft). Additionally, there is over 2,500 feet of Ellison Creek frontage which makes up the back boundary line. Cedar Lake Farm is a sportsman's paradise with excellent hunting opportunities. The property is also perfectly set up for cattle or horses! All of this within 15 minutes of Watkinsville, GA. The property fronts Black Ike Road (150 ft). Black Ike is a county maintained gravel road. The beginning portion of the access is a shared driveway which eventually forks off into a private drive. Offered for \$1,541,143. The property is gated. Please schedule a showing before visiting the property. Call Travis Ebbert for more information at 706-614-8840