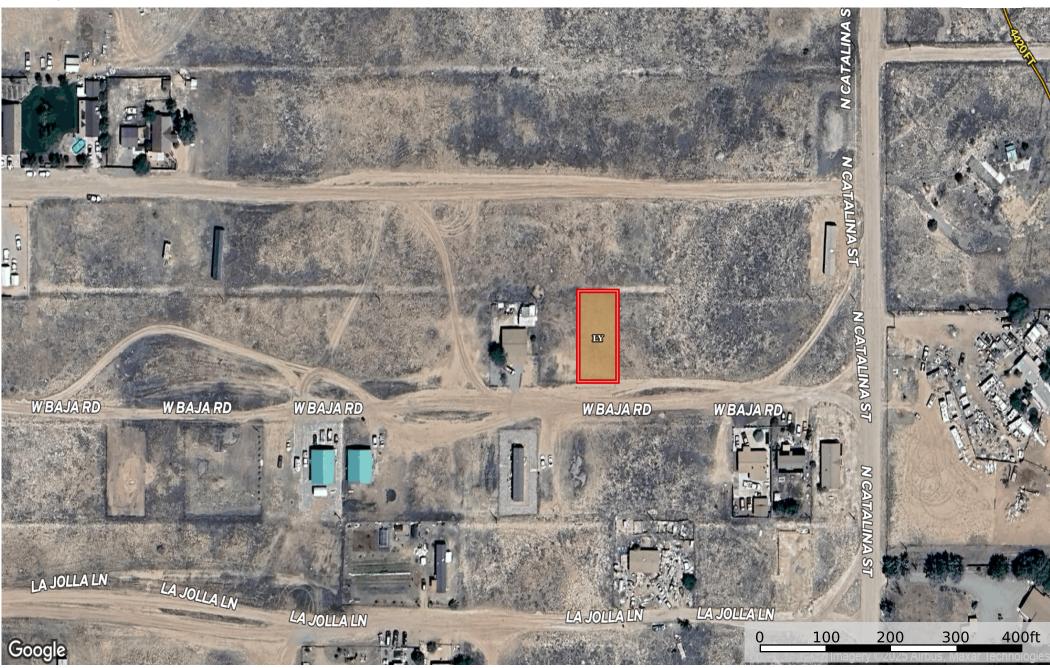

0.16 Acre - Paulden - Yavapai, AZ - 304-04-255

Arizona, 0.16 AC +/-

## | Boundary 0.16 ac

| SOIL COD | SOIL DESCRIPTION | ACRES  | %    | CPI | NCCPI | CAP |
|----------|------------------|--------|------|-----|-------|-----|
| Ly       | Lynx soils       | 0.16   | 100  | 0   | 34    | 6c  |
| TOTALS   |                  | 0.16(* | 100% | -   | 34.0  | 6   |