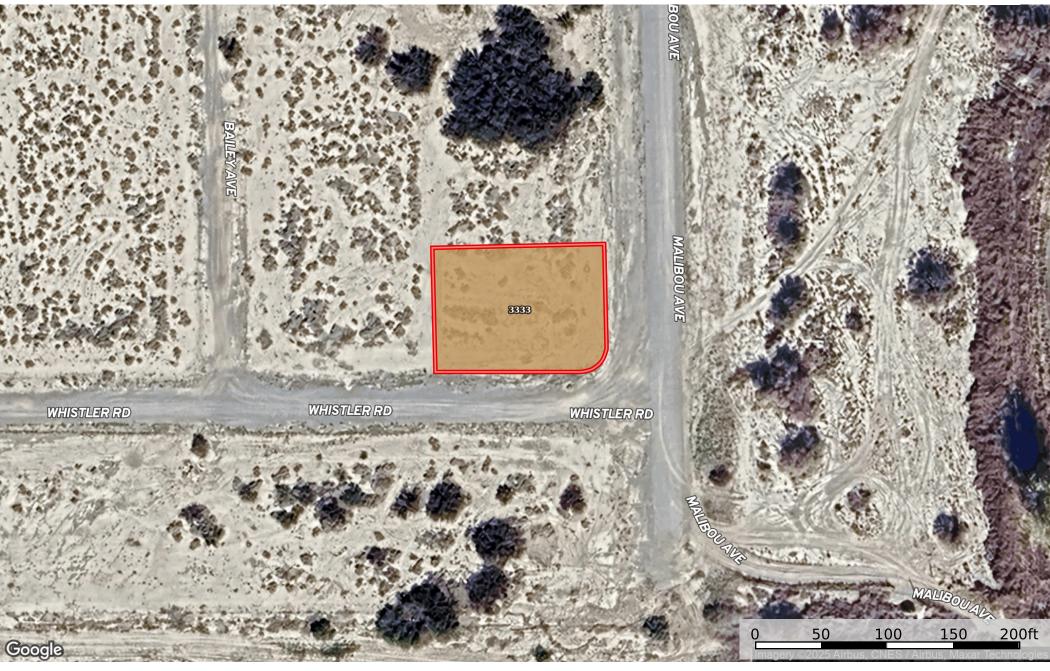

**0.28 Acre Pahrump, Nye County, NV 037-074-08**Nye County, Nevada, 0.28 AC +/-

Boundary

## Boundary 0.28 ac

| SOIL CODE | SOIL DESCRIPTION | ACRES  | %    | CPI | NCCPI | CAP |
|-----------|------------------|--------|------|-----|-------|-----|
| 3333      | Nopah loam       | 0.28   | 100  | 0   | 4     | 7s  |
| TOTALS    |                  | 0.28(* | 100% | 1   | 4.0   | 7   |