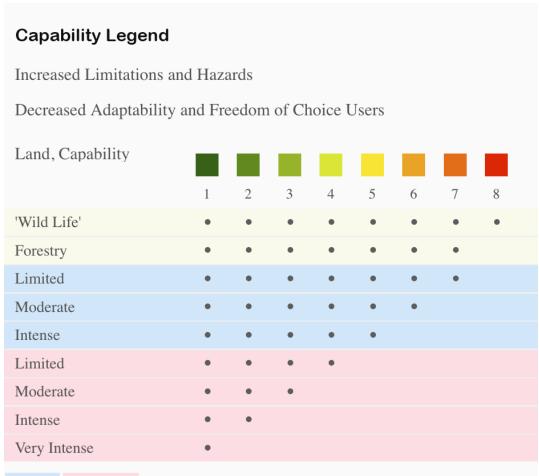

## | Boundary 2.52 ac

| SOIL CODE | SOIL DESCRIPTION                                     | ACRES  | %    | СРІ | NCCPI | CAP |
|-----------|------------------------------------------------------|--------|------|-----|-------|-----|
| 280       | Seaback-Panoza-Jenks complex, 9 to 15 percent slopes | 2.52   | 100  | 0   | 11    | 7e  |
| TOTALS    |                                                      | 2.52(* | 100% | -   | 11.0  | 7   |

## **Grazing Cultivation**

- (c) climatic limitations (e) susceptibility to erosion
- (s) soil limitations within the rooting zone (w) excess of water