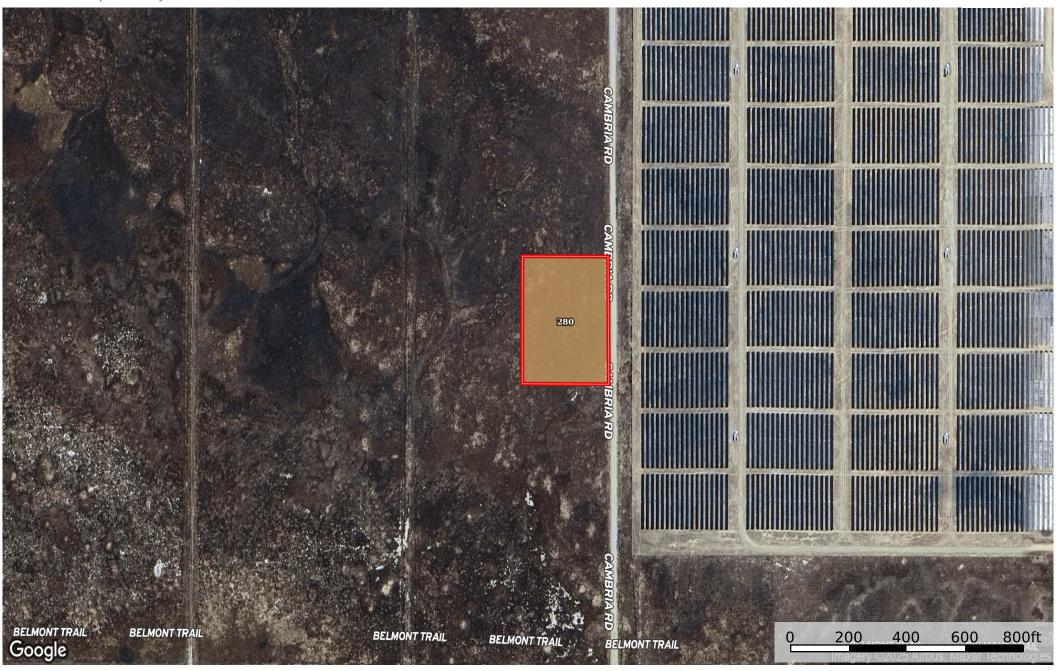

2.73 Acres Santa Margarita, San Luis Obispo County, CA

San Luis Obispo County, California, 2.73 AC +/-

## | Boundary 2.52 ac

| SOIL CODE | SOIL DESCRIPTION                                     | ACRES  | %    | СРІ | NCCPI | CAP |
|-----------|------------------------------------------------------|--------|------|-----|-------|-----|
| 280       | Seaback-Panoza-Jenks complex, 9 to 15 percent slopes | 2.52   | 100  | 0   | 11    | 7e  |
| TOTALS    |                                                      | 2.52(* | 100% | -   | 11.0  | 7   |