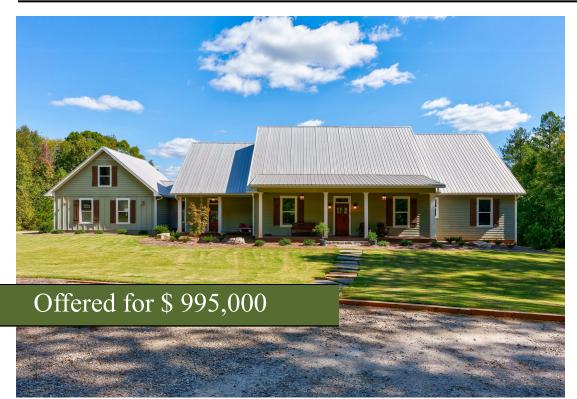

## +/- 12.6 Acres | 162 Martin Place | Oglethorpe County, GA | 30619

Welcome to 162 Martin Place, perfectly situated between Athens (14 Mi), Lexington (10 Mi) and Watkinsville (12 Mi), with straight shot access to Hwy 15 and Hwy 78. This delightful property offers a perfect blend of modern comfort and classic Southern charm. Nestled in a peaceful neighborhood, this home boasts a spacious layout with inviting living areas filled with natural light that is ideal for both entertaining and relaxing. A vaulted Great Room complete with wood burning stove invites you into the well-appointed kitchen with a large quartz topped island for gathering, high-end Wolf and Viking appliances and custom cabinetry. With the 4 spacious bedrooms having en suite access to a full bath, there is space for everyone. You can sit on the covered back porch, overlooking the stunning custom built, in ground gunite pool complete with a tanning ledge and fountain or venture out on the beautiful 12.6+/- acres consisting of pine and hardwood timber including a nice stream that crosses through the property on its way to Barrow Creek. This home is a unique opportunity for the family looking to embrace the tranquil lifestyle of the country, yet still be convenient to the city. Call Mark Costello to view. 706-207-5850. Shown by appointment only.