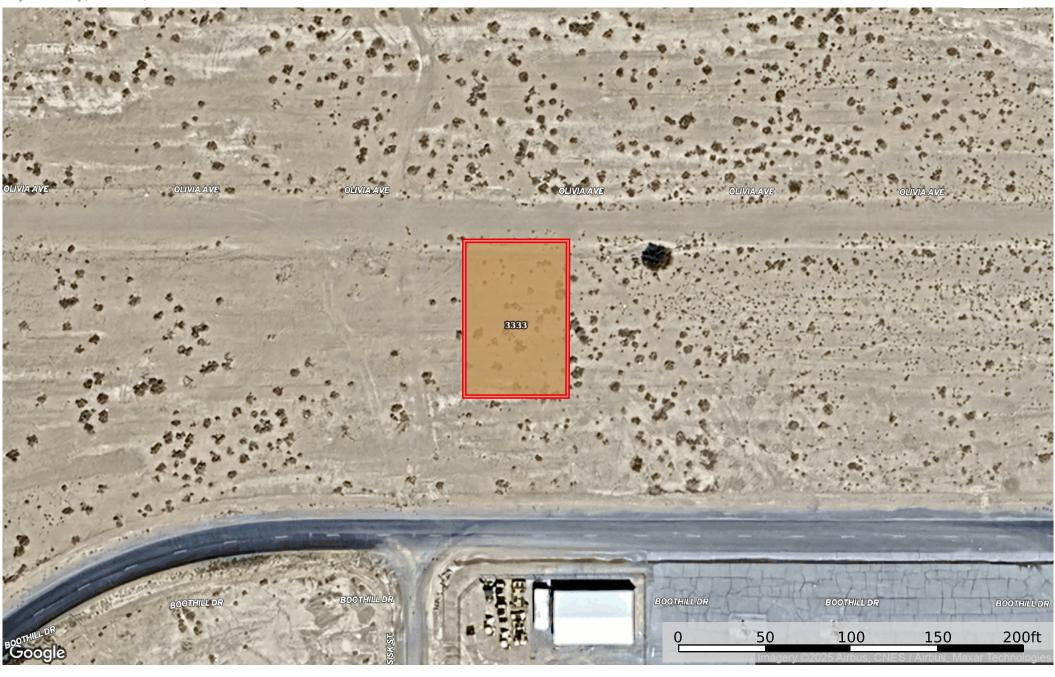

## **0.12 Acre Pahrump, Nye County, NV 038-153-28**Nye County, Nevada, 0.12 AC +/-

## Boundary 0.12 ac

| SOIL CODE | SOIL DESCRIPTION | ACRES  | %    | СРІ | NCCPI | CAP |
|-----------|------------------|--------|------|-----|-------|-----|
| 3333      | Nopah loam       | 0.12   | 100  | 0   | 4     | 7s  |
| TOTALS    |                  | 0.12(* | 100% | -   | 4.0   | 7   |

(\*) Total acres may differ in the second decimal compared to the sum of each acreage soil. This is due to a round error because we only show the acres of each soil with two decimal.