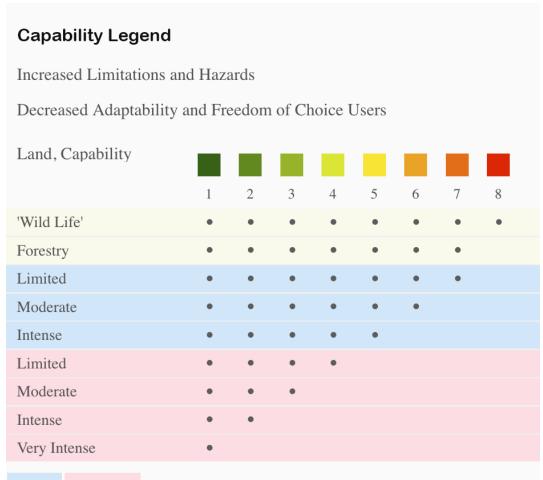

## | Boundary 2.35 ac

| SOIL CODE | SOIL DESCRIPTION                                         | ACRES  | %    | СРІ | NCCPI | CAP |
|-----------|----------------------------------------------------------|--------|------|-----|-------|-----|
| 9         | Arizo-Franconia-Riverwash complex, 1 to 3 percent slopes | 2.35   | 100  | 0   | 7     | 7c  |
| TOTALS    |                                                          | 2.35(* | 100% | -   | 7.0   | 7   |

## Grazing Cultivation

- (c) climatic limitations (e) susceptibility to erosion
- (s) soil limitations within the rooting zone (w) excess of water