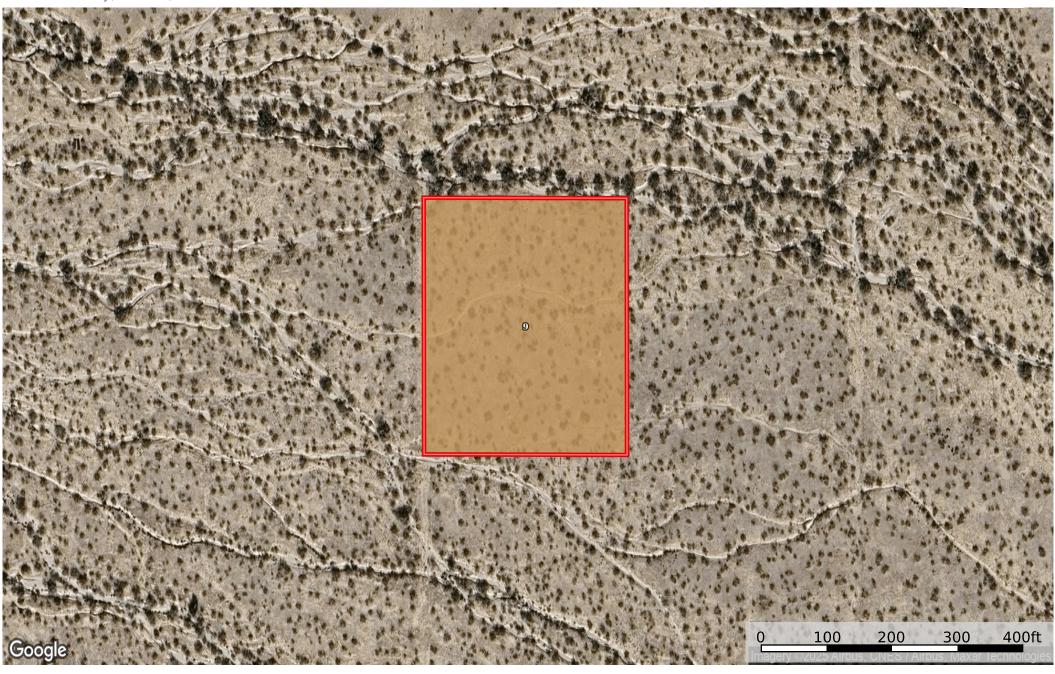

**2.35 Acres Golden Valley, Mohave County, AZ 217-02-164**Mohave County, Arizona, 2.35 AC +/-

## | Boundary 2.35 ac

| SOIL CODE | SOIL DESCRIPTION                                         | ACRES  | %    | СРІ | NCCPI | CAP |
|-----------|----------------------------------------------------------|--------|------|-----|-------|-----|
| 9         | Arizo-Franconia-Riverwash complex, 1 to 3 percent slopes | 2.35   | 100  | 0   | 7     | 7c  |
| TOTALS    |                                                          | 2.35(* | 100% | -   | 7.0   | 7   |