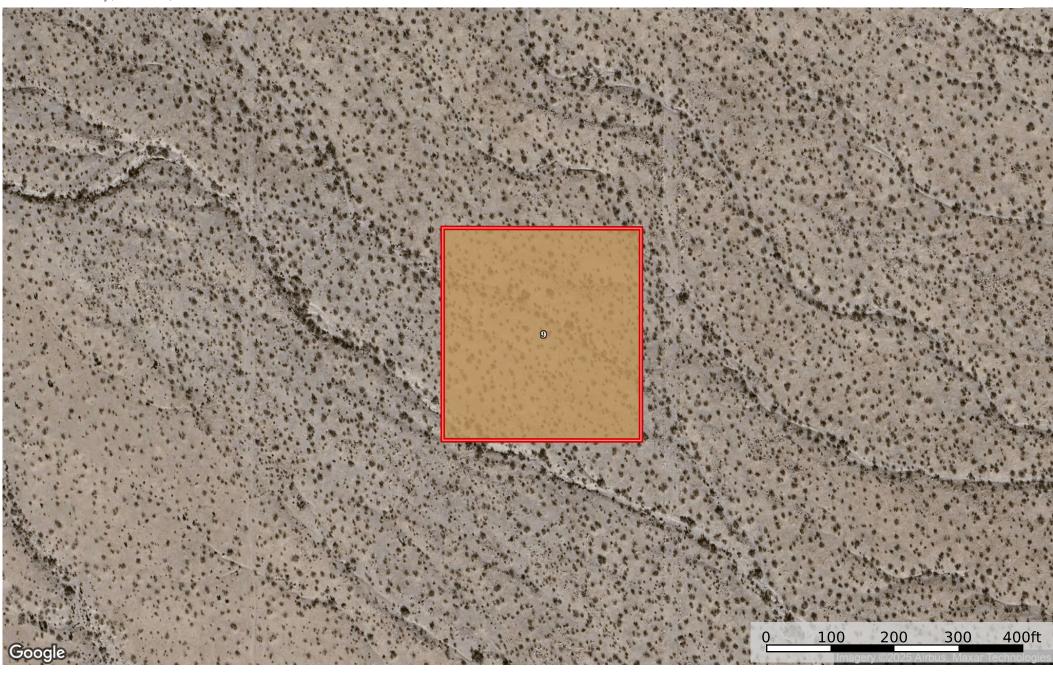

**2.35 Acres Golden Valley, Mohave County, AZ 217-08-095** Mohave County, Arizona, 2.35 AC +/-

## | Boundary 2.35 ac

| SOIL CODE | SOIL DESCRIPTION                                         | ACRES  | %    | CPI | NCCPI | CAP |
|-----------|----------------------------------------------------------|--------|------|-----|-------|-----|
| 9         | Arizo-Franconia-Riverwash complex, 1 to 3 percent slopes | 2.35   | 100  | 0   | 7     | 7c  |
| TOTALS    |                                                          | 2.35(* | 100% | -   | 7.0   | 7   |

(\*) Total acres may differ in the second decimal compared to the sum of each acreage soil. This is due to a round error because we only show the acres of each soil with two decimal.