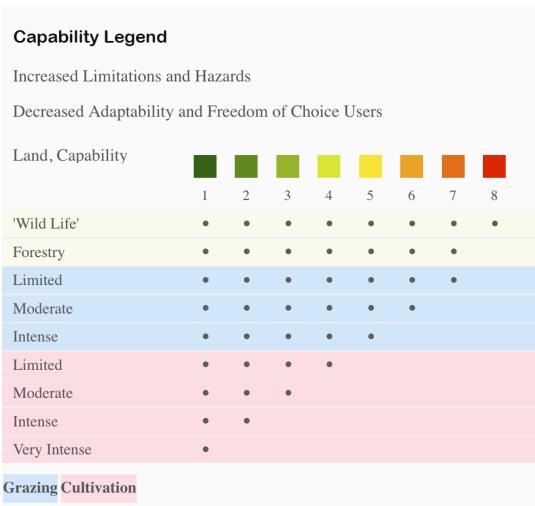

## Boundary 0.45 ac

| SOIL CODE | SOIL DESCRIPTION                                | ACRES  | %     | CPI | NCCPI | CAP |
|-----------|-------------------------------------------------|--------|-------|-----|-------|-----|
| 2110      | Pahrump fine sandy loam, 4 to 15 percent slopes | 0.43   | 95.56 | 0   | 2     | 7c  |
| 3333      | Nopah loam                                      | 0.02   | 4.44  | 0   | 4     | 7s  |
| TOTALS    |                                                 | 0.45(* | 100%  | 1   | 2.09  | 7.0 |

<sup>(\*)</sup> Total acres may differ in the second decimal compared to the sum of each acreage soil. This is due to a round error because we only show the acres of each soil with two decimal.

- (c) climatic limitations (e) susceptibility to erosion
- (s) soil limitations within the rooting zone (w) excess of water