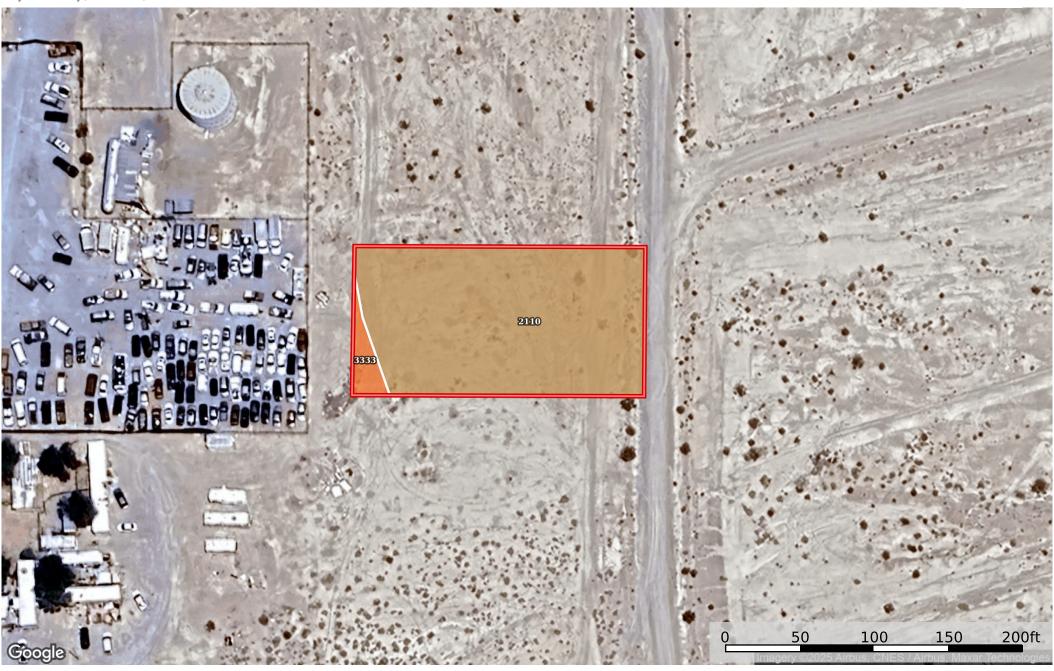

**0.46 Acre Pahrump, Nye County, NV 32-511-04** Nye County, Nevada, 0.46 AC +/-

## Boundary 0.45 ac

| SOIL CODE | SOIL DESCRIPTION                                | ACRES  | %     | CPI | NCCPI | CAP |
|-----------|-------------------------------------------------|--------|-------|-----|-------|-----|
| 2110      | Pahrump fine sandy loam, 4 to 15 percent slopes | 0.43   | 95.56 | 0   | 2     | 7c  |
| 3333      | Nopah loam                                      | 0.02   | 4.44  | 0   | 4     | 7s  |
| TOTALS    |                                                 | 0.45(* | 100%  | 1   | 2.09  | 7.0 |

<sup>(\*)</sup> Total acres may differ in the second decimal compared to the sum of each acreage soil. This is due to a round error because we only show the acres of each soil with two decimal.

- (c) climatic limitations (e) susceptibility to erosion
- (s) soil limitations within the rooting zone (w) excess of water