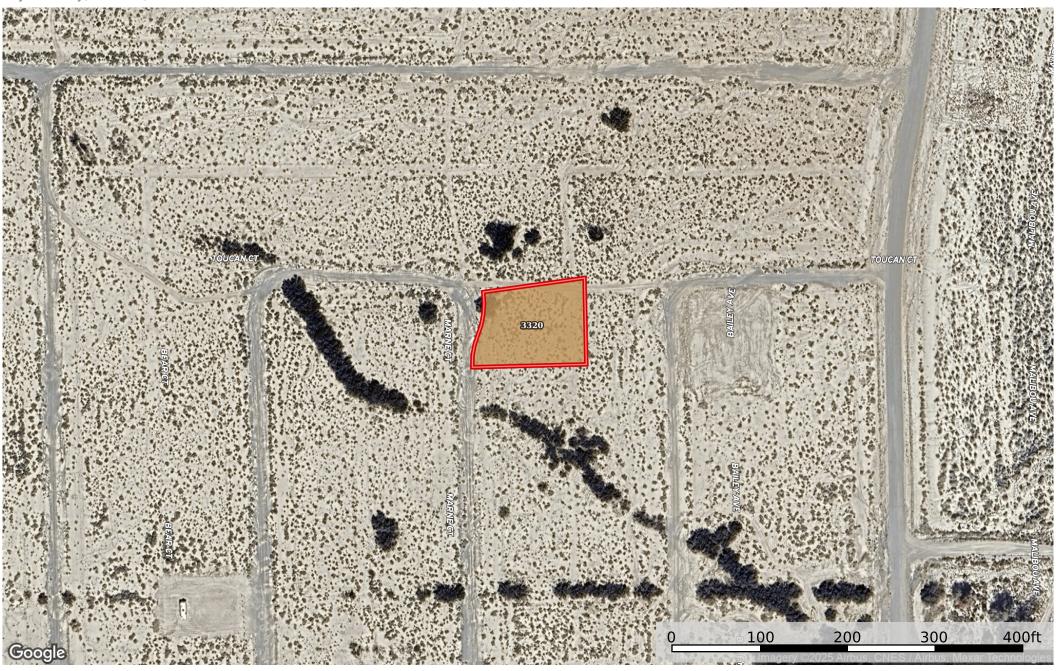

## **0.25 Acre Pahrump, Nye County, NV 037-082-23** Nye County, Nevada, 0.25 AC +/-

## | Boundary 0.25 ac

| SOIL CODE | SOIL DESCRIPTION                                    | ACRES  | %    | СРІ | NCCPI | CAP |
|-----------|-----------------------------------------------------|--------|------|-----|-------|-----|
| 3320      | Haymont very fine sandy loam, 0 to 2 percent slopes | 0.25   | 100  | 0   | 4     | 7s  |
| TOTALS    |                                                     | 0.25(* | 100% | -   | 4.0   | 7   |

(\*) Total acres may differ in the second decimal compared to the sum of each acreage soil. This is due to a round error because we only show the acres of each soil with two decimal.