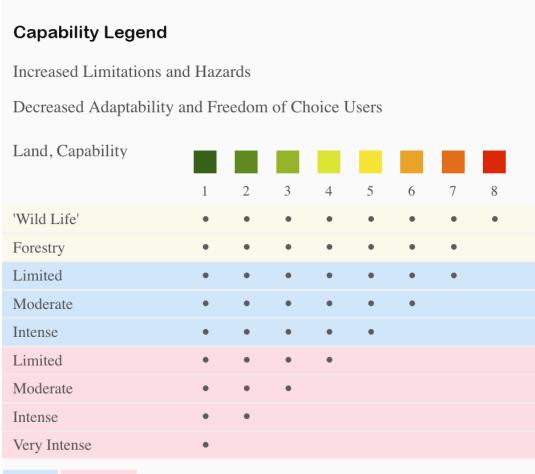

## | Boundary 0.25 ac

| SOIL CODE | SOIL DESCRIPTION                                    | ACRES  | %    | СРІ | NCCPI | CAP |
|-----------|-----------------------------------------------------|--------|------|-----|-------|-----|
| 3320      | Haymont very fine sandy loam, 0 to 2 percent slopes | 0.25   | 100  | 0   | 4     | 7s  |
| TOTALS    |                                                     | 0.25(* | 100% | -   | 4.0   | 7   |

## **Grazing Cultivation**

- (c) climatic limitations (e) susceptibility to erosion
- (s) soil limitations within the rooting zone (w) excess of water