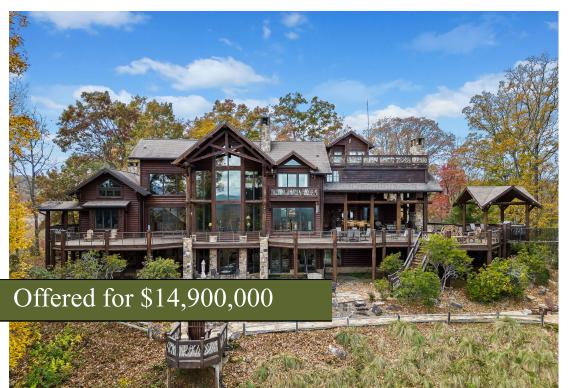

## at Tri Mountain Retreat

+/- 448.42 Acres | 1163 Hardslate Rd | Gilmer County, GA | 30536

Southern Land Exchange is proud to present **Sunrise Lodge at Tri Mountain Retreat**, one of the foremost properties in all of North Georgia, offering an unparalleled blend of luxury, privacy, and adventure. Nestled 1.2 miles deep into the North Georgia wilderness, this massive, custom-built log lodge sits atop its own private mountain at nearly 2,500 feet elevation. Imagine a breathtaking panoramic view of the surrounding forest and mountains. Hidden amongst twelve mountain ranges, many belonging to the National forest that will never be developed, Sunrise Lodge offers visitors a mountain sanctuary experience. The beginning of this 448-acre estate starts at the magnificent gated entrance. Drive past the welcome center and Kirby Falls as you make your way down the winding paved driveway. Enjoy multiple curated scenic overlooks as you make your way along the ridge line to the lodge. For the full detailed description of this amazing property, please visit our website: SouthernLandExchange.com.