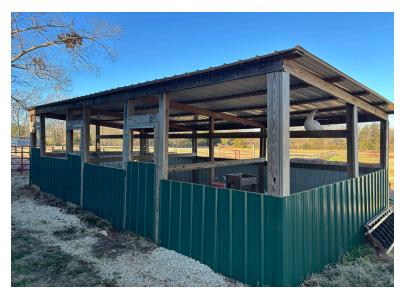

## **Property Description**

159 Mountain Creek Road | Honea Path, SC 29654

The property is an excellent opportunity to acquire a turn key equestrian estate with a two story cabin (4BR/3BA) on 5 acres in Southern Greenville County. Additional structures include a 10 stall horse barn(s), 4 bay tractor/hay shed(s), round pen, chicken coop, and +-2 acres of pasture(s) with wooden fencing. A second enclosed building currently used as a man cave could be converted into an office or quest cabin.