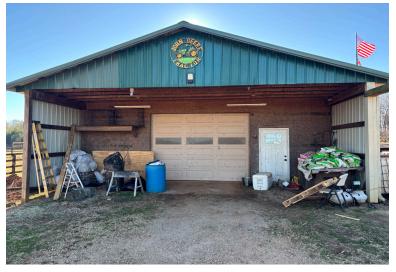

## **Property Description**

159 Mountain Creek Road | Honea Path, SC 29654

The property is an excellent opportunity to acquire a turn key equestrian estate with a two story cabin (4BR/3BA) on 5 acres in Southern Greenville County. Additional structures include a 10 stall horse barn(s), 4 bay tractor/hay shed(s), round pen, chicken coop, and +-2 acres of pasture(s) with wooden fencing. A second enclosed building currently used as a man cave could be converted into an office or quest cabin.