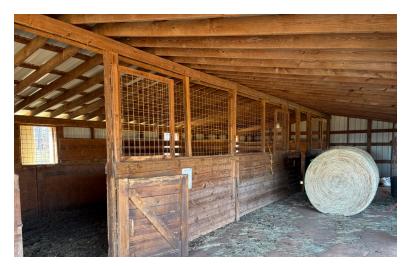

## **Property Description**

159 Mountain Creek Road | Honea Path, SC 29654

The property is an excellent opportunity to acquire a turn key equestrian estate with a two story cabin (4BR/3BA) on 5 acres in Southern Greenville County. Additional structures include a 10 stall horse barn(s), 4 bay tractor/hay shed(s), round pen, chicken coop, and +-2 acres of pasture(s) with wooden fencing. A second enclosed building currently used as a man cave could be converted into an office or quest cabin.