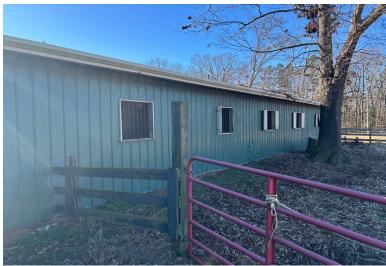

## **Property Description**

159 Mountain Creek Road | Honea Path, SC 29654

The property is an excellent opportunity to acquire a turn key equestrian estate with a two story cabin (4BR/3BA) on 5 acres in Southern Greenville County. Additional structures include a 10 stall horse barn(s), 4 bay tractor/hay shed(s), round pen, chicken coop, and +-2 acres of pasture(s) with wooden fencing. A second enclosed building currently used as a man cave could be converted into an office or quest cabin.