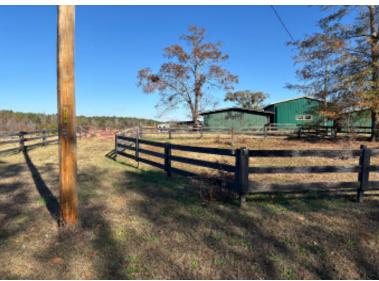

## **Property Description**

159 Mountain Creek Road | Honea Path, SC 29654

The property is an excellent opportunity to acquire a turn key equestrian estate with a two story cabin (4BR/3BA) on 5 acres in Southern Greenville County. Additional structures include a 10 stall horse barn(s), 4 bay tractor/hay shed(s), round pen, chicken coop, and +-2 acres of pasture(s) with wooden fencing. A second enclosed building currently used as a man cave could be converted into an office or quest cabin.