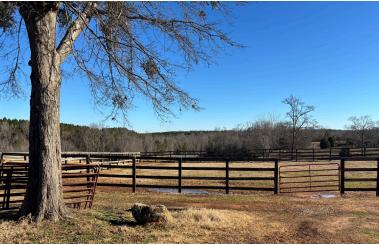

## **Property Description**

159 Mountain Creek Road | Honea Path, SC 29654

The property is an excellent opportunity to acquire a turn key equestrian estate with a two story cabin (4BR/3BA) on 5 acres in Southern Greenville County. Additional structures include a 10 stall horse barn(s), 4 bay tractor/hay shed(s), round pen, chicken coop, and +-2 acres of pasture(s) with wooden fencing. A second enclosed building currently used as a man cave could be converted into an office or quest cabin.