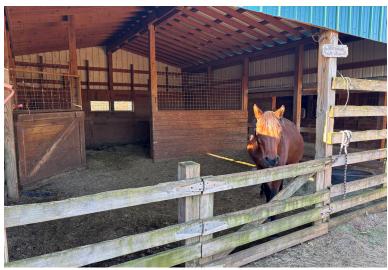

## **Property Description**

159 Mountain Creek Road | Honea Path, SC 29654

The property is an excellent opportunity to acquire a turn key equestrian estate with a two story cabin (4BR/3BA) on 5 acres in Southern Greenville County. Additional structures include a 10 stall horse barn(s), 4 bay tractor/hay shed(s), round pen, chicken coop, and +-2 acres of pasture(s) with wooden fencing. A second enclosed building currently used as a man cave could be converted into an office or quest cabin.