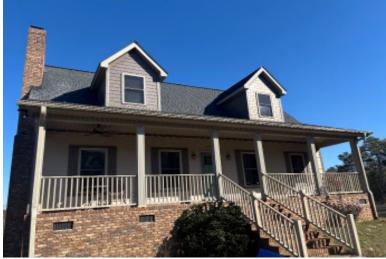

#### **Mountain Creek Road Equestrian Estate**

159 Mountain Creek Road | Honea Path, SC 29654

### **Property Features**

- Greenville County Tax Map #0600010100604
- Turnkey equestrian estate
- +-2,973 SF two-story cabin (4 BR/3 BA)
- +-5 Acres
- +-600' of Mountain Creek road frontage
- +-35 minute commute to Downtown Greenville
- Sale Price: \$750,000 \$699,500

## **Property Description**

159 Mountain Creek Road | Honea Path, SC 29654

The property is an excellent opportunity to acquire a turn key equestrian estate with a two story cabin (4BR/3BA) on 5 acres in Southern Greenville County. Additional structures include a 10 stall horse barn(s), 4 bay tractor/hay shed(s), round pen, chicken coop, and +-2 acres of pasture(s) with wooden fencing. A second enclosed building currently used as a man cave could be converted into an office or quest cabin.