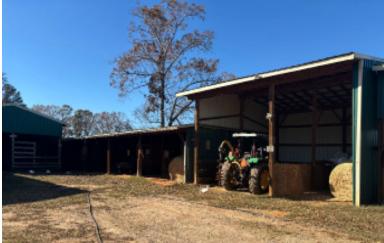

## **Property Description**

159 Mountain Creek Road | Honea Path, SC 29654

The property is an excellent opportunity to acquire a turn key equestrian estate with a two story cabin (4BR/3BA) on 5 acres in Southern Greenville County. Additional structures include a 10 stall horse barn(s), 4 bay tractor/hay shed(s), round pen, chicken coop, and +-2 acres of pasture(s) with wooden fencing. A second enclosed building currently used as a man cave could be converted into an office or quest cabin.