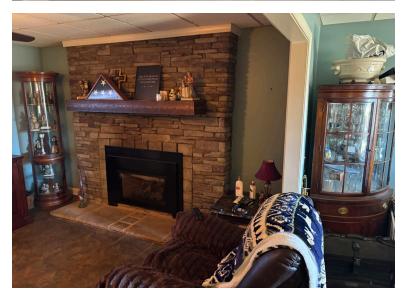

## **Property Description**

159 Mountain Creek Road | Honea Path, SC 29654

The property is an excellent opportunity to acquire a turn key equestrian estate with a two story cabin (4BR/3BA) on 5 acres in Southern Greenville County. Additional structures include a 10 stall horse barn(s), 4 bay tractor/hay shed(s), round pen, chicken coop, and +-2 acres of pasture(s) with wooden fencing. A second enclosed building currently used as a man cave could be converted into an office or quest cabin.