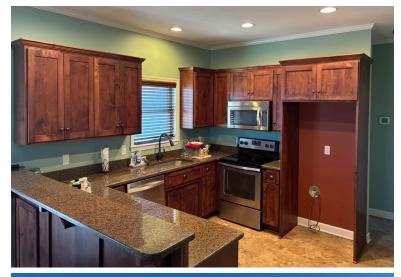

## **Property Description**

159 Mountain Creek Road | Honea Path, SC 29654

The property is an excellent opportunity to acquire a turn key equestrian estate with a two story cabin (4BR/3BA) on 5 acres in Southern Greenville County. Additional structures include a 10 stall horse barn(s), 4 bay tractor/hay shed(s), round pen, chicken coop, and +-2 acres of pasture(s) with wooden fencing. A second enclosed building currently used as a man cave could be converted into an office or quest cabin.