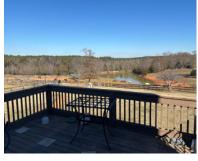

## **Property Description**

159 Mountain Creek Road | Honea Path, SC 29654

The property is an excellent opportunity to acquire a turn key equestrian estate with a two story cabin (4BR/3BA) on 5 acres in Southern Greenville County. Additional structures include a 10 stall horse barn(s), 4 bay tractor/hay shed(s), round pen, chicken coop, and +-2 acres of pasture(s) with wooden fencing. A second enclosed building currently used as a man cave could be converted into an office or quest cabin.