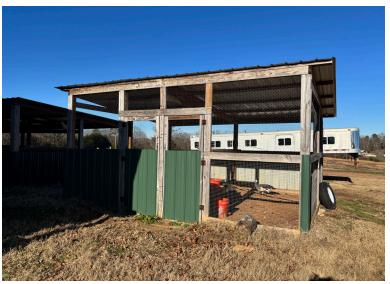

## **Property Description**

159 Mountain Creek Road | Honea Path, SC 29654

The property is an excellent opportunity to acquire a turn key equestrian estate with a two story cabin (4BR/3BA) on 5 acres in Southern Greenville County. Additional structures include a 10 stall horse barn(s), 4 bay tractor/hay shed(s), round pen, chicken coop, and +-2 acres of pasture(s) with wooden fencing. A second enclosed building currently used as a man cave could be converted into an office or quest cabin.