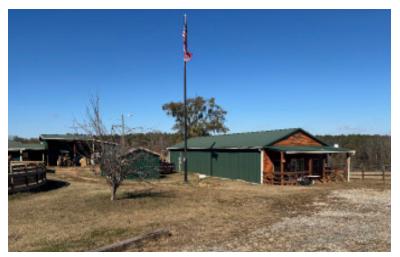

## **Property Description**

159 Mountain Creek Road | Honea Path, SC 29654

The property is an excellent opportunity to acquire a turn key equestrian estate with a two story cabin (4BR/3BA) on 5 acres in Southern Greenville County. Additional structures include a 10 stall horse barn(s), 4 bay tractor/hay shed(s), round pen, chicken coop, and +-2 acres of pasture(s) with wooden fencing. A second enclosed building currently used as a man cave could be converted into an office or quest cabin.