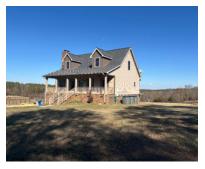

#### **Mountain Creek Road Equestrian Estate**

159 Mountain Creek Road | Honea Path, SC 29654

### **Property Features**

- Greenville County Tax Map #0600010100604
- Turnkey equestrian estate
- +-2,973 SF two-story cabin (4 BR/3 BA)
- +-5 Acres
- +-600' of Mountain Creek road frontage
- +-35 minute commute to Downtown Greenville
- Sale Price: \$750,000 \$699,500

## **Property Description**

159 Mountain Creek Road | Honea Path, SC 29654

The property is an excellent opportunity to acquire a turn key equestrian estate with a two story cabin (4BR/3BA) on 5 acres in Southern Greenville County. Additional structures include a 10 stall horse barn(s), 4 bay tractor/hay shed(s), round pen, chicken coop, and +-2 acres of pasture(s) with wooden fencing. A second enclosed building currently used as a man cave could be converted into an office or quest cabin.