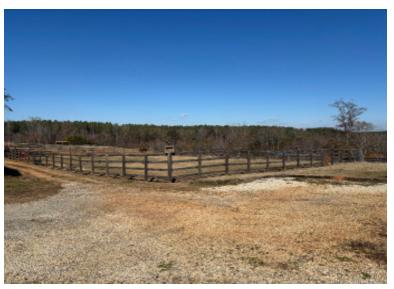

## **Property Description**

159 Mountain Creek Road | Honea Path, SC 29654

The property is an excellent opportunity to acquire a turn key equestrian estate with a two story cabin (4BR/3BA) on 5 acres in Southern Greenville County. Additional structures include a 10 stall horse barn(s), 4 bay tractor/hay shed(s), round pen, chicken coop, and +-2 acres of pasture(s) with wooden fencing. A second enclosed building currently used as a man cave could be converted into an office or quest cabin.