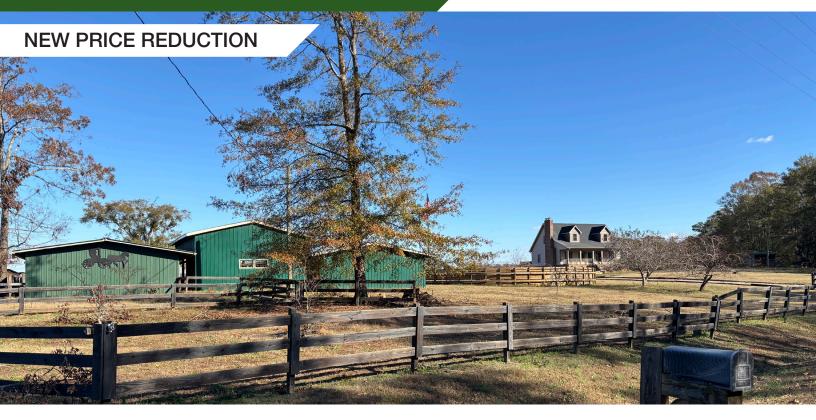

#### **Mountain Creek Road Equestrian Estate**

159 Mountain Creek Road | Honea Path, SC 29654

### **Property Features**

- Greenville County Tax Map #0600010100604
- Turnkey equestrian estate
- +-2,973 SF two-story cabin (4 BR/3 BA)
- +-5 Acres
- +-600' of Mountain Creek road frontage
- +-35 minute commute to Downtown Greenville
- Sale Price: \$750,000 \$699,500

## **Property Description**

159 Mountain Creek Road | Honea Path, SC 29654

The property is an excellent opportunity to acquire a turn key equestrian estate with a two story cabin (4BR/3BA) on 5 acres in Southern Greenville County. Additional structures include a 10 stall horse barn(s), 4 bay tractor/hay shed(s), round pen, chicken coop, and +-2 acres of pasture(s) with wooden fencing. A second enclosed building currently used as a man cave could be converted into an office or quest cabin.