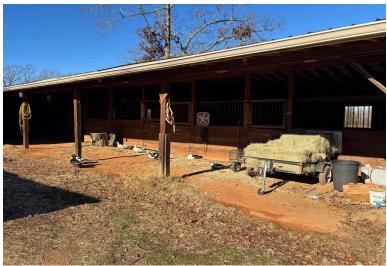

## **Property Description**

159 Mountain Creek Road | Honea Path, SC 29654

The property is an excellent opportunity to acquire a turn key equestrian estate with a two story cabin (4BR/3BA) on 5 acres in Southern Greenville County. Additional structures include a 10 stall horse barn(s), 4 bay tractor/hay shed(s), round pen, chicken coop, and +-2 acres of pasture(s) with wooden fencing. A second enclosed building currently used as a man cave could be converted into an office or quest cabin.