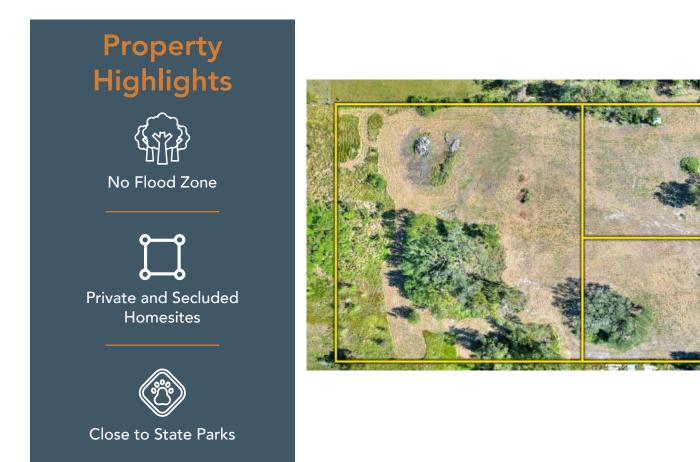

#### **Property Overview**

LITHIA ACREAGE HOMESITES! Available as a whole or individually, this rare offering is perfect if you're looking for the ideal setting for your custom home or a small family compound to accommodate 3 homes! These homesites offer wide open views and are framed nicely by a few scattered oaks. Choose your perfect homesite with ample space for your ideal country retreat. Tucked away off CR672 on a small, newly paved road you'll enjoy the serenity of country living while being only 15 minutes from town. Only 3 miles from Alafia River State Park there are ample opportunities for hiking, horseback riding and biking. Sitting at an elevation of 120' you'll have clear views and no fear of flooding! Don't miss your chance to own a piece of peaceful countryside!