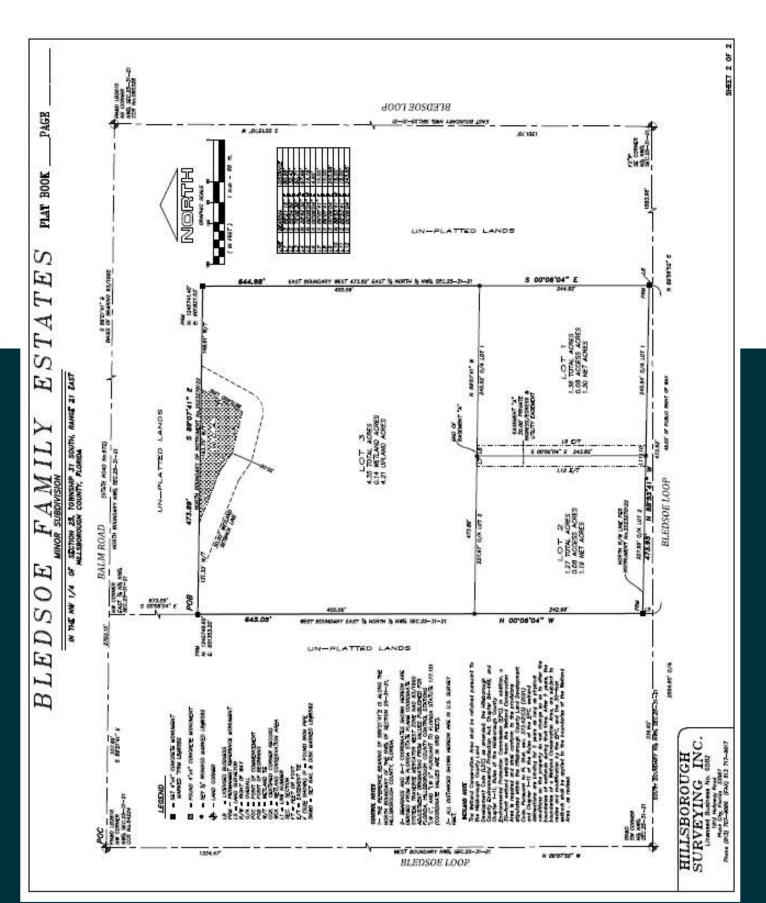

#### LOT 3

Acreage: 4.35± Acres Price: \$325,000 Plat

Fischbach

FISCHBACH LAND COMPANY 917 S PARSONS AVENUE, BRANDON, FL 33511 PHONE: 813-540-1000

**REED FISCHBACH** | Broker reed@fischbachlandcompany.com