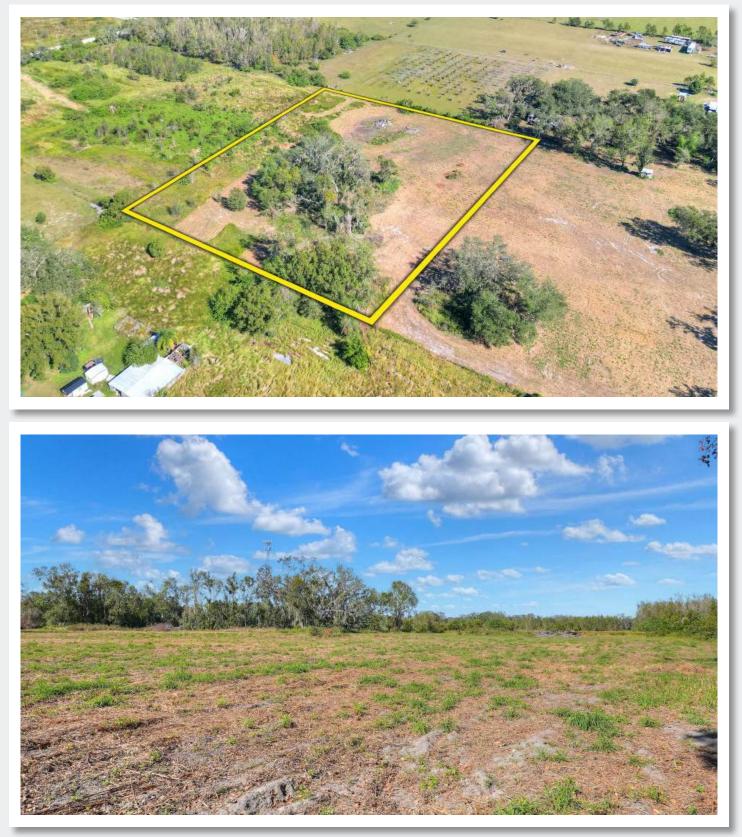

#### **Property Overview**

LITHIA ACREAGE HOMESITES! Available as a whole or individually, this rare offering is perfect if you're looking for the ideal setting for your custom home or a small family compound to accommodate 3 homes! These homesites offer wide open views and are framed nicely by a few scattered oaks. Choose your perfect homesite with ample space for your ideal country retreat. Tucked away off CR672 on a small, newly paved road you'll enjoy the serenity of country living while being only 15 minutes from town. Only 3 miles from Alafia River State Park there are ample opportunities for hiking, horseback riding and biking. Sitting at an elevation of 120' you'll have clear views and no fear of flooding! Don't miss your chance to own a piece of peaceful countryside!

www.FischbachLandCompany.com/LithiaAcreageHomesites

| Property Address | 17744 Bledsoe Loop,<br>Lithia, FL 33547 | Future Land Use | AR           |
|------------------|-----------------------------------------|-----------------|--------------|
| Property Type    | Acreage Homesites                       | Price           | \$725,000    |
| Size             | 1.27± - 7± Acres                        | County          | Hillsborough |
| Zoning           | AR                                      | STR             | 25-31-21     |

### Photos

**LOT 1** Acreage: Price:

1.38± Acres \$210,000 Property Improvements:

Well and Electric

**LOT 2** Acreage: Price:

1.27± Acres \$200,000