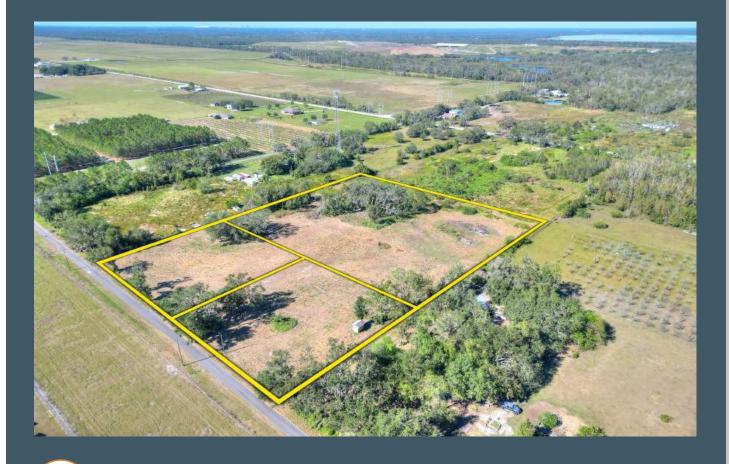

#### **Property Overview**

LITHIA ACREAGE HOMESITES! Available as a whole or individually, this rare offering is perfect if you're looking for the ideal setting for your custom home or a small family compound to accommodate 3 homes! These homesites offer wide open views and are framed nicely by a few scattered oaks. Choose your perfect homesite with ample space for your ideal country retreat. Tucked away off CR672 on a small, newly paved road you'll enjoy the serenity of country living while being only 15 minutes from town. Only 3 miles from Alafia River State Park there are ample opportunities for hiking, horseback riding and biking. Sitting at an elevation of 120' you'll have clear views and no fear of flooding! Don't miss your chance to own a piece of peaceful countryside!

www.FischbachLandCompany.com/LithiaAcreageHomesites

| Property Address | 17744 Bledsoe Loop,<br>Lithia, FL 33547 | Future Land Use | AR           |
|------------------|-----------------------------------------|-----------------|--------------|
| Property Type    | Acreage Homesites                       | Price           | \$725,000    |
| Size             | 1.27± - 7± Acres                        | County          | Hillsborough |
| Zoning           | AR                                      | STR             | 25-31-21     |