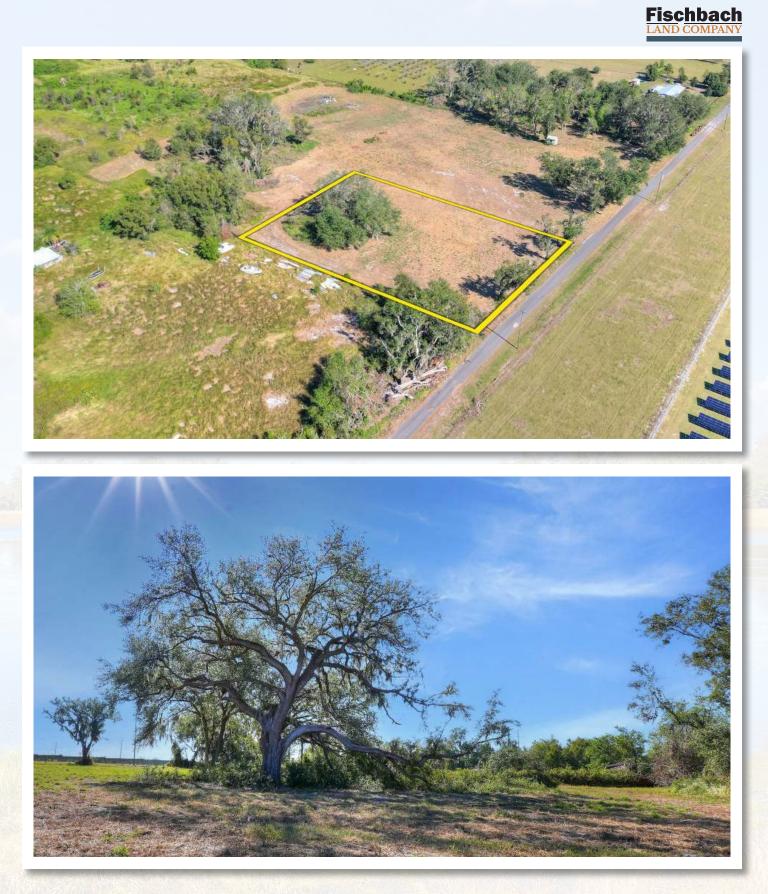

#### LOT 3

Acreage: 4.35± Acres Price: \$325,000 Plat

Fischbach

FISCHBACH LAND COMPANY 917 S PARSONS AVENUE, BRANDON, FL 33511 PHONE: 813-540-1000

**REED FISCHBACH** | Broker reed@fischbachlandcompany.com