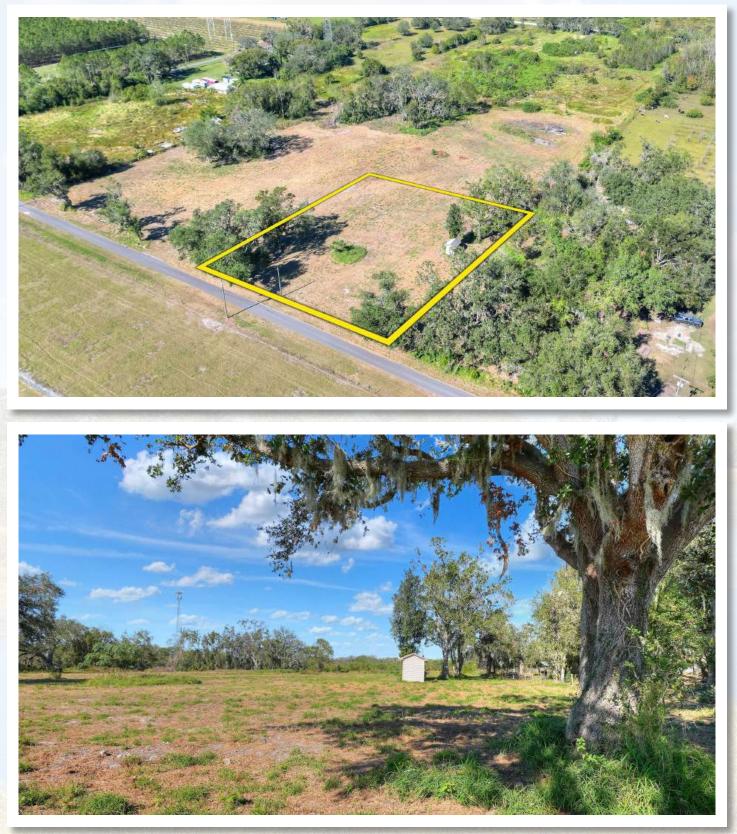

### Photos

**LOT 1** Acreage: Price:

1.38± Acres \$210,000 Property Improvements:

Well and Electric

**LOT 2** Acreage: Price:

1.27± Acres \$200,000