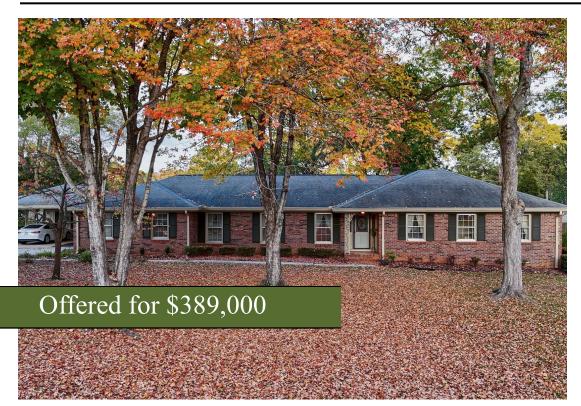

## 176 Craig Drive

## +/- .81 Acres | 176 Craig Drive | Gwinnett County, GA | 30046

Southern Land Exchange is proud to present 176 Craig Drive in Lawrenceville, GA. This incredible 4-sided brick ranch home is being sold by the original owner who had the house built in 1965. The home has been meticulously taken care of over the years and sits in the middle of a gorgeous double lot surrounded by beautiful mature trees. The home offers over 2,300 sqft of living space and is a 3 bed 2 bath configuration. This property would make an excellent investment, whether as a starter home, a rental property or a higher end fix and flip. The interior is outdated, but it's been so well maintained, it gives the home a quaint country cottage feel. Additionally, there is detached carport parking with an enclosed shop or storage area. The property is walking distance to restaurants and shops and only 1.2 miles from town center. Call Travis Ebbert at 706-614-8840 for more information.