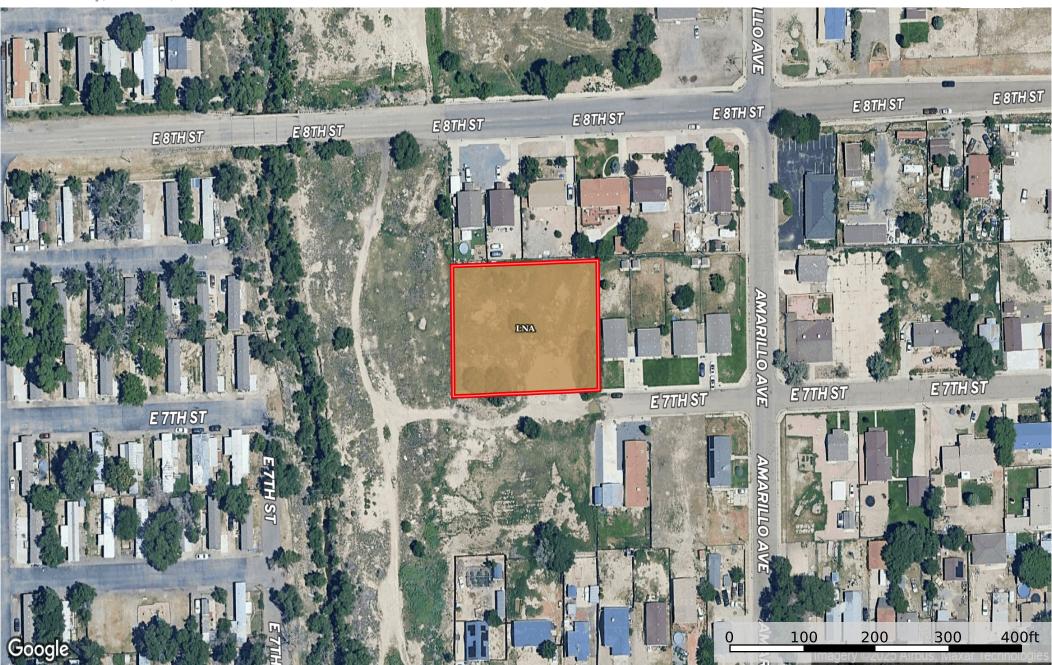

## 0.68 Acre Pueblo, Pueblo County, CO 428319002

Pueblo County, Colorado, 0.68 AC +/-

Boundary

## Boundary 0.69 ac

| SOIL CODE | SOIL DESCRIPTION                             | ACRES  | %     | CPI | NCCPI | CAP |
|-----------|----------------------------------------------|--------|-------|-----|-------|-----|
| LnA       | Limon silty clay loam, 0 to 2 percent slopes | 0.69   | 100.0 | 0   | 14    | 6s  |
| TOTALS    |                                              | 0.69(* | 100%  | -   | 14.0  | 6.0 |