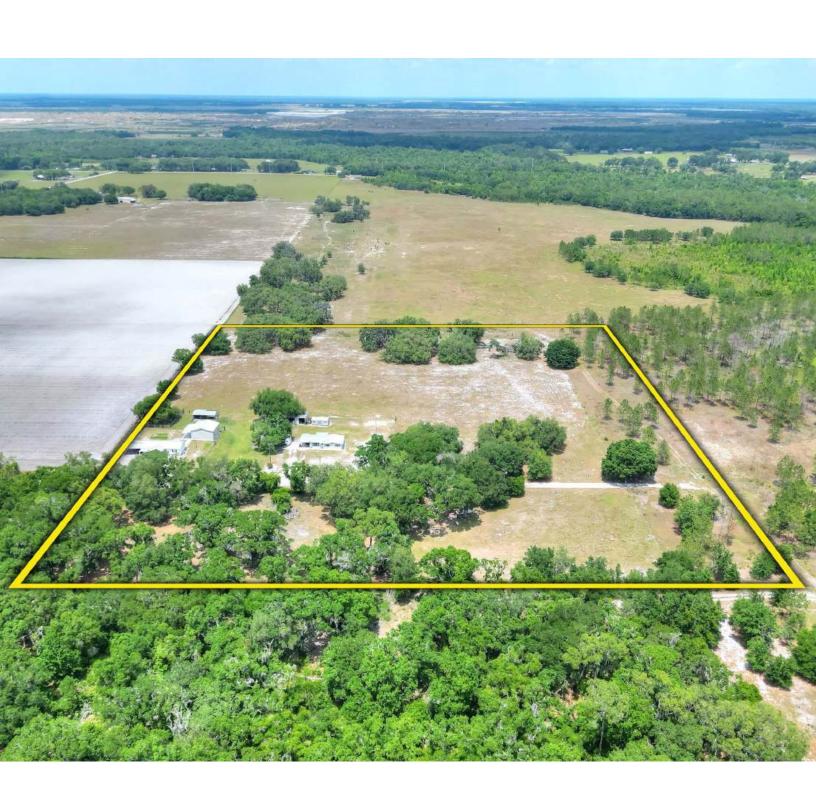

#### Quiet Country Paradise

Nestled at the end of a secluded private road, this unique property offers unparalleled privacy and serenity. Situated on 12± acres, this estate features two homes, making it ideal for multi-generational living, rental opportunities, or a spacious guest retreat. These are the only residences on the road, surrounded by over 10,000 acres of undevelopable land, ensuring complete seclusion and a serene, private lifestyle. The improvements on this fully perimeter fenced property consist of a 3-bedroom, 2-bathroom manufactured home (1,195 SF), a 3-bedroom, 1 bathroom block home (1,066 SF), an insulated and airconditioned metal building (30'x31), with a 12'x31' lean, 30'x20' pole barn, and 2 wells and 2 septic tanks. This property is a rare sanctuary, filled with abundant wildlife and endless possibilities for outdoor recreation. Whether you are seeking a private family compound, peaceful retreat, or an investment opportunity, this rare property offers flexibility, while just 15 minutes to the amenities of US 301 and 20 minutes to I-75.

Acreage: 11.96± Acres

Improvements: Manufactured Home 1,195 SF, 3BR/2BA

Block Home 1,066 SF, 3BR/1BA

30'x31' Insulated & Air Conditioned Metal Building with a 12'x31' Lean

Price: \$1,050,000

Click for Website

## SURROUNDED BY **OVER 10,000 ACRES** OF UNDEVELOPABLE LAND

Fully perimeter fenced