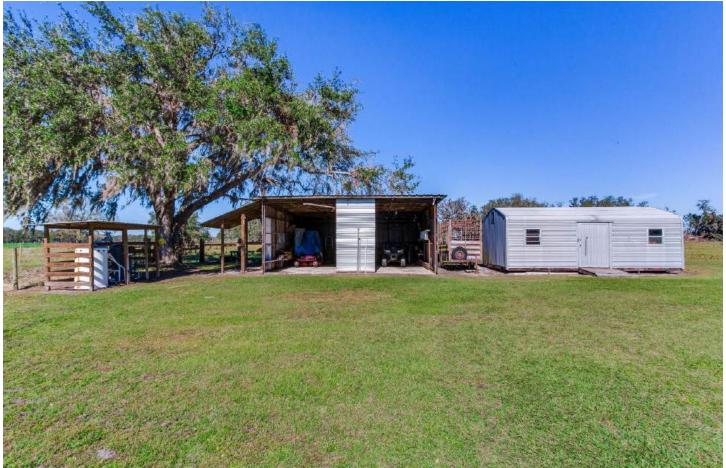

#### Quiet Country Paradise

Nestled at the end of a secluded private road, this unique property offers unparalleled privacy and serenity. Situated on 12± acres, this estate features two homes, making it ideal for multi-generational living, rental opportunities, or a spacious guest retreat. These are the only residences on the road, surrounded by over 10,000 acres of undevelopable land, ensuring complete seclusion and a serene, private lifestyle. The improvements on this fully perimeter fenced property consist of a 3-bedroom, 2-bathroom manufactured home (1,195 SF), a 3-bedroom, 1 bathroom block home (1,066 SF), an insulated and airconditioned metal building (30'x31), with a 12'x31' lean, 30'x20' pole barn, and 2 wells and 2 septic tanks. This property is a rare sanctuary, filled with abundant wildlife and endless possibilities for outdoor recreation. Whether you are seeking a private family compound, peaceful retreat, or an investment opportunity, this rare property offers flexibility, while just 15 minutes to the amenities of US 301 and 20 minutes to I-75.

### **PROPERTY FEATURES**

Insulated and Air-conditioned 30'x31' Metal Building