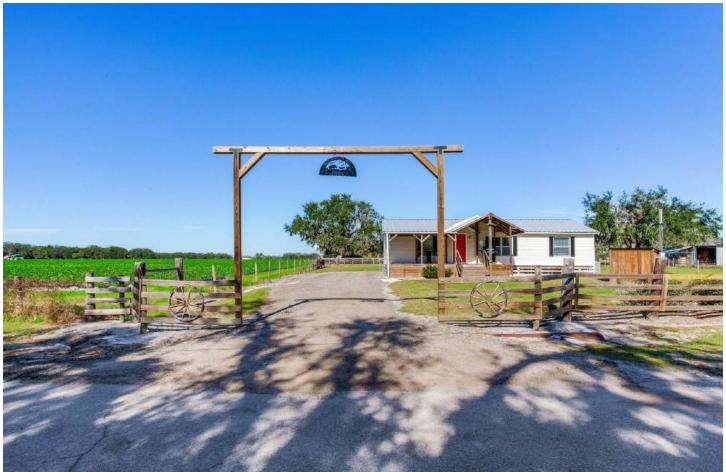

#### Quiet Country Paradise

Nestled at the end of a secluded private road, this unique property offers unparalleled privacy and serenity. Situated on 12± acres, this estate features two homes, making it ideal for multi-generational living, rental opportunities, or a spacious guest retreat. These are the only residences on the road, surrounded by over 10,000 acres of undevelopable land, ensuring complete seclusion and a serene, private lifestyle. The improvements on this fully perimeter fenced property consist of a 3-bedroom, 2-bathroom manufactured home (1,195 SF), a 3-bedroom, 1 bathroom block home (1,066 SF), an insulated and airconditioned metal building (30'x31), with a 12'x31' lean, 30'x20' pole barn, and 2 wells and 2 septic tanks. This property is a rare sanctuary, filled with abundant wildlife and endless possibilities for outdoor recreation. Whether you are seeking a private family compound, peaceful retreat, or an investment opportunity, this rare property offers flexibility, while just 15 minutes to the amenities of US 301 and 20 minutes to I-75.

## SURROUNDED BY **OVER 10,000 ACRES** OF UNDEVELOPABLE LAND

Fully perimeter fenced