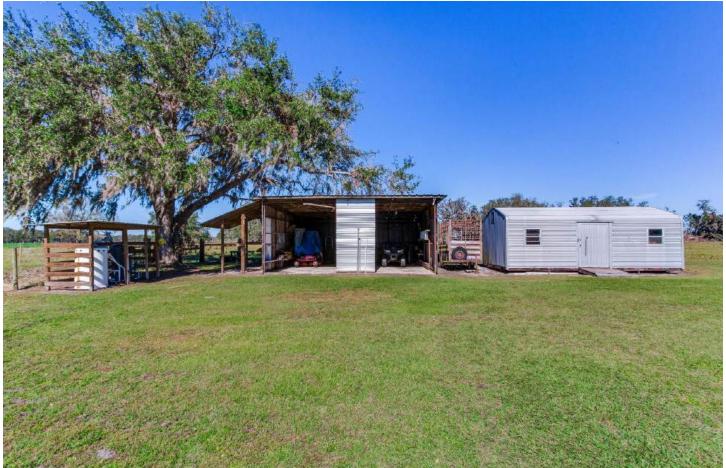

#### Quiet Country Paradise

Nestled at the end of a secluded private road, this unique property offers unparalleled privacy and serenity. Situated on 12± acres, this estate features two homes, making it ideal for multi-generational living, rental opportunities, or a spacious guest retreat. These are the only residences on the road, surrounded by over 10,000 acres of undevelopable land, ensuring complete seclusion and a serene, private lifestyle. The improvements on this fully perimeter fenced property consist of a 3-bedroom, 2-bathroom manufactured home (1,195 SF), a 3-bedroom, 1 bathroom block home (1,066 SF), an insulated and airconditioned metal building (30'x31), with a 12'x31' lean, 30'x20' pole barn, and 2 wells and 2 septic tanks. This property is a rare sanctuary, filled with abundant wildlife and endless possibilities for outdoor recreation. Whether you are seeking a private family compound, peaceful retreat, or an investment opportunity, this rare property offers flexibility, while just 15 minutes to the amenities of US 301 and 20 minutes to I-75.

Acreage: 11.96± Acres

Improvements: Manufactured Home 1,195 SF, 3BR/2BA

Block Home 1,066 SF, 3BR/1BA

30'x31' Insulated & Air Conditioned Metal Building with a 12'x31' Lean

Price: \$1,075,000

Click for Website

### **PROPERTY FEATURES**

Insulated and Air-conditioned 30'x31' Metal Building