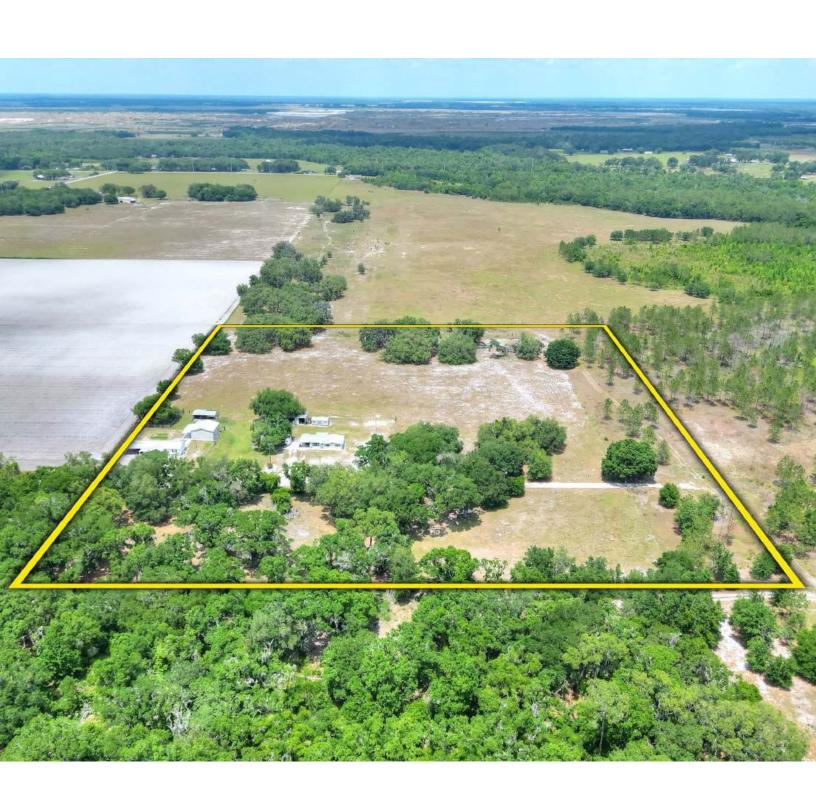

#### Quiet Country Paradise

Nestled at the end of a secluded private road, this unique property offers unparalleled privacy and serenity. Situated on 12± acres, this estate features two homes, making it ideal for multi-generational living, rental opportunities, or a spacious guest retreat. These are the only residences on the road, surrounded by over 10,000 acres of undevelopable land, ensuring complete seclusion and a serene, private lifestyle. The improvements on this fully perimeter fenced property consist of a 3-bedroom, 2-bathroom manufactured home (1,195 SF), a 3-bedroom, 1 bathroom block home (1,066 SF), an insulated and airconditioned metal building (30'x31), with a 12'x31' lean, 30'x20' pole barn, and 2 wells and 2 septic tanks. This property is a rare sanctuary, filled with abundant wildlife and endless possibilities for outdoor recreation. Whether you are seeking a private family compound, peaceful retreat, or an investment opportunity, this rare property offers flexibility, while just 15 minutes to the amenities of US 301 and 20 minutes to I-75.

Acreage: 11.96± Acres

Improvements: Manufactured Home 1,195 SF, 3BR/2BA

Block Home 1,066 SF, 3BR/1BA

30'x31' Insulated & Air Conditioned Metal Building with a 12'x31' Lean

Price: \$1,075,000

Click for Website

## SURROUNDED BY **OVER 10,000 ACRES** OF UNDEVELOPABLE LAND

Fully perimeter fenced