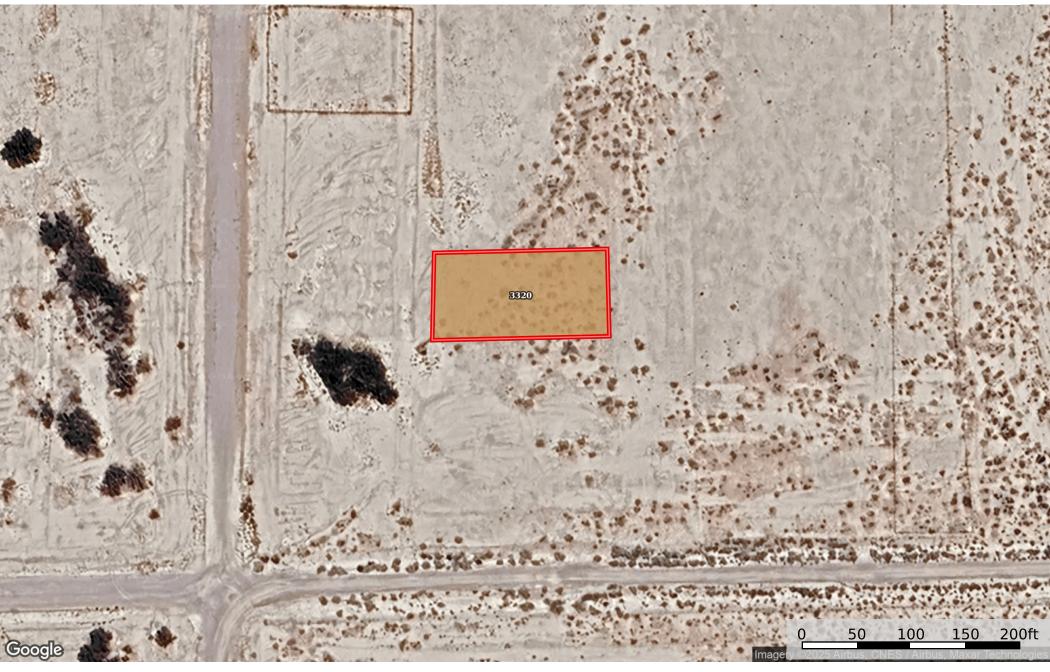

**0.30 Acre Pahrump, Nye County, NV 030-551-37** Nye County, Nevada, 0.3 AC +/-

## Boundary 0.3 ac

|   | SOIL CODE | SOIL DESCRIPTION                                    | ACRES  | %    | СРІ | NCCPI | CAP |
|---|-----------|-----------------------------------------------------|--------|------|-----|-------|-----|
| I | 3320      | Haymont very fine sandy loam, 0 to 2 percent slopes | 0.3    | 100  | 0   | 4     | 7s  |
|   | TOTALS    |                                                     | 0.3(*) | 100% | 1   | 4.0   | 7   |