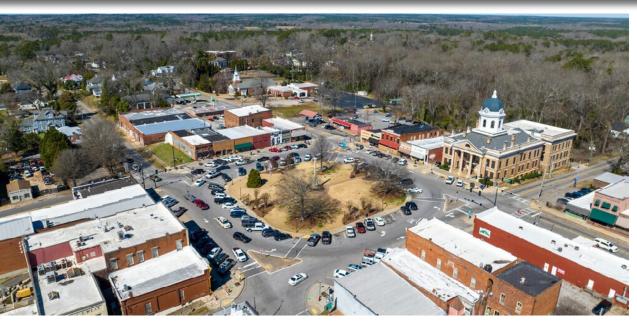

## **AREA OVERVIEW | JASPER**

Nicknamed "The First Mountain City," Jasper was founded in 1853 and serves as the largest city and county seat of Pickens County. It's known as the marble capital of Georgia due to the large amount of natural marble deposits in the area. In addition to the many other festivals and events around the town, Jasper's annual Marble Festival attracts visitors from all over the United States. The charming downtown features multiple shops, breweries, and dining options.

Just 50 miles north of Atlanta, Jasper's allure has fueled steady residential growth in recent years. Jasper is intersected by Highway 515 and has attracted many national retailers to its highway corridor.