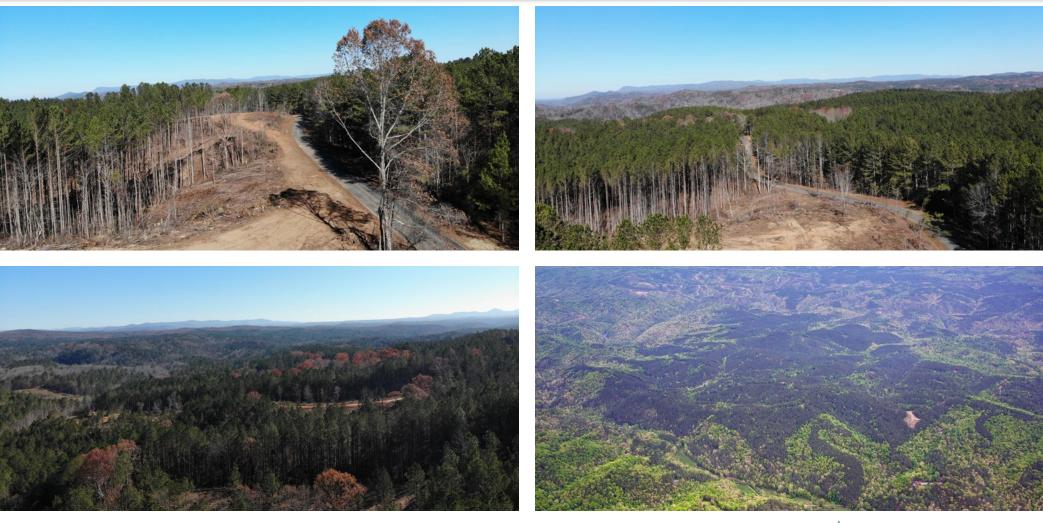

The Hightower Tract offers over 1.5 miles of paved road frontage on Big Ridge Road and several potential homesites with long-range views. Multiple access points and a maintained trail system throughout provide easy access to even the most remote parts of the property. The rolling topography is covered with a mixture of upland pine plantations and hardwood bottoms. The timber has been meticulously managed and presents the opportunity for future timber revenues.

## **PROPERTY FEATURES**

- 708.5 +/- Acres
- Zoned Rural Residential in Pickens County
- Well Managed Timber Inventory
- Borders the Talking Rock Creek Resort
- Beautiful Rolling Topography
- Over 1.5 Miles of Paved Public Road
  Frontage
- Multiple Access Points
- Multiple Potential Homesites
- Fiber Internet Connectivity
- Long-Range Views
- Owner Will Subdivide