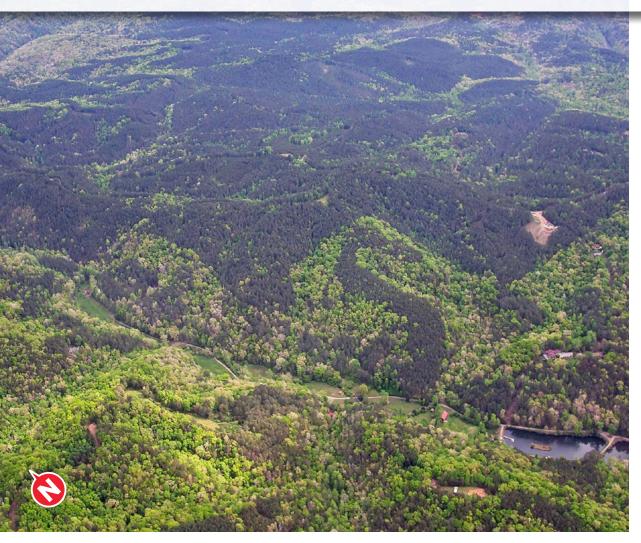

## **OPPORTUNITY**

Macallan Real Estate is pleased to present for sale the Hightower Tract, 708.5 acres of beautiful timber and recreational land in the Blue Ridge Mountains, just north of Jasper. One of the largest parcels in Pickens County, this property lies in the far Northwest corner of Pickens County and straddles Gilmer County on the North end.

The Hightower Tract offers over 1.5 miles of paved road frontage on Big Ridge Road and several potential homesites with long-range views. Multiple access points and a maintained trail system throughout provide easy access to even the most remote parts of the property. The rolling topography is covered with a mixture of upland pine plantations and hardwood bottoms. The timber has been meticulously managed and presents the opportunity for future timber revenues.

## **PROPERTY FEATURES**

- 708.5 +/- Acres
- Zoned Rural Residential in Pickens County
- Well Managed Timber Inventory
- Borders the Talking Rock Creek Resort
- Beautiful Rolling Topography
- Over 1.5 Miles of Paved Public Road
  Frontage
- Multiple Access Points
- Multiple Potential Homesites
- Fiber Internet Connectivity
- Long-Range Views
- Owner Will Subdivide