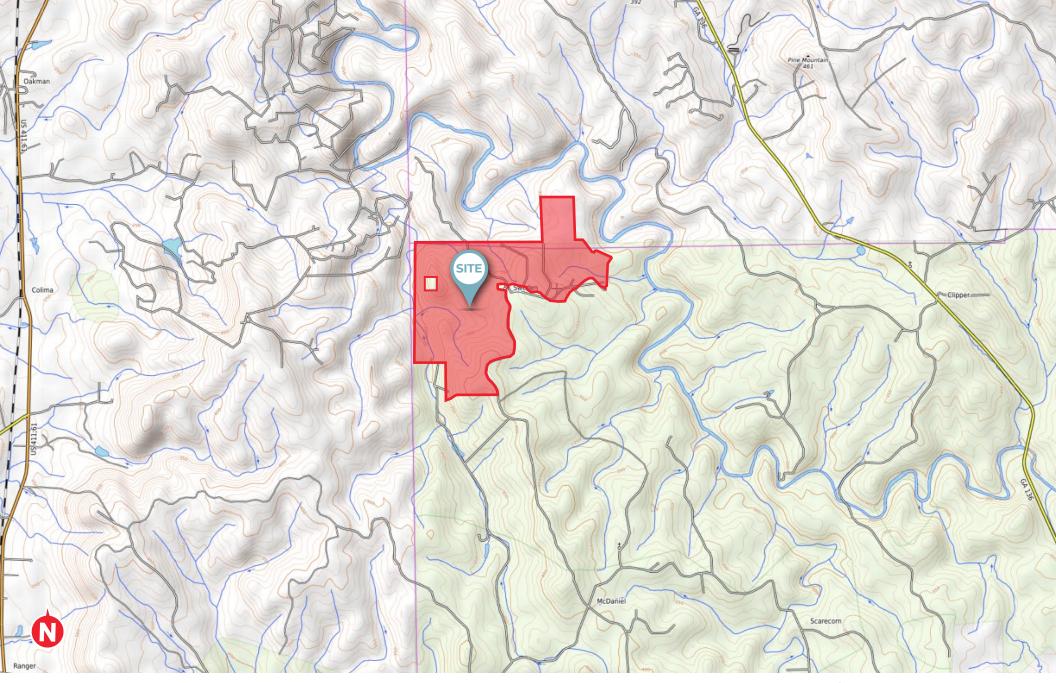

## **OPPORTUNITY**

Macallan Real Estate is pleased to present for sale the Hightower Tract, 708.5 acres of beautiful timber and recreational land in the Blue Ridge Mountains, just north of Jasper. One of the largest parcels in Pickens County, this property lies in the far Northwest corner of Pickens County and straddles Gilmer County on the North end.

The Hightower Tract offers over 1.5 miles of paved road frontage on Big Ridge Road and several potential homesites with long-range views. Multiple access points and a maintained trail system throughout provide easy access to even the most remote parts of the property. The rolling topography is covered with a mixture of upland pine plantations and hardwood bottoms. The timber has been meticulously managed and presents the opportunity for future timber revenues.

## **PROPERTY FEATURES**

- 708.5 +/- Acres
- Zoned Rural Residential in Pickens County
- Well Managed Timber Inventory
- Borders the Talking Rock Creek Resort
- Beautiful Rolling Topography
- Over 1.5 Miles of Paved Public Road
  Frontage
- Multiple Access Points
- Multiple Potential Homesites
- Fiber Internet Connectivity
- Long-Range Views
- Owner Will Subdivide