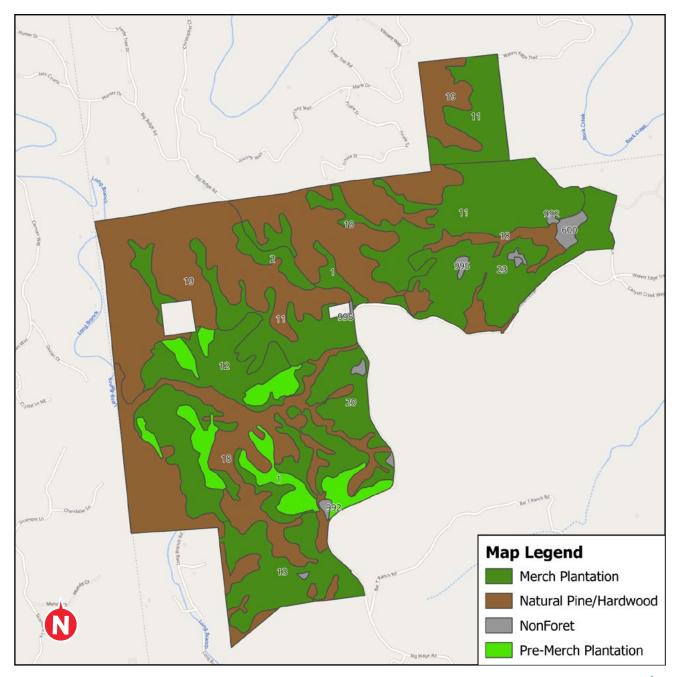

The Hightower Tract offers over 1.5 miles of paved road frontage on Big Ridge Road and several potential homesites with long-range views. Multiple access points and a maintained trail system throughout provide easy access to even the most remote parts of the property. The rolling topography is covered with a mixture of upland pine plantations and hardwood bottoms. The timber has been meticulously managed and presents the opportunity for future timber revenues.

## **PROPERTY FEATURES**

- 708.5 +/- Acres
- Zoned Rural Residential in Pickens County
- Well Managed Timber Inventory
- Borders the Talking Rock Creek Resort
- Beautiful Rolling Topography
- Over 1.5 Miles of Paved Public Road
  Frontage
- Multiple Access Points
- Multiple Potential Homesites
- Fiber Internet Connectivity
- Long-Range Views
- Owner Will Subdivide