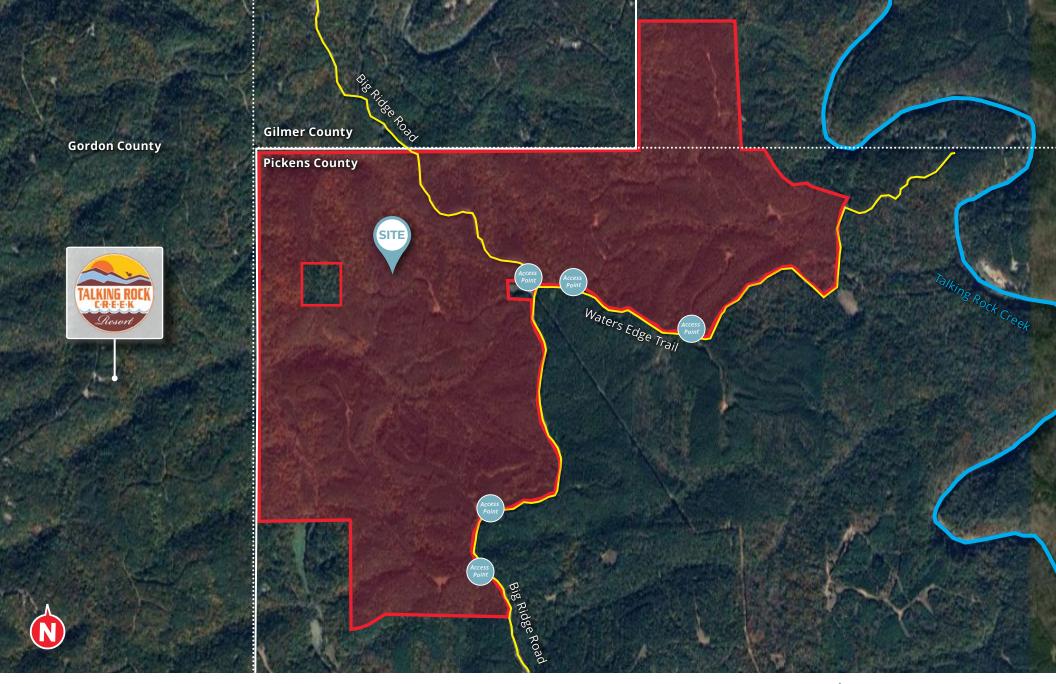

## **OPPORTUNITY**

Macallan Real Estate is pleased to present for sale the Hightower Tract, 708.5 acres of beautiful timber and recreational land in the Blue Ridge Mountains, just north of Jasper. One of the largest parcels in Pickens County, this property lies in the far Northwest corner of Pickens County and straddles Gilmer County on the North end.

The Hightower Tract offers over 1.5 miles of paved road frontage on Big Ridge Road and several potential homesites with long-range views. Multiple access points and a maintained trail system throughout provide easy access to even the most remote parts of the property. The rolling topography is covered with a mixture of upland pine plantations and hardwood bottoms. The timber has been meticulously managed and presents the opportunity for future timber revenues.

## **PROPERTY FEATURES**

- 708.5 +/- Acres
- Zoned Rural Residential in Pickens County
- Well Managed Timber Inventory
- Borders the Talking Rock Creek Resort
- Beautiful Rolling Topography
- Over 1.5 Miles of Paved Public Road
  Frontage
- Multiple Access Points
- Multiple Potential Homesites
- Fiber Internet Connectivity
- Long-Range Views
- Owner Will Subdivide