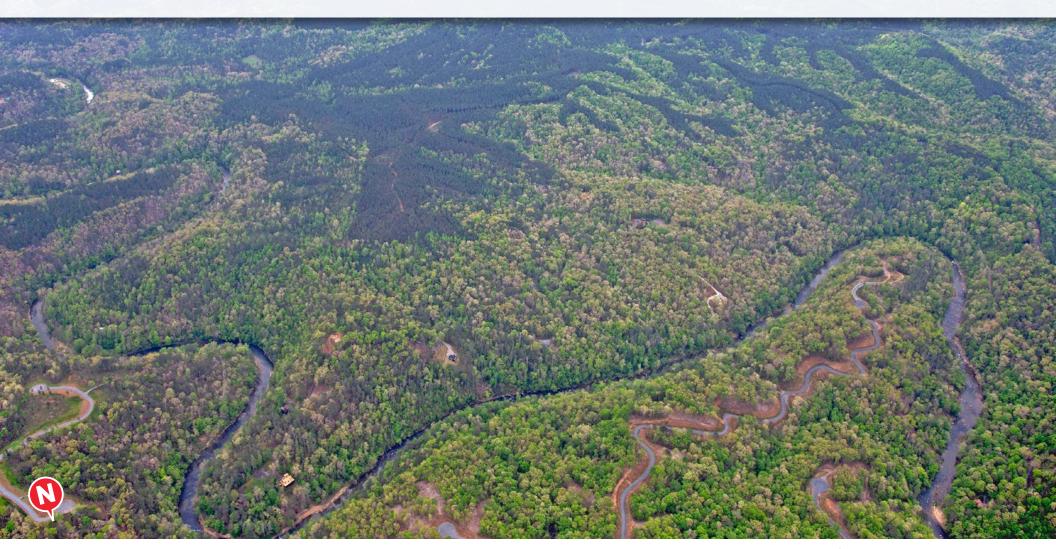

## **OPPORTUNITY**

Macallan Real Estate is pleased to present for sale the Hightower Tract, 708.5 acres of beautiful timber and recreational land in the Blue Ridge Mountains, just north of Jasper. One of the largest parcels in Pickens County, this property lies in the far Northwest corner of Pickens County and straddles Gilmer County on the North end.

The Hightower Tract offers over 1.5 miles of paved road frontage on Big Ridge Road and several potential homesites with long-range views. Multiple access points and a maintained trail system throughout provide easy access to even the most remote parts of the property. The rolling topography is covered with a mixture of upland pine plantations and hardwood bottoms. The timber has been meticulously managed and presents the opportunity for future timber revenues.

## **PROPERTY FEATURES**

- 708.5 +/- Acres
- Zoned Rural Residential in Pickens County
- Well Managed Timber Inventory
- Borders the Talking Rock Creek Resort
- Beautiful Rolling Topography
- Over 1.5 Miles of Paved Public Road
  Frontage
- Multiple Access Points
- Multiple Potential Homesites
- Fiber Internet Connectivity
- Long-Range Views
- Owner Will Subdivide