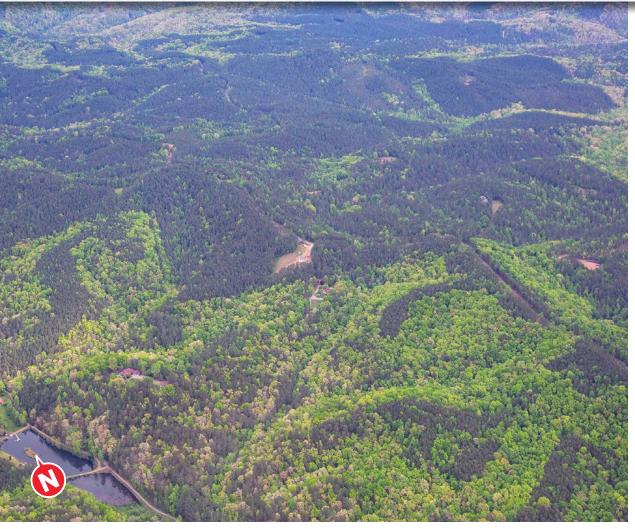

## **OPPORTUNITY**

Macallan Real Estate is pleased to present for sale the Hightower Tract, 708.5 acres of beautiful timber and recreational land in the Blue Ridge Mountains, just north of Jasper. One of the largest parcels in Pickens County, this property lies in the far Northwest corner of Pickens County and straddles Gilmer County on the North end.

The Hightower Tract offers over 1.5 miles of paved road frontage on Big Ridge Road and several potential homesites with long-range views. Multiple access points and a maintained trail system throughout provide easy access to even the most remote parts of the property. The rolling topography is covered with a mixture of upland pine plantations and hardwood bottoms. The timber has been meticulously managed and presents the opportunity for future timber revenues.

## **PROPERTY FEATURES**

- 708.5 +/- Acres
- Zoned Rural Residential in Pickens County
- Well Managed Timber Inventory
- Borders the Talking Rock Creek Resort
- Beautiful Rolling Topography
- Over 1.5 Miles of Paved Public Road
  Frontage
- Multiple Access Points
- Multiple Potential Homesites
- Fiber Internet Connectivity
- Long-Range Views
- Owner Will Subdivide