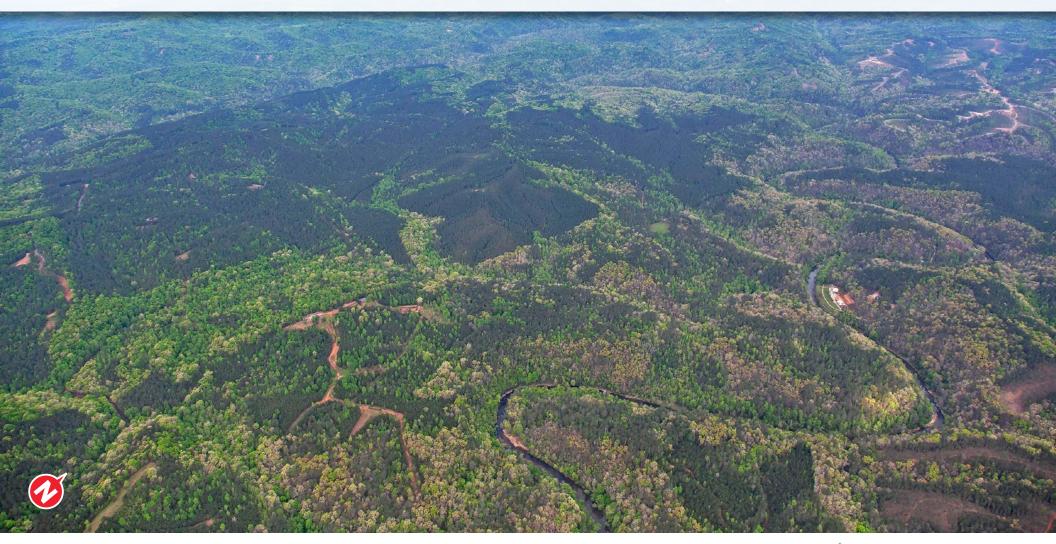

## **OPPORTUNITY**

Macallan Real Estate is pleased to present for sale the Hightower Tract, 708.5 acres of beautiful timber and recreational land in the Blue Ridge Mountains, just north of Jasper. One of the largest parcels in Pickens County, this property lies in the far Northwest corner of Pickens County and straddles Gilmer County on the North end.

The Hightower Tract offers over 1.5 miles of paved road frontage on Big Ridge Road and several potential homesites with long-range views. Multiple access points and a maintained trail system throughout provide easy access to even the most remote parts of the property. The rolling topography is covered with a mixture of upland pine plantations and hardwood bottoms. The timber has been meticulously managed and presents the opportunity for future timber revenues.

## **PROPERTY FEATURES**

- 708.5 +/- Acres
- Zoned Rural Residential in Pickens County
- Well Managed Timber Inventory
- Borders the Talking Rock Creek Resort
- Beautiful Rolling Topography
- Over 1.5 Miles of Paved Public Road
  Frontage
- Multiple Access Points
- Multiple Potential Homesites
- Fiber Internet Connectivity
- Long-Range Views
- Owner Will Subdivide