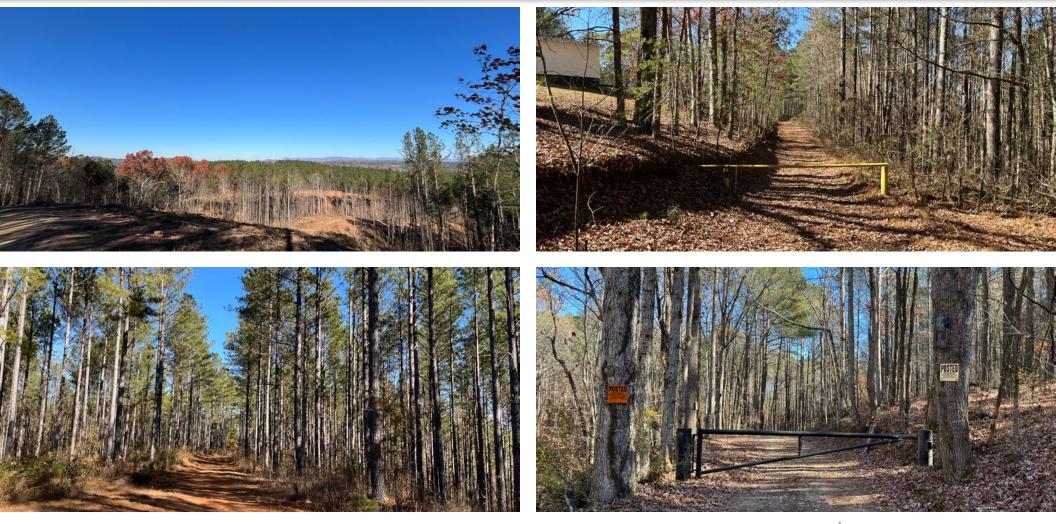

The Hightower Tract offers over 1.5 miles of paved road frontage on Big Ridge Road and several potential homesites with long-range views. Multiple access points and a maintained trail system throughout provide easy access to even the most remote parts of the property. The rolling topography is covered with a mixture of upland pine plantations and hardwood bottoms. The timber has been meticulously managed and presents the opportunity for future timber revenues.

## **PROPERTY FEATURES**

- 708.5 +/- Acres
- Zoned Rural Residential in Pickens County
- Well Managed Timber Inventory
- Borders the Talking Rock Creek Resort
- Beautiful Rolling Topography
- Over 1.5 Miles of Paved Public Road
  Frontage
- Multiple Access Points
- Multiple Potential Homesites
- Fiber Internet Connectivity
- Long-Range Views
- Owner Will Subdivide