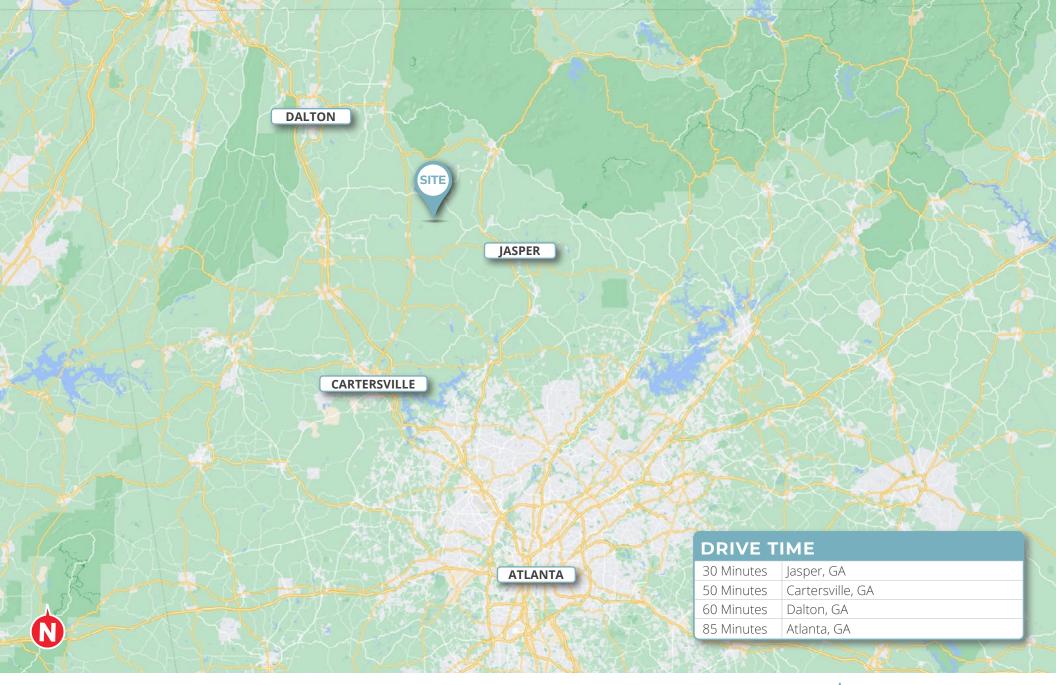

## **OPPORTUNITY**

Macallan Real Estate is pleased to present for sale the Hightower Tract, 708.5 acres of beautiful timber and recreational land in the Blue Ridge Mountains, just north of Jasper. One of the largest parcels in Pickens County, this property lies in the far Northwest corner of Pickens County and straddles Gilmer County on the North end.

The Hightower Tract offers over 1.5 miles of paved road frontage on Big Ridge Road and several potential homesites with long-range views. Multiple access points and a maintained trail system throughout provide easy access to even the most remote parts of the property. The rolling topography is covered with a mixture of upland pine plantations and hardwood bottoms. The timber has been meticulously managed and presents the opportunity for future timber revenues.

## **AREA OVERVIEW | JASPER**

Nicknamed "The First Mountain City," Jasper was founded in 1853 and serves as the largest city and county seat of Pickens County. It's known as the marble capital of Georgia due to the large amount of natural marble deposits in the area. In addition to the many other festivals and events around the town, Jasper's annual Marble Festival attracts visitors from all over the United States. The charming downtown features multiple shops, breweries, and dining options.

Just 50 miles north of Atlanta, Jasper's allure has fueled steady residential growth in recent years. Jasper is intersected by Highway 515 and has attracted many national retailers to its highway corridor.