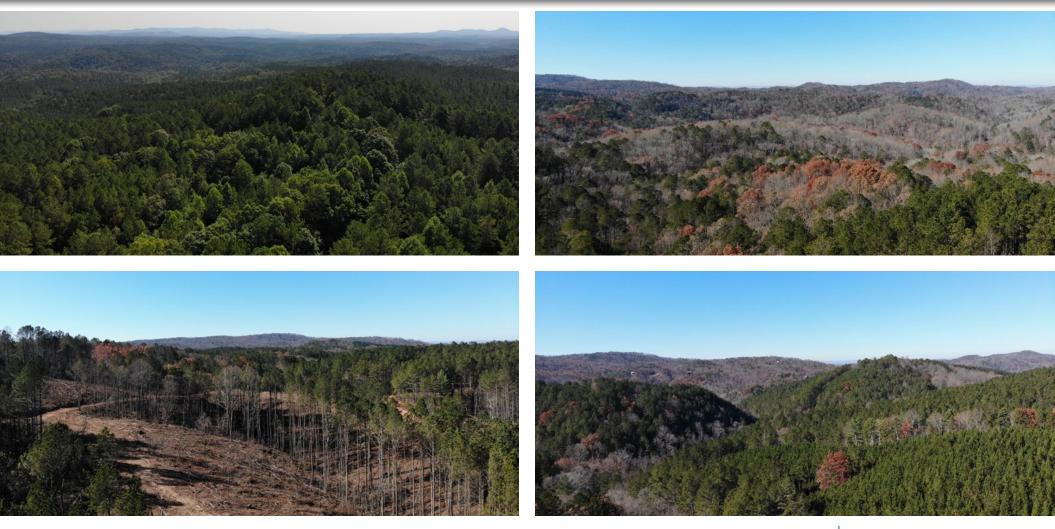

The Hightower Tract offers over 1.5 miles of paved road frontage on Big Ridge Road and several potential homesites with long-range views. Multiple access points and a maintained trail system throughout provide easy access to even the most remote parts of the property. The rolling topography is covered with a mixture of upland pine plantations and hardwood bottoms. The timber has been meticulously managed and presents the opportunity for future timber revenues.

## **PROPERTY FEATURES**

- 708.5 +/- Acres
- Zoned Rural Residential in Pickens County
- Well Managed Timber Inventory
- Borders the Talking Rock Creek Resort
- Beautiful Rolling Topography
- Over 1.5 Miles of Paved Public Road
  Frontage
- Multiple Access Points
- Multiple Potential Homesites
- Fiber Internet Connectivity
- Long-Range Views
- Owner Will Subdivide