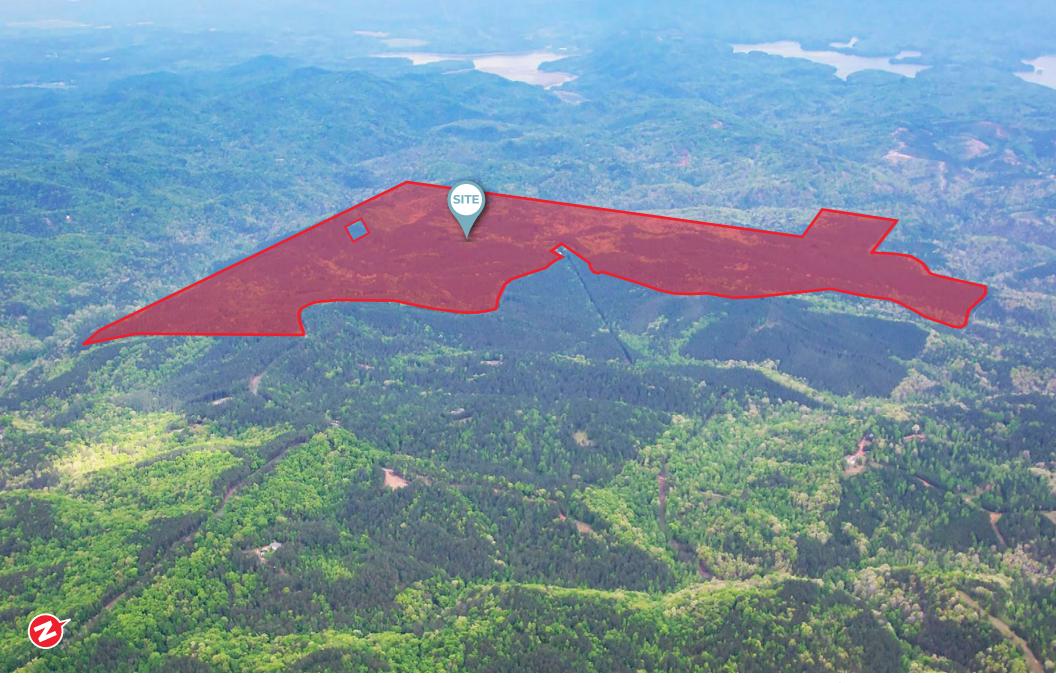

## **OPPORTUNITY**

Macallan Real Estate is pleased to present for sale the Hightower Tract, 708.5 acres of beautiful timber and recreational land in the Blue Ridge Mountains, just north of Jasper. One of the largest parcels in Pickens County, this property lies in the far Northwest corner of Pickens County and straddles Gilmer County on the North end.

The Hightower Tract offers over 1.5 miles of paved road frontage on Big Ridge Road and several potential homesites with long-range views. Multiple access points and a maintained trail system throughout provide easy access to even the most remote parts of the property. The rolling topography is covered with a mixture of upland pine plantations and hardwood bottoms. The timber has been meticulously managed and presents the opportunity for future timber revenues.

## **PROPERTY FEATURES**

- 708.5 +/- Acres
- Zoned Rural Residential in Pickens County
- Well Managed Timber Inventory
- Borders the Talking Rock Creek Resort
- Beautiful Rolling Topography
- Over 1.5 Miles of Paved Public Road
  Frontage
- Multiple Access Points
- Multiple Potential Homesites
- Fiber Internet Connectivity
- Long-Range Views
- Owner Will Subdivide

### Asking Price: \$5,269,800 (\$7,438/Acre)