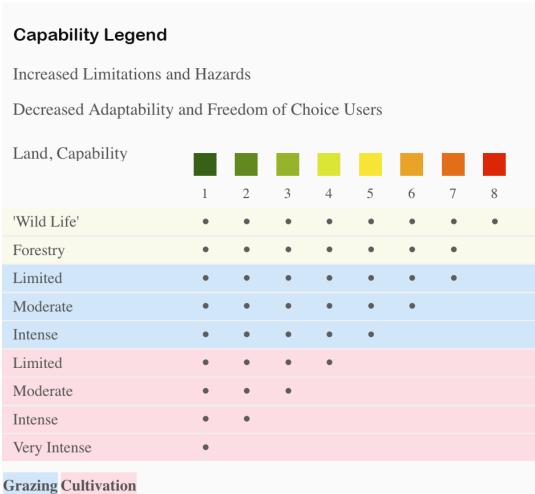

## Boundary 2.65 ac

| SOIL CODE | SOIL DESCRIPTION                                    | ACRES  | %     | CPI | NCCPI | CAP |
|-----------|-----------------------------------------------------|--------|-------|-----|-------|-----|
| HcC       | Hanford sandy loam, 2 to 9 percent slopes           | 2.1    | 79.25 | 0   | 19    | 4e  |
| HaB2      | Hanford loamy sand, 2 to 5 percent slopes, hummocky | 0.55   | 20.75 | 0   | 17    | 4e  |
| TOTALS    |                                                     | 2.65(* | 100%  | -   | 18.58 | 4.0 |

(\*) Total acres may differ in the second decimal compared to the sum of each acreage soil. This is due to a round error because we only show the acres of each soil with two decimal.

- (c) climatic limitations (e) susceptibility to erosion
- (s) soil limitations within the rooting zone (w) excess of water