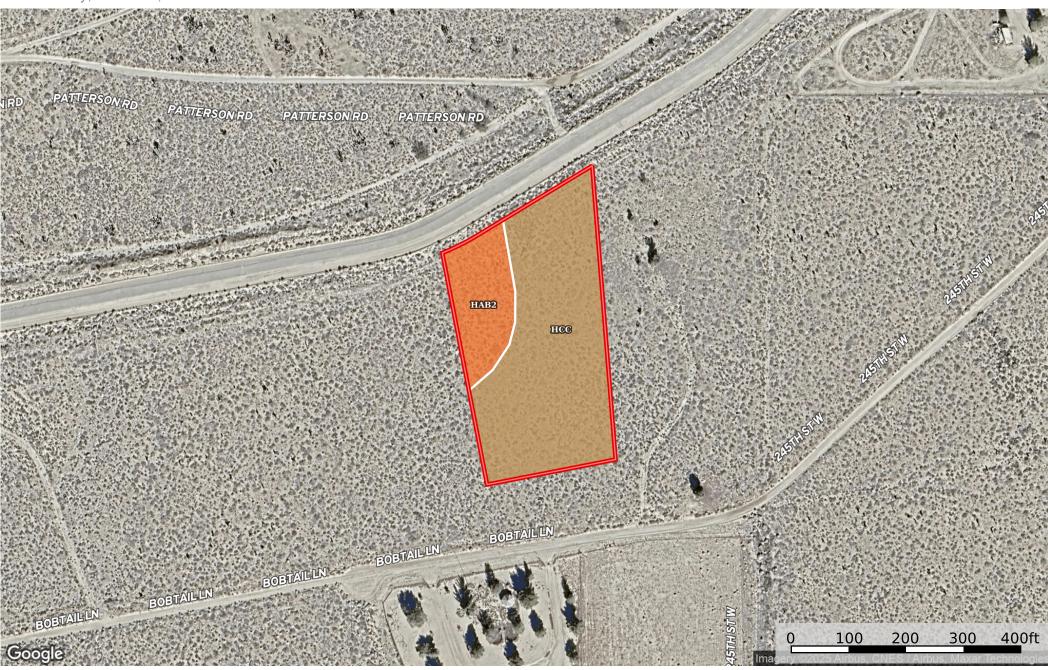

2.65 Acres Rosamond, Kern County, CA 254-201-16-00-3

Kern County, California, 2.65 AC +/-

## Boundary 2.65 ac

| SOIL CODE | SOIL DESCRIPTION                                    | ACRES  | %     | CPI | NCCPI | CAP |
|-----------|-----------------------------------------------------|--------|-------|-----|-------|-----|
| HcC       | Hanford sandy loam, 2 to 9 percent slopes           | 2.1    | 79.25 | 0   | 19    | 4e  |
| HaB2      | Hanford loamy sand, 2 to 5 percent slopes, hummocky | 0.55   | 20.75 | 0   | 17    | 4e  |
| TOTALS    |                                                     | 2.65(* | 100%  | -   | 18.58 | 4.0 |

(\*) Total acres may differ in the second decimal compared to the sum of each acreage soil. This is due to a round error because we only show the acres of each soil with two decimal.

- (c) climatic limitations (e) susceptibility to erosion
- (s) soil limitations within the rooting zone (w) excess of water