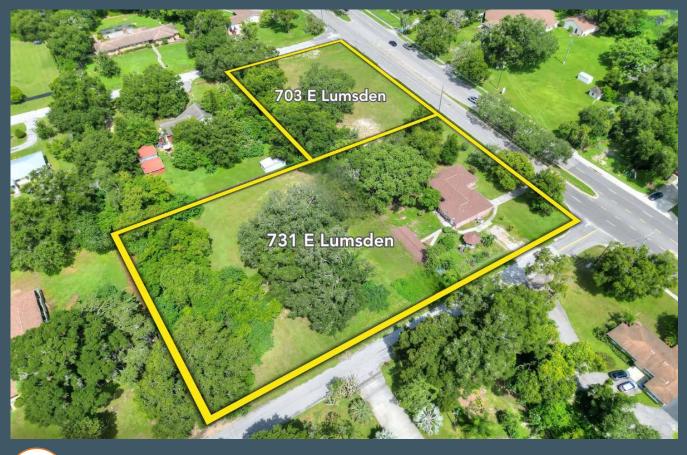

# 731 E Lumsden

703 E Lumsden

#### **Property Overview**

Excellent opportunity for a highly visible 2.76 $\pm$  acres on E Lumsden Road, which has 52,000 average annual daily traffic volume and is in the heart of Brandon's medical district. This property consists of three parcel ID's and is being offered together or separately as 0.90 $\pm$  acres (703 E Lumsden Rd.) or 1.86 $\pm$  acres (731 E Lumsden Rd.). 731 E Lumsden Road features a 2,147SF home, ideal for a functional office or continued use of a home while utilizing the remaining land for a business use and parking. This site has road frontage on 3 sides, totaling 990 feet, allowing for multiple access points. This property offers a unique opportunity to develop a strategic location with flexible use options in a rapidly expanding market. The current zoning is RSC-2 with a future land use of RES-4, allowing for a variety of development options including neighborhood commercial, office, multi-purpose, or mixed-use projects. This is an extremely convenient location, catching commuting traffic heading into Tampa, just 4 $\pm$  miles from the Selmon Expressway and 4 $\pm$  from the I-75 on ramp.