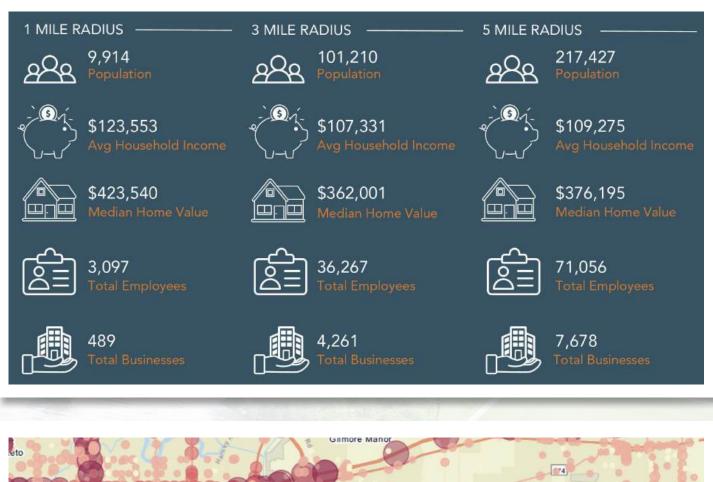

| Road Frontage        | 420 feet on Lumsden Road, 380<br>feet on Emerald Drive (East), 190<br>feet on Emerald Drive (West) |
| Size             | 2.76± Acres                                            | Property Taxes       | \$4,751.64 (2023)                                                                                  |
| Zoning           | RSC-2                                                  | Utilities            | 12-inch Force Main and 8-inch<br>Water Main                                                        |
| Future Land Use  | RES-4                                                  | Site<br>Improvements | 2,147SF Single Family Home,<br>4BR/3BA                                                             |

#### Photos



#### **Demographics**

### Fischbach





## Photos







FISCHBACH LAND COMPANY 917 S PARSONS AVENUE, BRANDON, FL 33511 PHONE: 813-540-1000

II



BLAISE LELAULU, CCIM | Broker Associate blaise@fischbachlandcompany.com