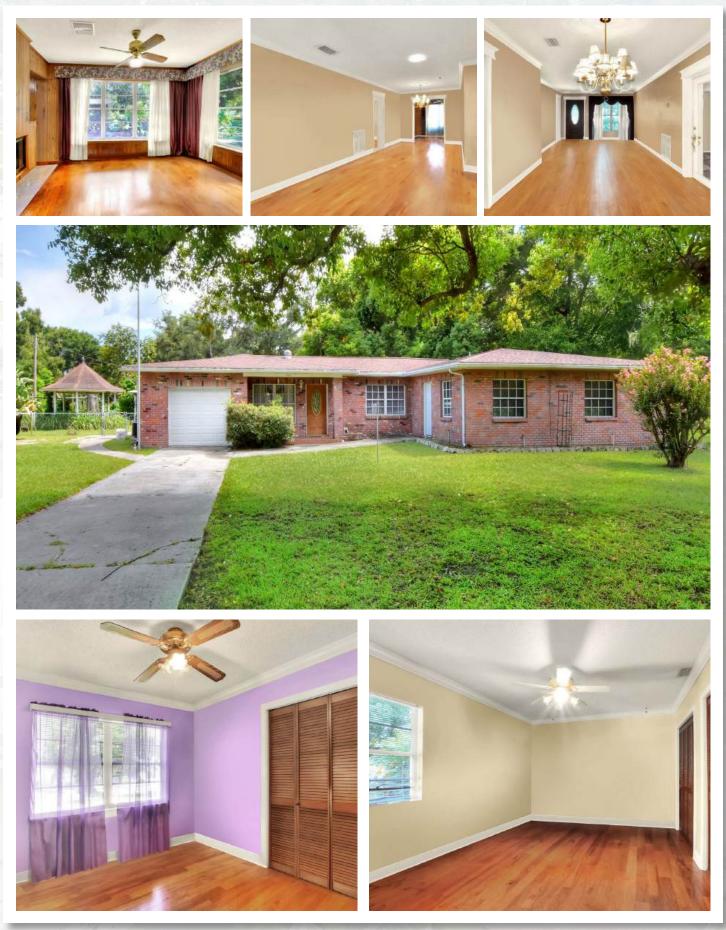

www.FischbachLandCompany.com/ELumsdenRoadBusinessOpportunity

| Price            | \$1,100,000                                            | County               | Hillsborough                                                                                       |
|------------------|--------------------------------------------------------|----------------------|----------------------------------------------------------------------------------------------------|
| Parcel Pricing   | 703 E Lumsden - \$450,000<br>731 E Lumsden - \$650,000 | Folio/Parcel ID      | 072491.0000, 072501.0000,<br>072492.0000                                                           |
| Property Address | 731 and 703 E Lumsden Road<br>0 Emerald Drive          | STR                  | 35-29-20                                                                                           |
| Property Type    | Commercial Land                                        | Road Frontage        | 420 feet on Lumsden Road, 380<br>feet on Emerald Drive (East), 190<br>feet on Emerald Drive (West) |
| Size             | 2.76± Acres                                            | Property Taxes       | \$4,751.64 (2023)                                                                                  |
| Zoning           | RSC-2                                                  | Utilities            | 12-inch Force Main and 8-inch<br>Water Main                                                        |
| Future Land Use  | RES-4                                                  | Site<br>Improvements | 2,147SF Single Family Home,<br>4BR/3BA                                                             |

#### Photos

## Photos

FISCHBACH LAND COMPANY 917 S PARSONS AVENUE, BRANDON, FL 33511 PHONE: 813-540-1000

II

BLAISE LELAULU, CCIM | Broker Associate blaise@fischbachlandcompany.com