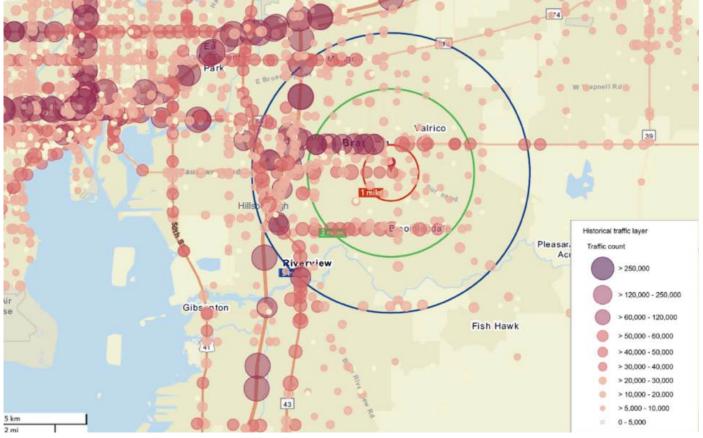

#### **Property Overview**

Excellent opportunity for a highly visible 2.76 $\pm$  acres on E Lumsden Road, which has 52,000 average annual daily traffic volume and is in the heart of Brandon's medical district. This property consists of three parcel ID's and is being offered together or separately as 0.90 $\pm$  acres (703 E Lumsden Rd.) or 1.86 $\pm$  acres (731 E Lumsden Rd.). 731 E Lumsden Road features a 2,147SF home, ideal for a functional office or continued use of a home while utilizing the remaining land for a business use and parking. This site has road frontage on 3 sides, totaling 990 feet, allowing for multiple access points. This property offers a unique opportunity to develop a strategic location with flexible use options in a rapidly expanding market. The current zoning is RSC-2 with a future land use of RES-4, allowing for a variety of development options including neighborhood commercial, office, multi-purpose, or mixed-use projects. This is an extremely convenient location, catching commuting traffic heading into Tampa, just 4 $\pm$  miles from the Selmon Expressway and 4 $\pm$  from the I-75 on ramp.

#### **Demographics**