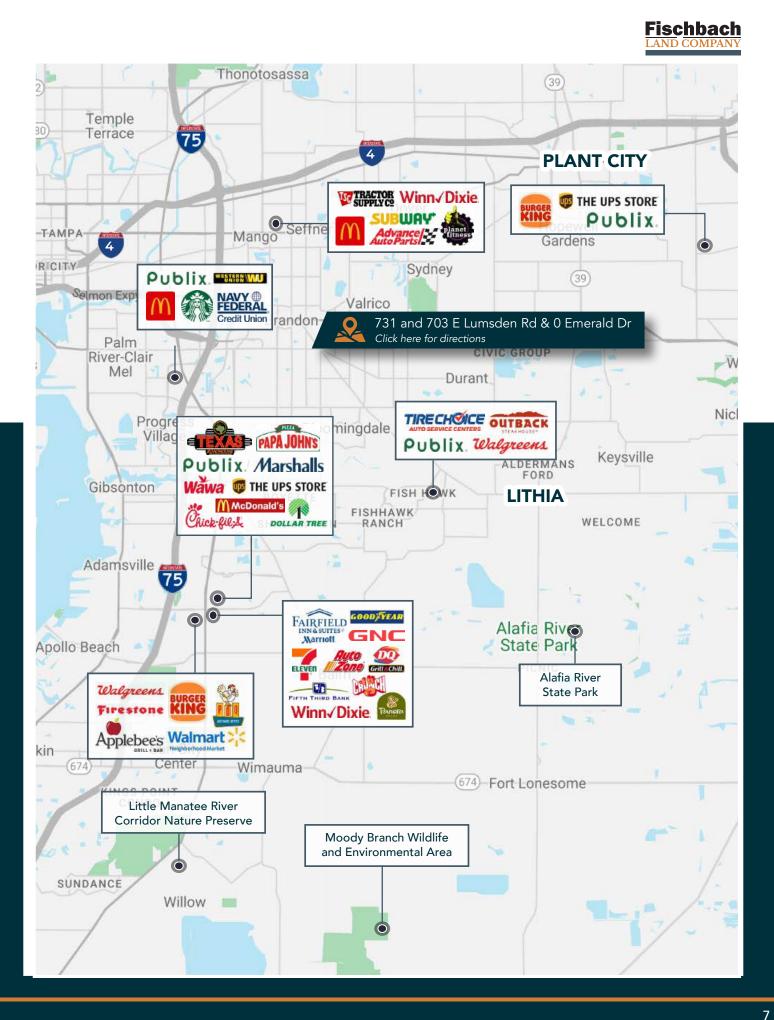

#### **Property Overview**

Excellent opportunity for a highly visible 2.76 $\pm$  acres on E Lumsden Road, which has 52,000 average annual daily traffic volume and is in the heart of Brandon's medical district. This property consists of three parcel ID's and is being offered together or separately as 0.90 $\pm$  acres (703 E Lumsden Rd.) or 1.86 $\pm$  acres (731 E Lumsden Rd.). 731 E Lumsden Road features a 2,147SF home, ideal for a functional office or continued use of a home while utilizing the remaining land for a business use and parking. This site has road frontage on 3 sides, totaling 990 feet, allowing for multiple access points. This property offers a unique opportunity to develop a strategic location with flexible use options in a rapidly expanding market. The current zoning is RSC-2 with a future land use of RES-4, allowing for a variety of development options including neighborhood commercial, office, multi-purpose, or mixed-use projects. This is an extremely convenient location, catching commuting traffic heading into Tampa, just 4 $\pm$  miles from the Selmon Expressway and 4 $\pm$  from the I-75 on ramp.