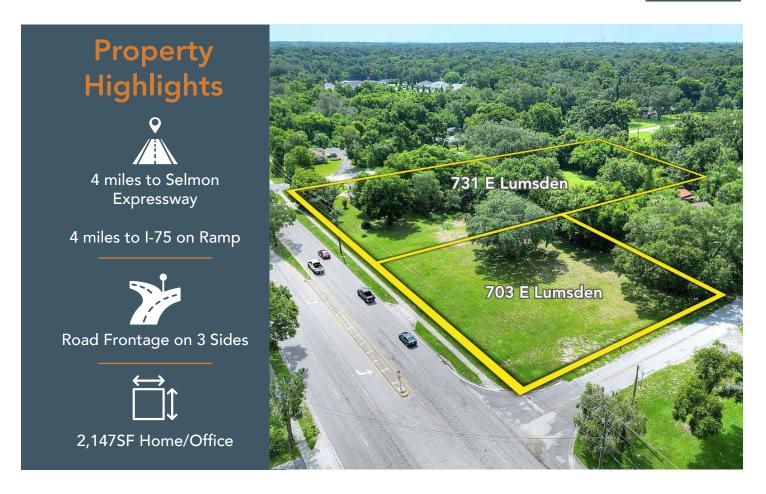

#### **Property Overview**

Excellent opportunity for a highly visible 2.76 $\pm$  acres on E Lumsden Road, which has 52,000 average annual daily traffic volume and is in the heart of Brandon's medical district. This property consists of three parcel ID's and is being offered together or separately as 0.90 $\pm$  acres (703 E Lumsden Rd.) or 1.86 $\pm$  acres (731 E Lumsden Rd.). 731 E Lumsden Road features a 2,147SF home, ideal for a functional office or continued use of a home while utilizing the remaining land for a business use and parking. This site has road frontage on 3 sides, totaling 990 feet, allowing for multiple access points. This property offers a unique opportunity to develop a strategic location with flexible use options in a rapidly expanding market. The current zoning is RSC-2 with a future land use of RES-4, allowing for a variety of development options including neighborhood commercial, office, multi-purpose, or mixed-use projects. This is an extremely convenient location, catching commuting traffic heading into Tampa, just 4 $\pm$  miles from the Selmon Expressway and 4 $\pm$  from the I-75 on ramp.

www.FischbachLandCompany.com/ELumsdenRoadBusinessOpportunity

| Price            | \$1,100,000                                            | County               | Hillsborough                                                                                       |
|------------------|--------------------------------------------------------|----------------------|----------------------------------------------------------------------------------------------------|
| Parcel Pricing   | 703 E Lumsden - \$450,000<br>731 E Lumsden - \$650,000 | Folio/Parcel ID      | 072491.0000, 072501.0000,<br>072492.0000                                                           |
| Property Address | 731 and 703 E Lumsden Road<br>0 Emerald Drive          | STR                  | 35-29-20                                                                                           |
| Property Type    | Commercial Land                                        | Road Frontage        | 420 feet on Lumsden Road, 380<br>feet on Emerald Drive (East), 190<br>feet on Emerald Drive (West) |
| Size             | 2.76± Acres                                            | Property Taxes       | \$4,751.64 (2023)                                                                                  |
| Zoning           | RSC-2                                                  | Utilities            | 12-inch Force Main and 8-inch<br>Water Main                                                        |
| Future Land Use  | RES-4                                                  | Site<br>Improvements | 2,147SF Single Family Home,<br>4BR/3BA                                                             |