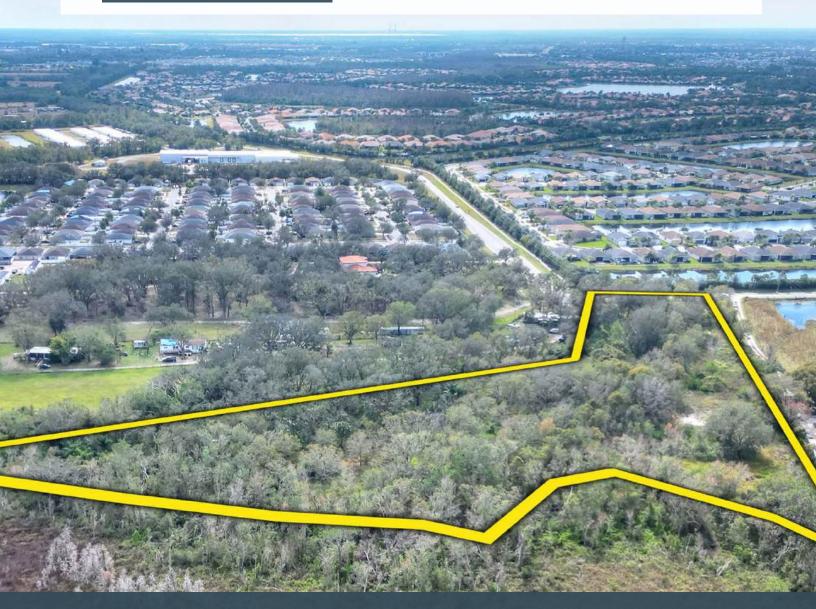

### **Photos**

### **Property Overview**

Prime investment opportunity for 8 acres located in the abundant growth corridor of South Hillsborough County. This site is 100% uplands and holds a coveted zoning for 32 RV or mobile home lots on Bill Tucker Road in Wimauma. Conveniently located to endless amenities, dining, schools and hospitals; this property is under a mile to Highway 301 and just 10 minutes to I-75.