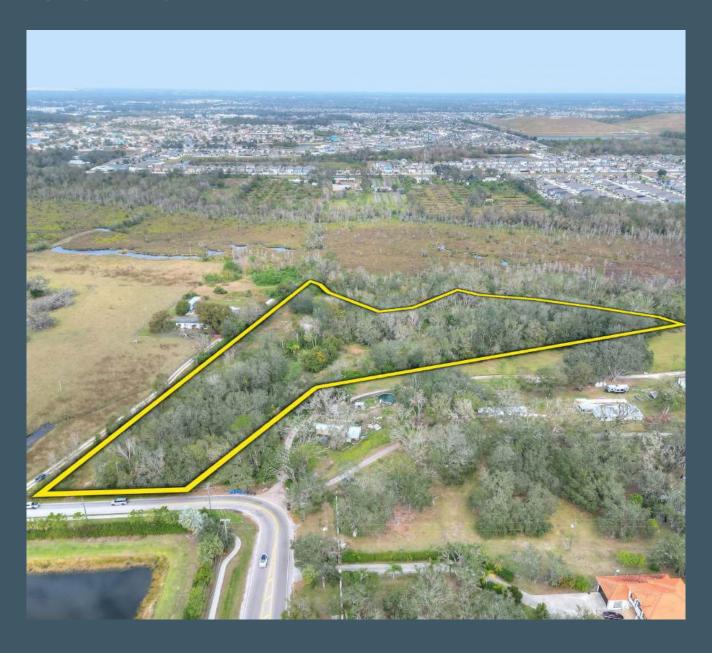

### **Property Overview**

Prime investment opportunity for 8 acres located in the abundant growth corridor of South Hillsborough County. This site is 100% uplands and holds a coveted zoning for 32 RV or mobile home lots on Bill Tucker Road in Wimauma. Conveniently located to endless amenities, dining, schools and hospitals; this property is under a mile to Highway 301 and just 10 minutes to I-75.





Fischbach Land Company. com/Bill Tucker Road 8 Acre RVS ite



# Property Highlights



**Abundant Growth Area** 



Zoned for 32 RV/Mobile Home Lots



100% Upland



| Price            | \$800,000                                            | Future Land Use | RES-4                                                        |
|------------------|------------------------------------------------------|-----------------|--------------------------------------------------------------|
| Property Address | 11038 & 11032 Bill Tucker<br>Road, Wimauma, FL 33598 | County          | Hillsborough                                                 |
| Property Type    | Development Land                                     | STR             | 29-31-20                                                     |