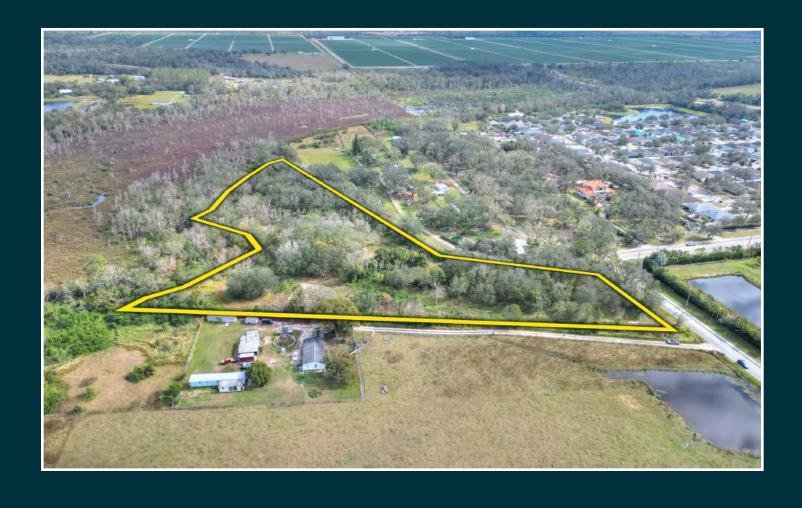

### **Photos**

### **Property Overview**

Prime investment opportunity for 8 acres located in the abundant growth corridor of South Hillsborough County. This site is 100% uplands and holds a coveted zoning for 32 RV or mobile home lots on Bill Tucker Road in Wimauma. Conveniently located to endless amenities, dining, schools and hospitals; this property is under a mile to Highway 301 and just 10 minutes to I-75.