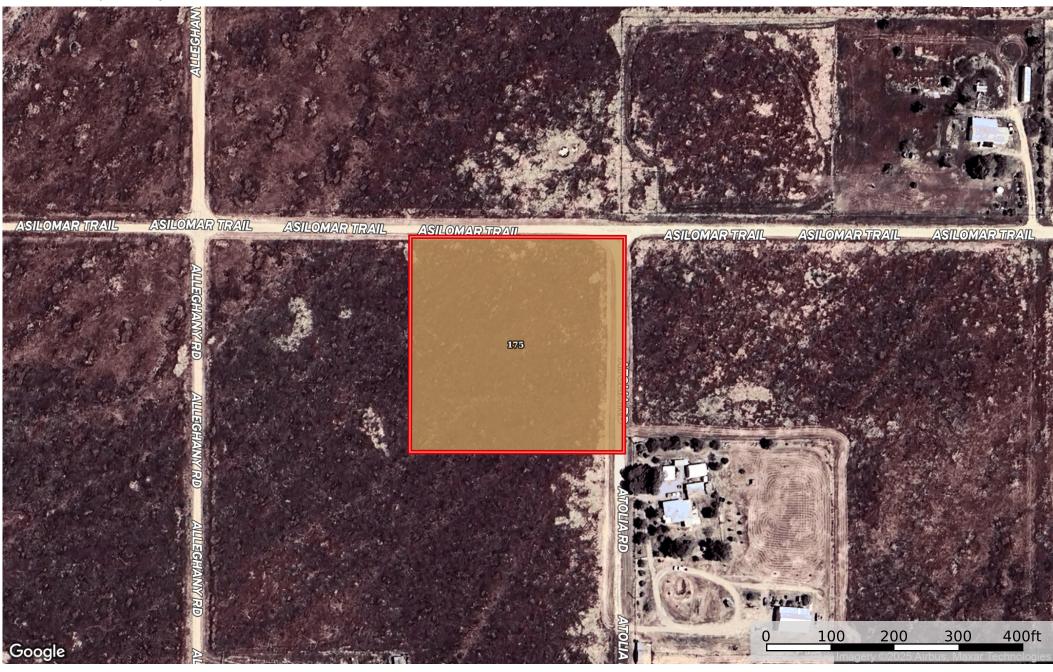

**2.50 Acres Santa Margarita, San Luis Obispo County, CA** San Luis Obispo County, California, 2.5 AC +/-

## Boundary 2.56 ac

| SOIL CODE | SOIL DESCRIPTION                                | ACRES  | %    | CPI | NCCPI | CAP |
|-----------|-------------------------------------------------|--------|------|-----|-------|-----|
| 175       | Polonio-Thomhill complex, 2 to 9 percent slopes | 2.56   | 100  | 0   | 17    | 4e  |
| TOTALS    |                                                 | 2.56(* | 100% | -   | 17.0  | 4   |

<sup>(\*)</sup> Total acres may differ in the second decimal compared to the sum of each acreage soil. This is due to a round error because we only show the acres of each soil with two decimal.