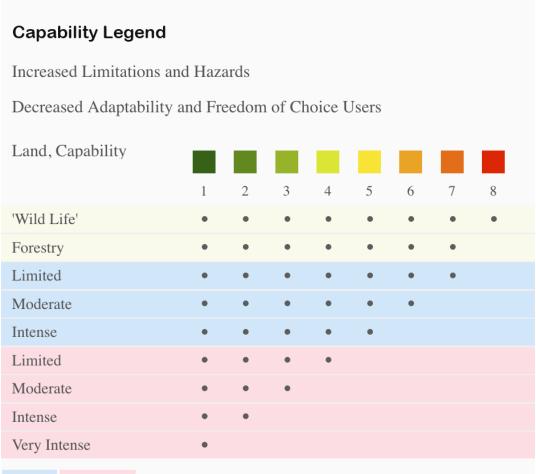

## | Boundary 2.13 ac

| SOIL CODE | SOIL DESCRIPTION                                 | ACRES  | %    | СРІ | NCCPI | CAP |
|-----------|--------------------------------------------------|--------|------|-----|-------|-----|
| 100       | Alko-Neuralia sandy loams, 0 to 9 percent slopes | 2.13   | 100  | 0   | 4     | 7s  |
| TOTALS    |                                                  | 2.13(* | 100% | -   | 4.0   | 7   |

## **Grazing Cultivation**

- (c) climatic limitations (e) susceptibility to erosion
- (s) soil limitations within the rooting zone (w) excess of water