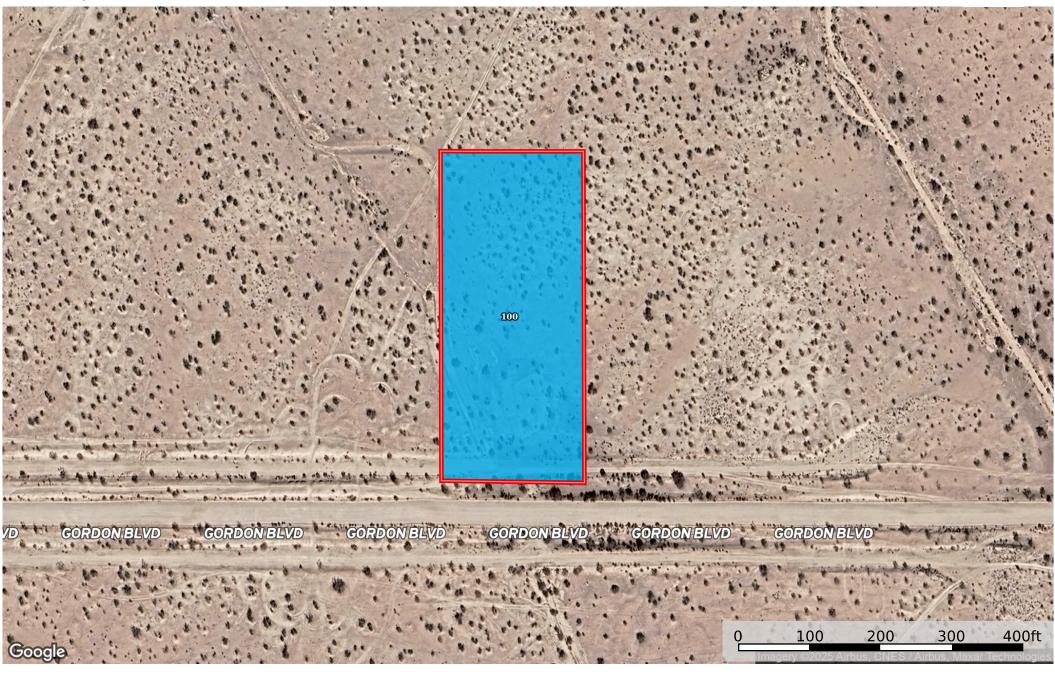

2.16 Acres California City, Kern County, CA 281-071-08-

Kern County, California, 2.16 AC +/-

## | Boundary 2.13 ac

| SOIL CODE | SOIL DESCRIPTION                                 | ACRES  | %    | СРІ | NCCPI | CAP |
|-----------|--------------------------------------------------|--------|------|-----|-------|-----|
| 100       | Alko-Neuralia sandy loams, 0 to 9 percent slopes | 2.13   | 100  | 0   | 4     | 7s  |
| TOTALS    |                                                  | 2.13(* | 100% | -   | 4.0   | 7   |

(\*) Total acres may differ in the second decimal compared to the sum of each acreage soil. This is due to a round error because we only show the acres of each soil with two decimal.