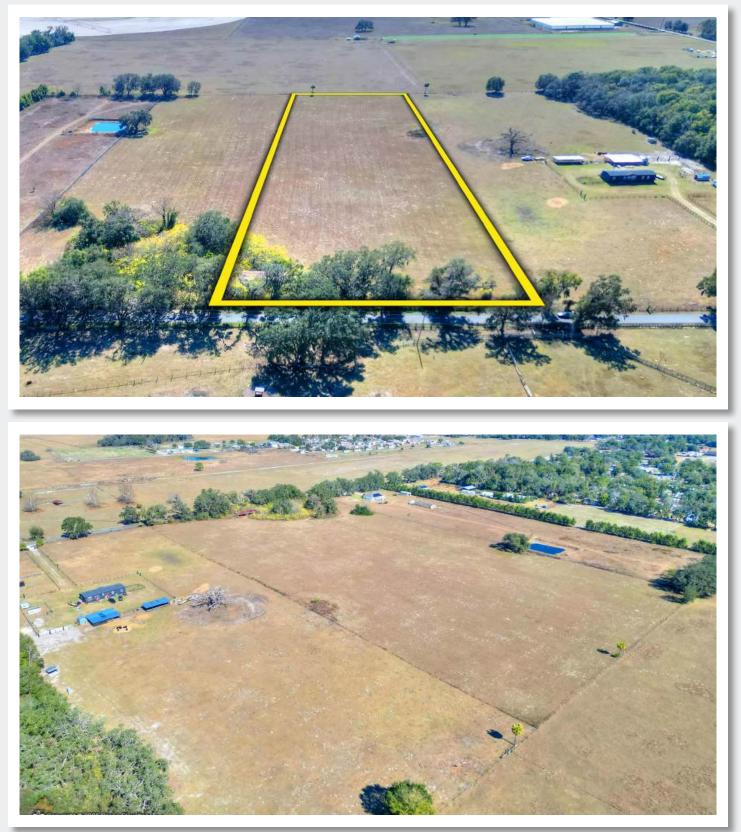

### Lot 4

#### LOT 4

| Acreage:       | 10± Acres |  |
|----------------|-----------|--|
| Price:         | \$275,000 |  |
| Road Frontage: | 333.02′   |  |