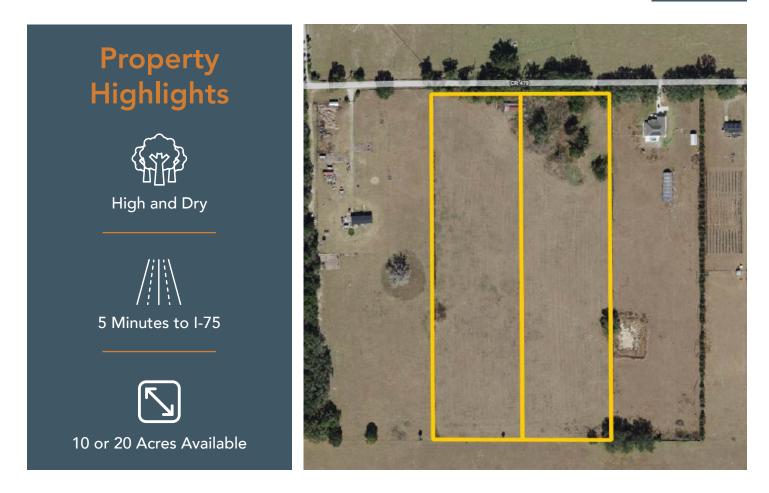

### **Property Overview**

Discover the perfect blend of peaceful country living and convenient access to modern amenities with these two beautiful 10 acre parcels in Lake Panasoffkee. This property consists of two 10 acre platted lots adjacent to each other and can be sold together or separately, offering the flexibility of a larger estate or family compound. These well maintained, high and dry pastures are ideal for a homestead paired with a hobby farm or extra space for recreation with the 20± acres fully perimeter fenced. Nestled on a quiet road, canopied with oaks, turning into home will be a relaxing breath of fresh air from the city sounds. Just around the corner from the Withlacoochee State Forest and Jumper Creek Wildlife Management Area while also just 5 minutes to I-75, providing quick access to employment hubs or other parts of the state conveniently.

# Fischbach

| Price            | \$550,000                             | County         | Sumter                                     |
|------------------|---------------------------------------|----------------|--------------------------------------------|
| Property Address | CR 479,<br>Lake Panasoffkee, FL 33538 | STR            | 8-20-22                                    |
| Property Type    | Acreage Homesites                     | Road Frontage  | 668.04' on CR 479                          |
| Size             | 10 – 20± Acres                        | Property Taxes | \$1,759.20 (2024)<br>Both Parcels Combined |
| Zoning           | A10C                                  | Utilities      | Well and Septic Required                   |
| Future Land Use  | AGR                                   | Soil Types     | Tavares Fine Sand                          |