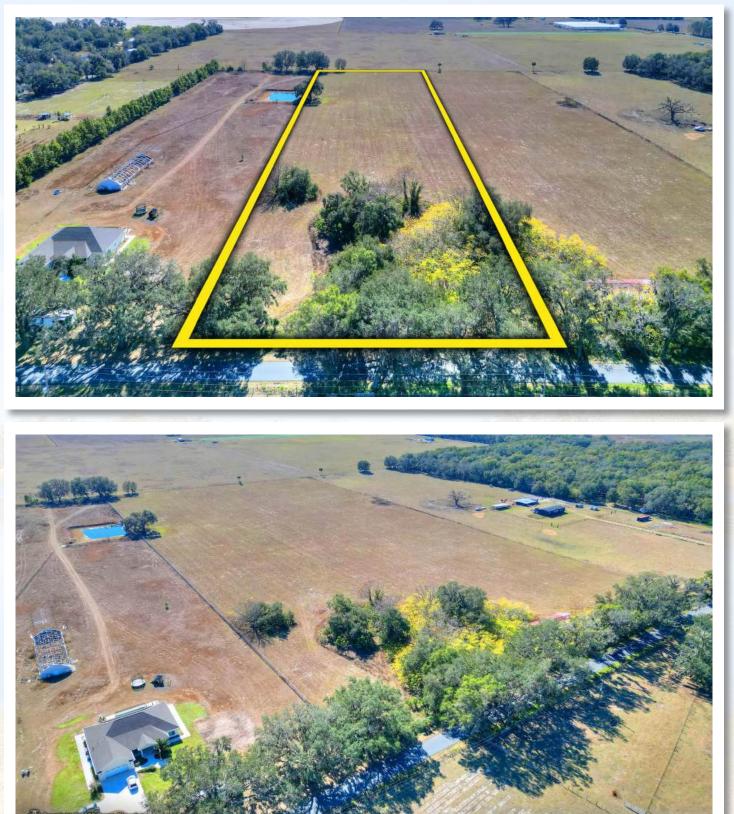

# Lot 3

#### LOT 3

 Acreage:
 10± Acres

 Price:
 \$275,000

 Road Frontage:
 333.02'