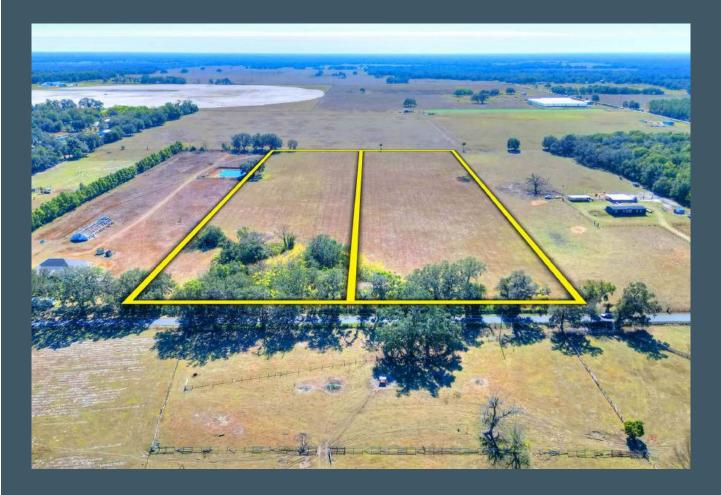

# LAKE PANASOFFKEE ESTATES 10 - 20± ACRES

### **Property Overview**

Discover the perfect blend of peaceful country living and convenient access to modern amenities with these two beautiful 10 acre parcels in Lake Panasoffkee. This property consists of two 10 acre platted lots adjacent to each other and can be sold together or separately, offering the flexibility of a larger estate or family compound. These well maintained, high and dry pastures are ideal for a homestead paired with a hobby farm or extra space for recreation with the 20± acres fully perimeter fenced. Nestled on a quiet road, canopied with oaks, turning into home will be a relaxing breath of fresh air from the city sounds. Just around the corner from the Withlacoochee State Forest and Jumper Creek Wildlife Management Area while also just 5 minutes to I-75, providing quick access to employment hubs or other parts of the state conveniently.

# Fischbach

| Price            | \$550,000                             | County         | Sumter                                     |
|------------------|---------------------------------------|----------------|--------------------------------------------|
| Property Address | CR 479,<br>Lake Panasoffkee, FL 33538 | STR            | 8-20-22                                    |
| Property Type    | Acreage Homesites                     | Road Frontage  | 668.04' on CR 479                          |
| Size             | 10 – 20± Acres                        | Property Taxes | \$1,759.20 (2024)<br>Both Parcels Combined |
| Zoning           | A10C                                  | Utilities      | Well and Septic Required                   |
| Future Land Use  | AGR                                   | Soil Types     | Tavares Fine Sand                          |