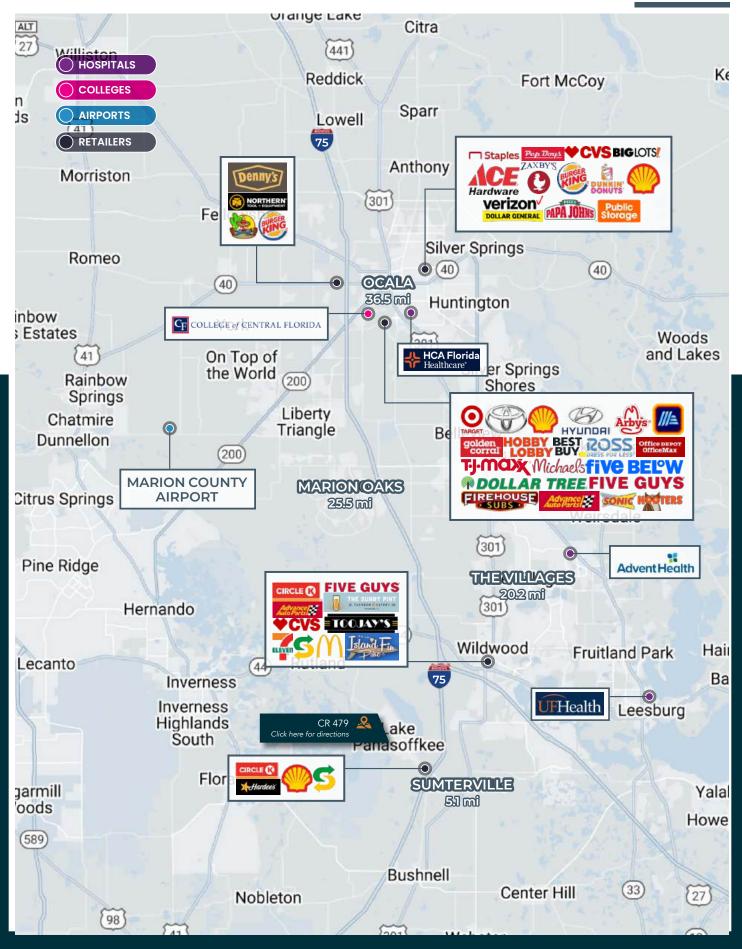

### **Property Overview**

Discover the perfect blend of peaceful country living and convenient access to modern amenities with these two beautiful 10 acre parcels in Lake Panasoffkee. This property consists of two 10 acre platted lots adjacent to each other and can be sold together or separately, offering the flexibility of a larger estate or family compound. These well maintained, high and dry pastures are ideal for a homestead paired with a hobby farm or extra space for recreation with the 20± acres fully perimeter fenced. Nestled on a quiet road, canopied with oaks, turning into home will be a relaxing breath of fresh air from the city sounds. Just around the corner from the Withlacoochee State Forest and Jumper Creek Wildlife Management Area while also just 5 minutes to I-75, providing quick access to employment hubs or other parts of the state conveniently.