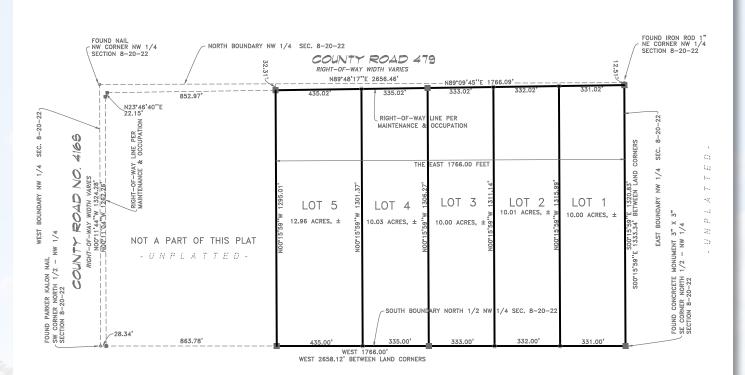

## Plat

- UNPLATTED -

#### LOT 3

 Acreage:
 10± Acres

 Price:
 \$275,000

 Road Frontage:
 333.02'

#### LOT 4

| Acreage:       | 10± Acres |  |
|----------------|-----------|--|
| Price:         | \$275,000 |  |
| Road Frontage: | 333.02′   |  |