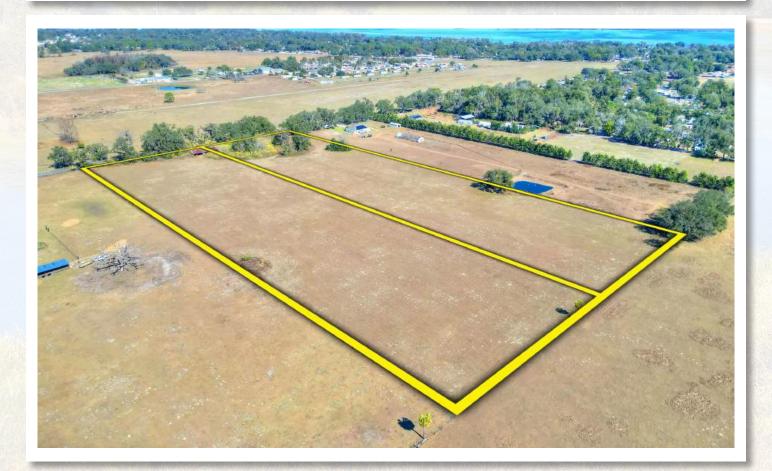

### **Property Overview**

Discover the perfect blend of peaceful country living and convenient access to modern amenities with these two beautiful 10 acre parcels in Lake Panasoffkee. This property consists of two 10 acre platted lots adjacent to each other and can be sold together or separately, offering the flexibility of a larger estate or family compound. These well maintained, high and dry pastures are ideal for a homestead paired with a hobby farm or extra space for recreation with the 20± acres fully perimeter fenced. Nestled on a quiet road, canopied with oaks, turning into home will be a relaxing breath of fresh air from the city sounds. Just around the corner from the Withlacoochee State Forest and Jumper Creek Wildlife Management Area while also just 5 minutes to I-75, providing quick access to employment hubs or other parts of the state conveniently.

# Fischbach

| Price            | \$550,000                             | County         | Sumter                                     |
|------------------|---------------------------------------|----------------|--------------------------------------------|
| Property Address | CR 479,<br>Lake Panasoffkee, FL 33538 | STR            | 8-20-22                                    |
| Property Type    | Acreage Homesites                     | Road Frontage  | 668.04' on CR 479                          |
| Size             | 10 – 20± Acres                        | Property Taxes | \$1,759.20 (2024)<br>Both Parcels Combined |
| Zoning           | A10C                                  | Utilities      | Well and Septic Required                   |
| Future Land Use  | AGR                                   | Soil Types     | Tavares Fine Sand                          |