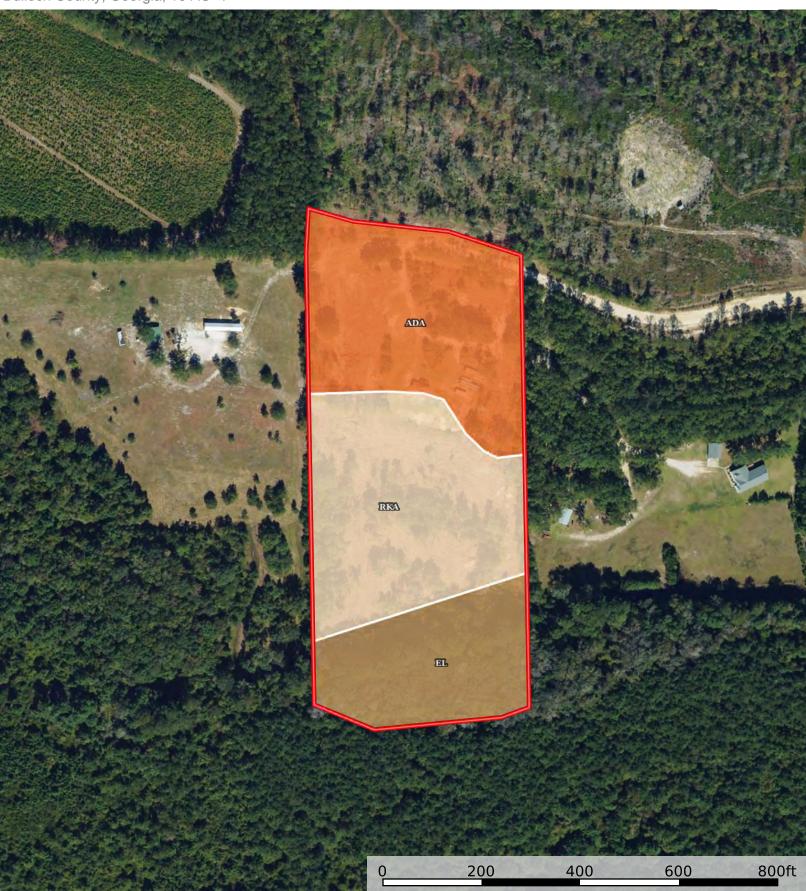

## Boundary 9.94 ac

| SOIL CODE | SOIL DESCRIPTION                   | ACRES  | %     | CPI | NCCPI | CAP  |
|-----------|------------------------------------|--------|-------|-----|-------|------|
| RkA       | Rutlege sand                       | 3.96   | 39.88 | 0   | 33    | 5w   |
| AdA       | Albany sand, 0 to 2 percent slopes | 3.68   | 37.06 | 0   | 28    | 3w   |
| El        | Ellabelle loamy sand               | 2.3    | 23.16 | 0   | 33    | 5w   |
| TOTALS    |                                    | 9.94(* | 100%  | -   | 31.18 | 4.26 |