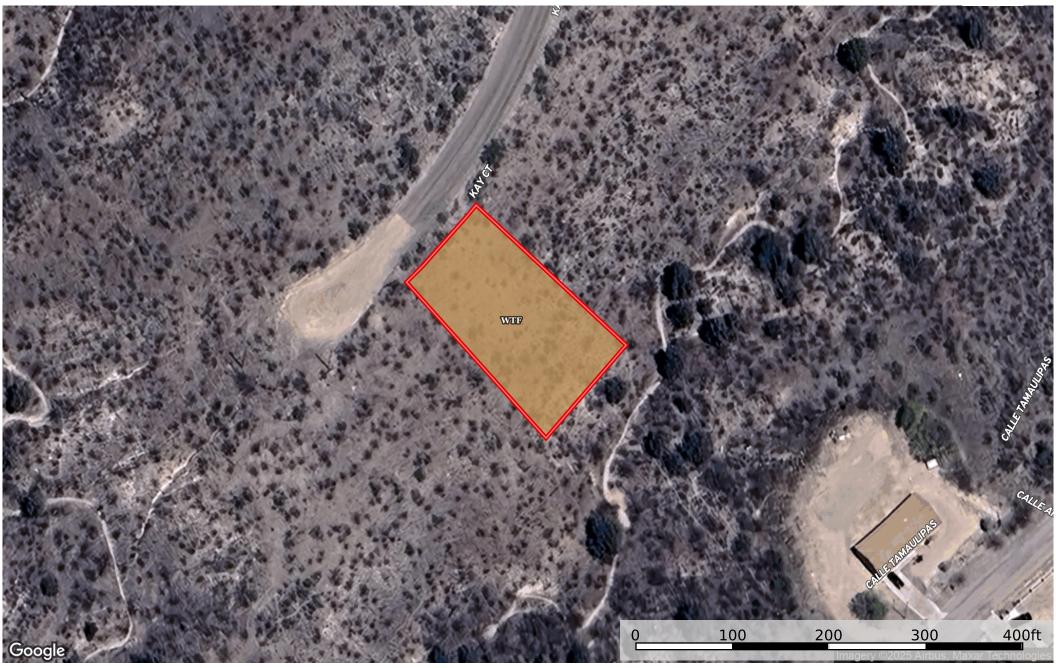

## **0.57 Acre Rio Rico, Santa Cruz County, AZ 116-13-267** Santa Cruz County, Arizona, 0.57 AC +/-

Boundary

## | Boundary 0.57 ac

| SOIL CODE | SOIL DESCRIPTION                        | ACRES       | %    | CPI | NCCPI | CAP |
|-----------|-----------------------------------------|-------------|------|-----|-------|-----|
| WtF       | White house-hathaway association, steep | 0.57        | 100  | 0   | 22    | 6e  |
| TOTALS    |                                         | 0.57(*<br>) | 100% | -   | 22.0  | 6   |