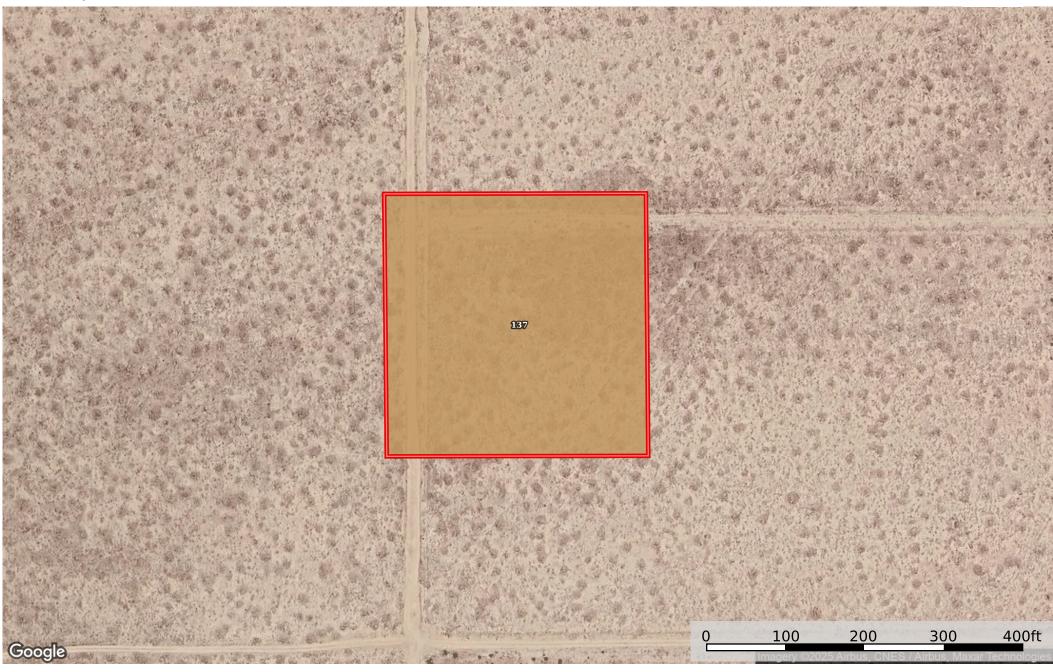

**2.52 Acres California City, Kern County, CA 206-070-17-** Kern County, California, 2.52 AC +/-

## | Boundary 2.52 ac

| SOIL CODE | SOIL DESCRIPTION                          | ACRES  | %    | СРІ | NCCPI | CAP |
|-----------|-------------------------------------------|--------|------|-----|-------|-----|
| 137       | Garlock loamy sand, 2 to 9 percent slopes | 2.52   | 100  | 0   | 6     | 7e  |
| TOTALS    |                                           | 2.52(* | 100% | -   | 6.0   | 7   |

(\*) Total acres may differ in the second decimal compared to the sum of each acreage soil. This is due to a round error because we only show the acres of each soil with two decimal.