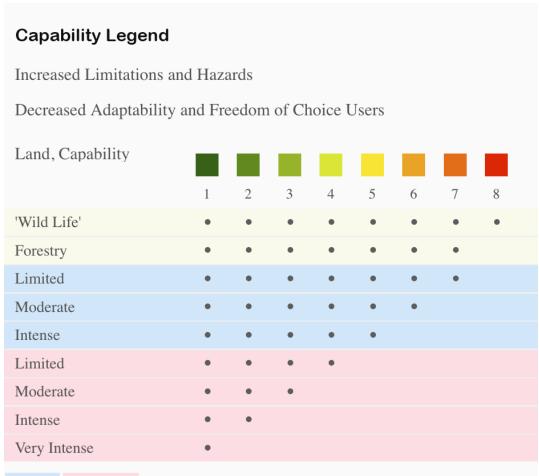

## | Boundary 2.52 ac

| SOIL CODE | SOIL DESCRIPTION                          | ACRES  | %    | СРІ | NCCPI | CAP |
|-----------|-------------------------------------------|--------|------|-----|-------|-----|
| 137       | Garlock loamy sand, 2 to 9 percent slopes | 2.52   | 100  | 0   | 6     | 7e  |
| TOTALS    |                                           | 2.52(* | 100% | -   | 6.0   | 7   |

## **Grazing Cultivation**

- (c) climatic limitations (e) susceptibility to erosion
- (s) soil limitations within the rooting zone (w) excess of water