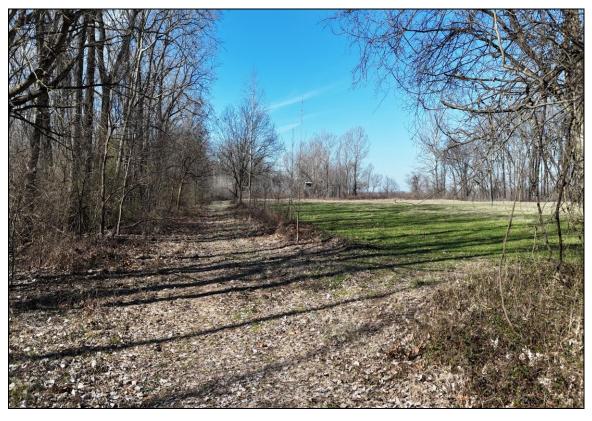

## Farm, Timber & Recreational Land Brokers 106 First Choice Dr Madison, MS 39110 www.SartainsHeritage.com

**Property:** Mile 517 Farm, consisting of 268 title acres by survey, of which 134.40 are usable land acres, being land located from the toe of the mainline levee to the top bank of the Mississippi River. This property is a unique opportunity to own a smaller tract inside the levee system of the Mississippi River, in a region dominated by large tracts and high-quality wildlife management. Offering scenic views of the river, two food plots, and mature timber this tract is perfect for the investor looking for a property that supports a large deer and turkey population.

## **Improvements:**

- 1.5 miles of UTV roads
- +/- 7 acres of food plots
- 2 shooting houses
- Gated access point

Interactive Map: https://id.land/ranching/maps/21d964350e10aefd6096412361db236c/share

Property Video: <a href="https://youtu.be/PpG2sA0FG7A">https://youtu.be/PpG2sA0FG7A</a>