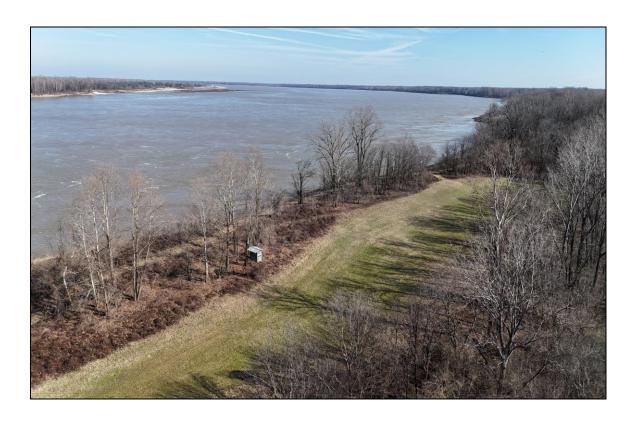

## Farm, Timber & Recreational Land Brokers 106 First Choice Dr Madison, MS 39110 www.SartainsHeritage.com

**Property:** Mile 517 Farm, consisting of 268 title acres by survey, of which 134.40 are usable land acres, being land located from the toe of the mainline levee to the top bank of the Mississippi River. This property is a unique opportunity to own a smaller tract inside the levee system of the Mississippi River, in a region dominated by large tracts and high-quality wildlife management. Offering scenic views of the river, two food plots, and mature timber this tract is perfect for the investor looking for a property that supports a large deer and turkey population.

## **Improvements:**

- 1.5 miles of UTV roads
- +/- 7 acres of food plots
- 2 shooting houses
- Gated access point

Interactive Map: https://id.land/ranching/maps/21d964350e10aefd6096412361db236c/share

Property Video: <a href="https://youtu.be/PpG2sA0FG7A">https://youtu.be/PpG2sA0FG7A</a>