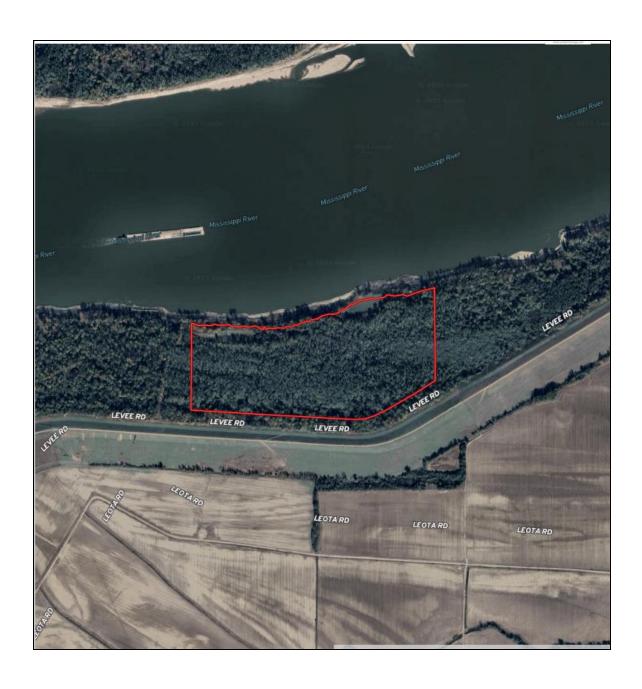

## **BOUNDAY MAP**

## Farm, Timber & Recreational Land Brokers 106 First Choice Dr Madison, MS 39110 www.SartainsHeritage.com

**Property:** Mile 517 Farm, consisting of 268 title acres by survey, of which 134.40 are usable land acres, being land located from the toe of the mainline levee to the top bank of the Mississippi River. This property is a unique opportunity to own a smaller tract inside the levee system of the Mississippi River, in a region dominated by large tracts and high-quality wildlife management. Offering scenic views of the river, two food plots, and mature timber this tract is perfect for the investor looking for a property that supports a large deer and turkey population.