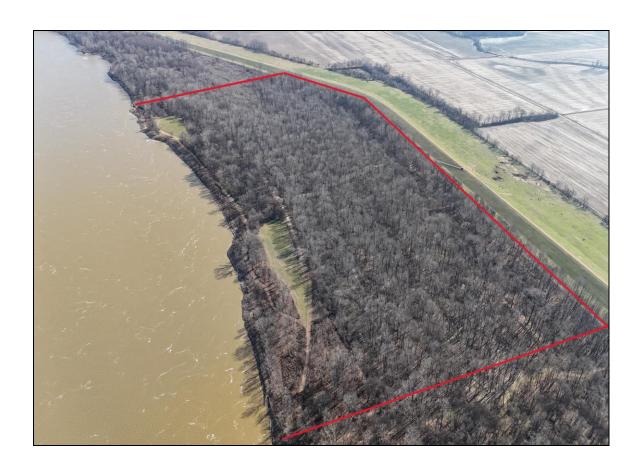

## Farm, Timber & Recreational Land Brokers 106 First Choice Dr Madison, MS 39110 www.SartainsHeritage.com

**Property:** Mile 517 Farm, consisting of 268 title acres by survey, of which 134.40 are usable land acres, being land located from the toe of the mainline levee to the top bank of the Mississippi River. This property is a unique opportunity to own a smaller tract inside the levee system of the Mississippi River, in a region dominated by large tracts and high-quality wildlife management. Offering scenic views of the river, two food plots, and mature timber this tract is perfect for the investor looking for a property that supports a large deer and turkey population.

## **BOUNDAY MAP**