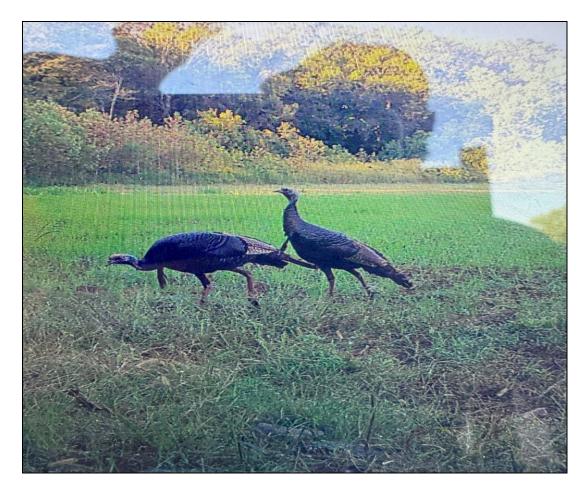

## Farm, Timber & Recreational Land Brokers 106 First Choice Dr Madison, MS 39110 www.SartainsHeritage.com

**Property:** Mile 517 Farm, consisting of 268 title acres by survey, of which 134.40 are usable land acres, being land located from the toe of the mainline levee to the top bank of the Mississippi River. This property is a unique opportunity to own a smaller tract inside the levee system of the Mississippi River, in a region dominated by large tracts and high-quality wildlife management. Offering scenic views of the river, two food plots, and mature timber this tract is perfect for the investor looking for a property that supports a large deer and turkey population.