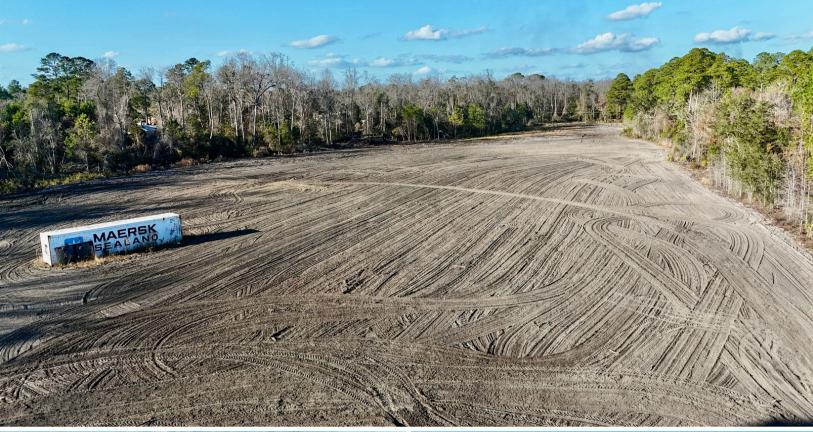

## 14.63 Acres on Bay Acres Road

Wayne County

14.63 +/- Acres

\$146,300.00

Discover a rare opportunity with this expansive 14-acre parcel located within the city limits of Jesup, Georgia. Boasting an excellent location, this prime piece of land is fully cleared and ready for development, making it an ideal site for an apartment complex or residential homes.

Don't miss out on this exceptional opportunity to secure a substantial amount of land in town. Whether you're looking to invest in residential development or create a thriving community, this property is primed for your vision. Act now to make your dreams a reality!