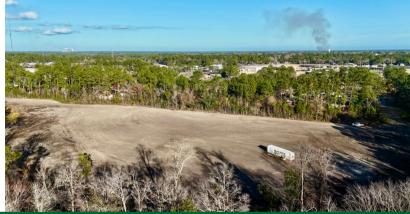

## 14.63 Acres on Bay Acres Road

Wayne County

14.63 +/- Acres

\$146,300.00

Discover a rare opportunity with this expansive 14-acre parcel located within the city limits of Jesup, Georgia. Boasting an excellent location, this prime piece of land is fully cleared and ready for development, making it an ideal site for an apartment complex or residential homes.

Don't miss out on this exceptional opportunity to secure a substantial amount of land in town. Whether you're looking to invest in residential development or create a thriving community, this property is primed for your vision. Act now to make your dreams a reality!