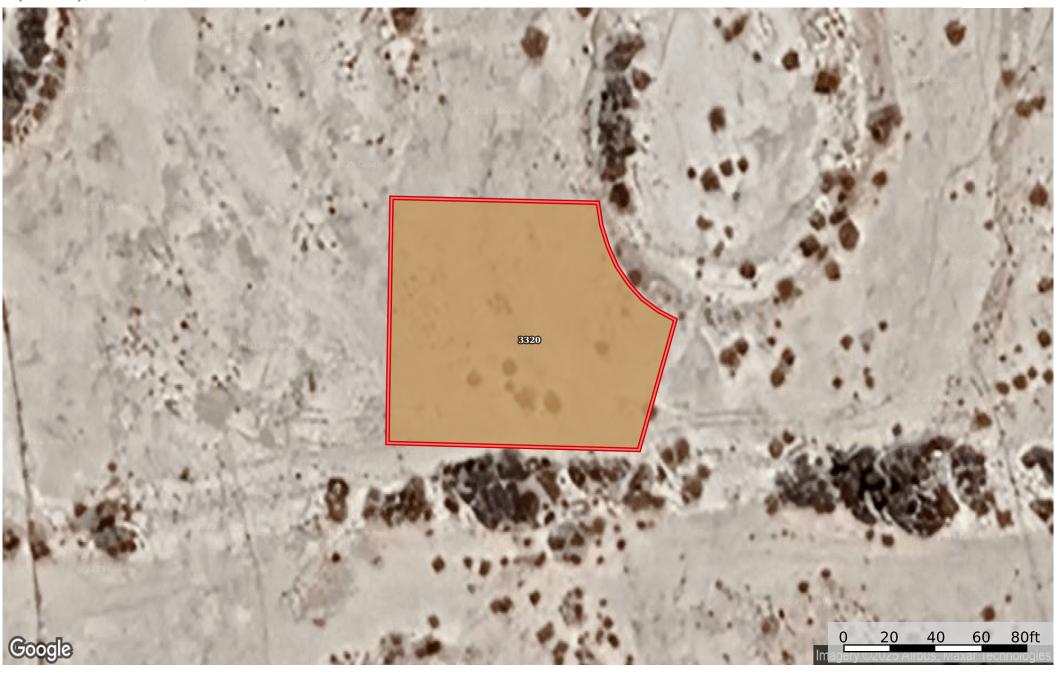

**0.23 Acre Pahrump, Nye County, NV 030-521-23**Nye County, Nevada, 0.23 AC +/-

## Boundary 0.23 ac

| SOIL CODE | SOIL DESCRIPTION                                    | ACRES  | %    | CPI | NCCPI | CAP |
|-----------|-----------------------------------------------------|--------|------|-----|-------|-----|
| 3320      | Haymont very fine sandy loam, 0 to 2 percent slopes | 0.23   | 100  | 0   | 4     | 7s  |
| TOTALS    |                                                     | 0.23(* | 100% | -   | 4.0   | 7   |