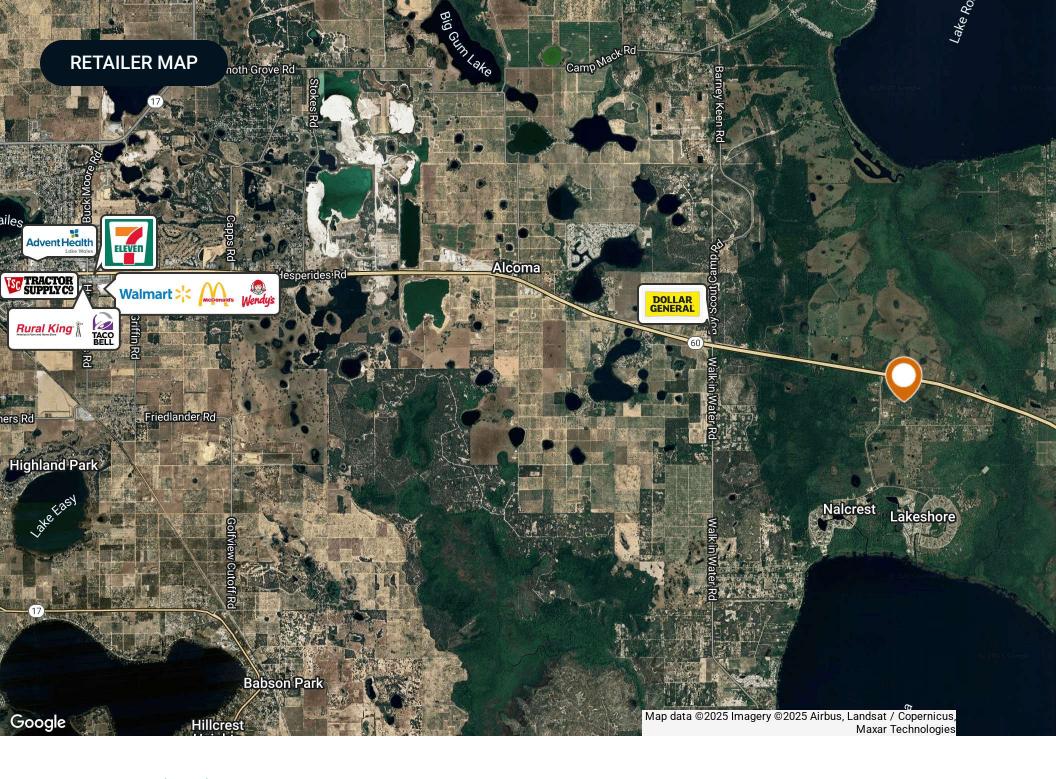

# LOCATION & DRIVING DIRECTIONS

| Parcel:             | 29-30-16-992665-<br>000611                                                                                                        |
|---------------------|-----------------------------------------------------------------------------------------------------------------------------------|
| GPS:                | 27.877946, -81.4158                                                                                                               |
| Driving Directions: | Head E on State Road 60 E toward Vero Beach, the property will be on your right, just past the intersection with Walk-in-Water Rd |

### PROPERTY OVERVIEW

This residential vacant lot along State Road 60 in Lake Wales presents an excellent opportunity for those seeking a peaceful semi-rural setting while remaining just 15 minutes from shopping and local amenities.