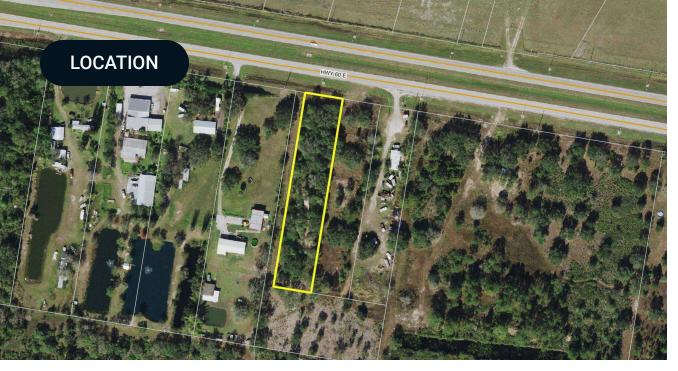

## **OFFERING SUMMARY**

| Acreage:        | 1.22 Acres    |
|-----------------|---------------|
| Price / Acre:   | \$102,459     |
| City:           | Lake Wales    |
| County:         | Polk          |
| Road Frontage:  | 105 ± FT      |
| Utilities:      | Electric Pole |
| Lot Dimensions: | 105' x 520'   |

### PROPERTY OVERVIEW

This residential vacant lot along State Road 60 in Lake Wales presents an excellent opportunity for those seeking a peaceful semi-rural setting while remaining just 15 minutes from shopping and local amenities.

Zoned for versatile use, this property allows for a single-family home, animal farm, and general farming, making it ideal for homesteading or agricultural purposes. Additionally, an existing electric pole on-site provides a valuable head start for power installation.=