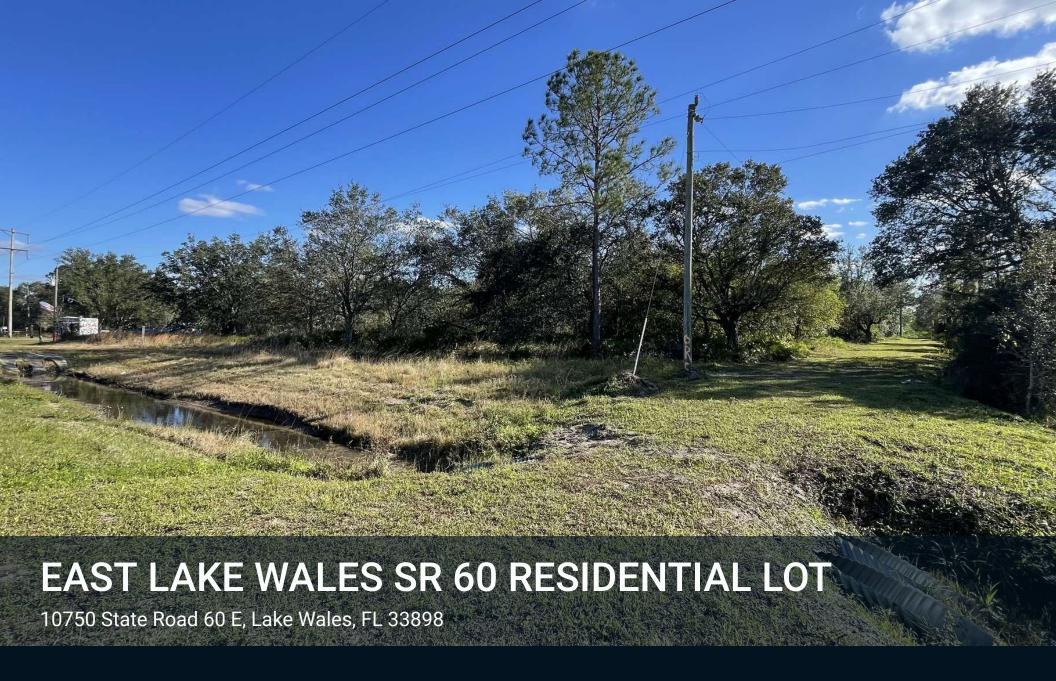

### PROPERTY OVERVIEW

This residential vacant lot along State Road 60 in Lake Wales presents an excellent opportunity for those seeking a peaceful semi-rural setting while remaining just 15 minutes from shopping and local amenities.

Zoned for versatile use, this property allows for a single-family home, animal farm, and general farming, making it ideal for homesteading or agricultural purposes. Additionally, an existing electric pole on-site provides a valuable head start for power installation.=