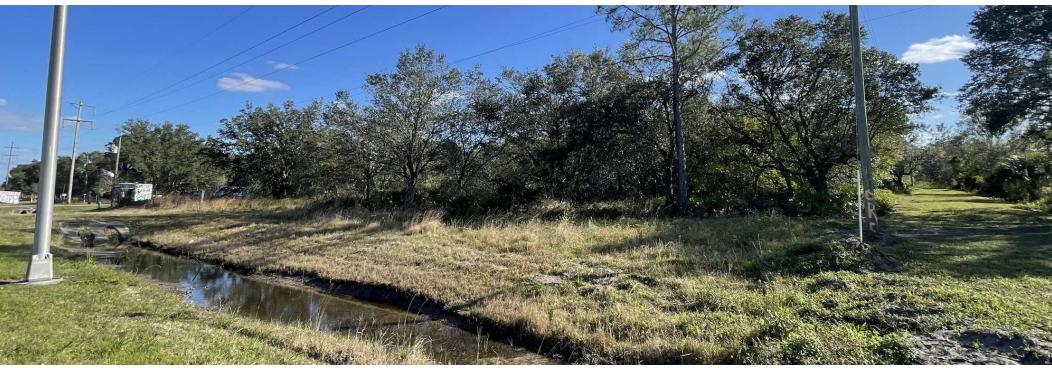

### PROPERTY OVERVIEW

This residential vacant lot along State Road 60 in Lake Wales presents an excellent opportunity for those seeking a peaceful semi-rural setting while remaining just 15 minutes from shopping and local amenities.

Zoned for versatile use, this property allows for a single-family home, animal farm, and general farming, making it ideal for homesteading or agricultural purposes. Additionally, an existing electric pole on-site provides a valuable head start for power installation.=

# SPECIFICATIONS & FEATURES

| Uplands / Wetlands:        | All uplands                             |
|----------------------------|-----------------------------------------|
| Soil Types:                | Smyrna & Myakka Fine Sands              |
| Taxes & Tax Year:          | \$314.87 (2024)                         |
| Zoning / FLU:              | A/RR                                    |
| Road Frontage:             | 105 ± FT                                |
| Nearest Point of Interest: | City of Lake Wales<br>Bok Tower Gardens |
| Fencing:                   | Not fenced                              |
| Current Use:               | Vacant                                  |