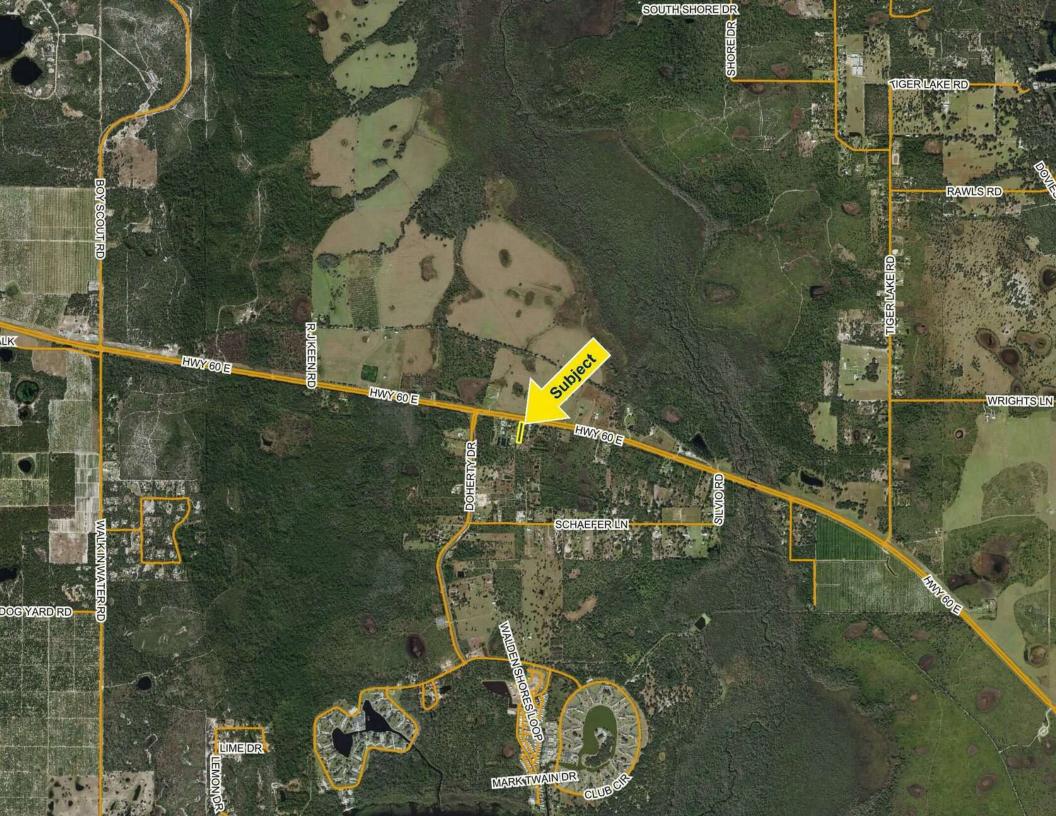

# LOCATION & DRIVING DIRECTIONS

| Parcel:             | 29-30-16-992665-<br>000611                                                                                                        |
|---------------------|-----------------------------------------------------------------------------------------------------------------------------------|
| GPS:                | 27.877946, -81.4158                                                                                                               |
| Driving Directions: | Head E on State Road 60 E toward Vero Beach, the property will be on your right, just past the intersection with Walk-in-Water Rd |