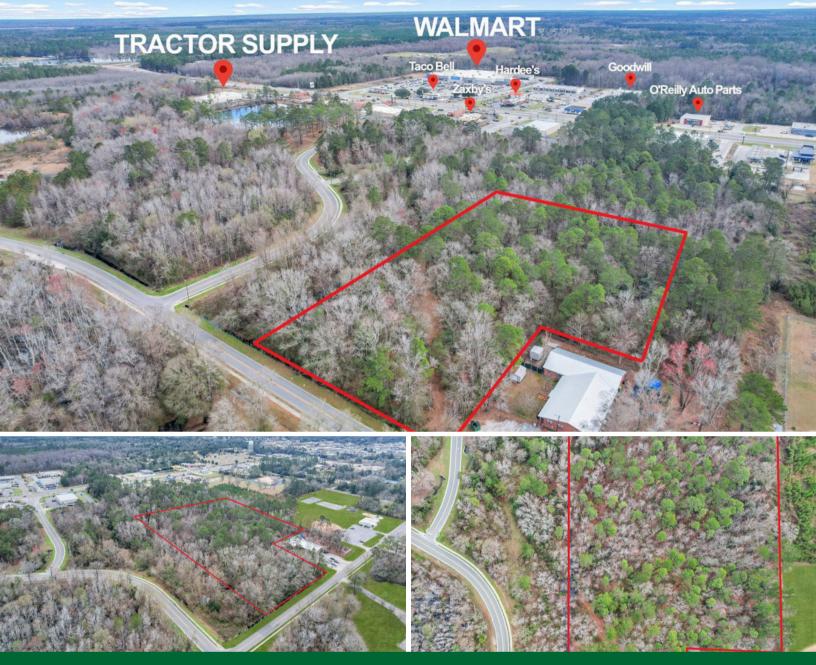

## Prime 6.4-Acre Development Opportunity

Wayne County

**▲** 6.39 +/- Acres

\$124,900.00

Seize this exceptional opportunity to acquire a versatile 6.4-acre parcel, ideally positioned for residential or commercial development. Just 1/4 mile from a newly established school, Walmart, and various dining options, this prime location offers convenience for future residents or businesses. With approximately 278,784 square feet of space, the property is perfect for apartment complexes, multi-family housing, retail centers, office buildings, or mixed-use developments, benefiting from high traffic and visibility. Don't miss this chance to invest in a rapidly growing community—contact us today to explore its potential!