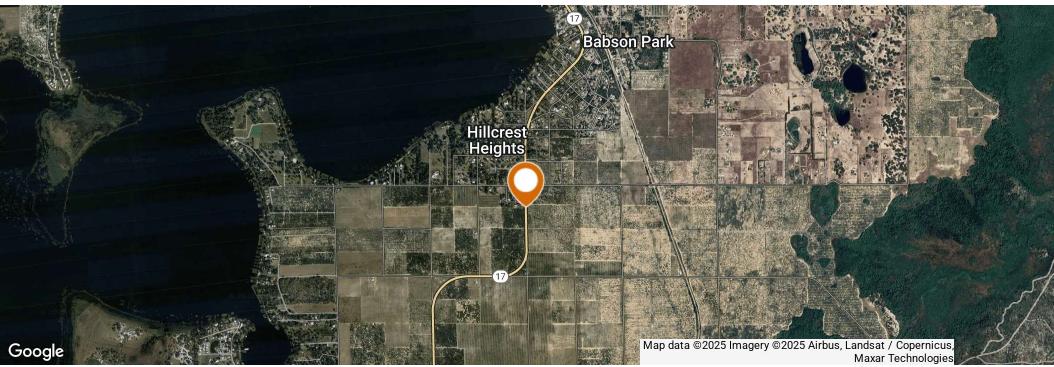

## LOCATION & DRIVING DIRECTIONS

| Parcel:                  | 283105000000012010<br>283105000000012020<br>283105000000012030      |
|--------------------------|---------------------------------------------------------------------|
| GPS:                     | 27.821095, -81.5311236                                              |
| Driving<br>Directions:   | From Frostpoof - North<br>on Scenic Hwy 4 miles<br>to the property. |
| Showing<br>Instructions: | Call agent                                                          |