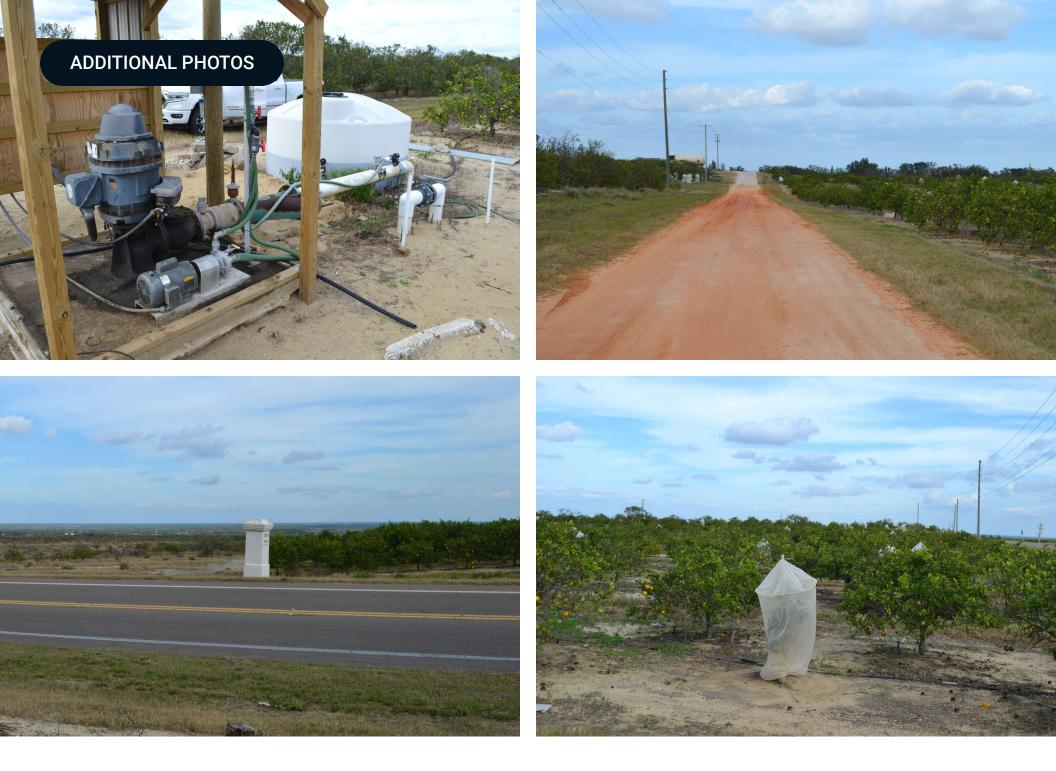

### SPECIFICATIONS & FEATURES

| Land Types:                | • Citrus                                                                                          |
|----------------------------|---------------------------------------------------------------------------------------------------|
|                            | Residential Development                                                                           |
| Uplands / Wetlands:        | 100% Uplands                                                                                      |
| Soil Types:                | Candler                                                                                           |
| Taxes & Tax Year:          | 2024 - \$911.68                                                                                   |
| Zoning / FLU:              | Agriculture - Frostprrof                                                                          |
| Water Source & Utilities:  | 8" well                                                                                           |
| Road Frontage:             | 2,800 feet on Scenic Hwy, 1,300<br>feet Catherine Road                                            |
| Nearest Point of Interest: | Crooked Lake is to the north<br>and west, Babson Park is to the<br>north and Frostprrof is south. |
| Current Use:               | Citrus                                                                                            |
| Wells Information:         | 8" well                                                                                           |
| Irrigation:                | Micro-sprinkler                                                                                   |
| Class of Grove:            | Young                                                                                             |