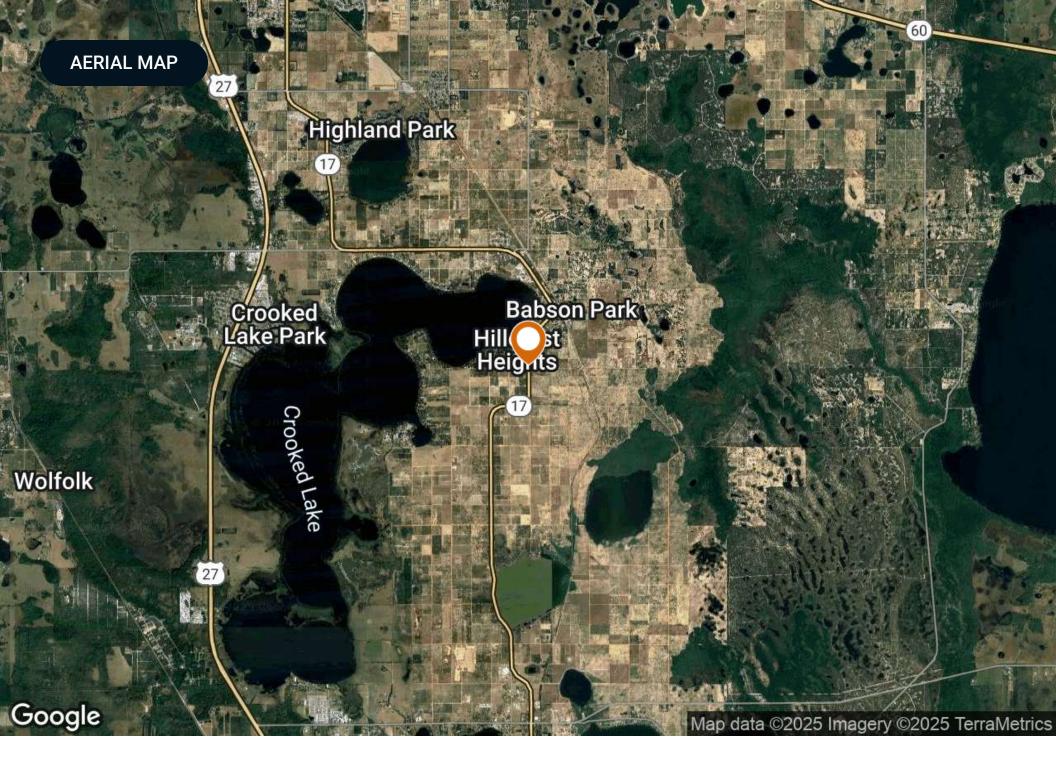

#### PROPERTY OVERVIEW

Located on one of the highest points in Central Florida the property has views of the sunrise and sunset. Webber University is to the north and Warner University is on the opposite side of Crooked Lake. This property is well suited continued citrus production, future residential development, or a long term hold.

### SPECIFICATIONS & FEATURES

| Land Types:                | • Citrus                                                                                          |
|----------------------------|---------------------------------------------------------------------------------------------------|
|                            | Residential Development                                                                           |
| Uplands / Wetlands:        | 100% Uplands                                                                                      |
| Soil Types:                | Candler                                                                                           |
| Taxes & Tax Year:          | 2024 - \$911.68                                                                                   |
| Zoning / FLU:              | Agriculture - Frostprrof                                                                          |
| Water Source & Utilities:  | 8" well                                                                                           |
| Road Frontage:             | 2,800 feet on Scenic Hwy, 1,300<br>feet Catherine Road                                            |
| Nearest Point of Interest: | Crooked Lake is to the north<br>and west, Babson Park is to the<br>north and Frostprrof is south. |
| Current Use:               | Citrus                                                                                            |
| Wells Information:         | 8" well                                                                                           |
| Irrigation:                | Micro-sprinkler                                                                                   |
| Class of Grove:            | Young                                                                                             |