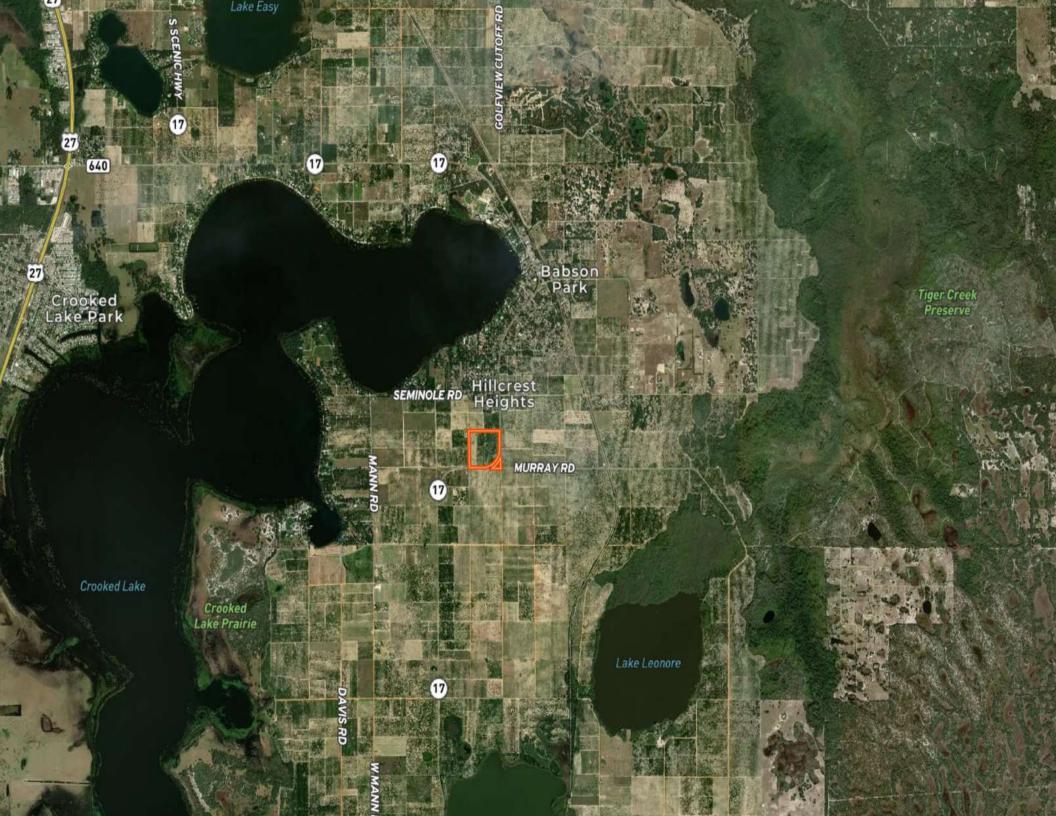

### SPECIFICATIONS & FEATURES

| Land Types:                | • Citrus                                                                                          |
|----------------------------|---------------------------------------------------------------------------------------------------|
|                            | Residential Development                                                                           |
| Uplands / Wetlands:        | 100% Uplands                                                                                      |
| Soil Types:                | Candler                                                                                           |
| Taxes & Tax Year:          | 2024 - \$911.68                                                                                   |
| Zoning / FLU:              | Agriculture - Frostprrof                                                                          |
| Water Source & Utilities:  | 8" well                                                                                           |
| Road Frontage:             | 2,800 feet on Scenic Hwy, 1,300<br>feet Catherine Road                                            |
| Nearest Point of Interest: | Crooked Lake is to the north<br>and west, Babson Park is to the<br>north and Frostprrof is south. |
| Current Use:               | Citrus                                                                                            |
| Wells Information:         | 8" well                                                                                           |
| Irrigation:                | Micro-sprinkler                                                                                   |
| Class of Grove:            | Young                                                                                             |

## LOCATION & DRIVING DIRECTIONS

| Parcel:                  | 283105000000012010<br>283105000000012020<br>283105000000012030      |
|--------------------------|---------------------------------------------------------------------|
| GPS:                     | 27.821095, -81.5311236                                              |
| Driving<br>Directions:   | From Frostpoof - North<br>on Scenic Hwy 4 miles<br>to the property. |
| Showing<br>Instructions: | Call agent                                                          |