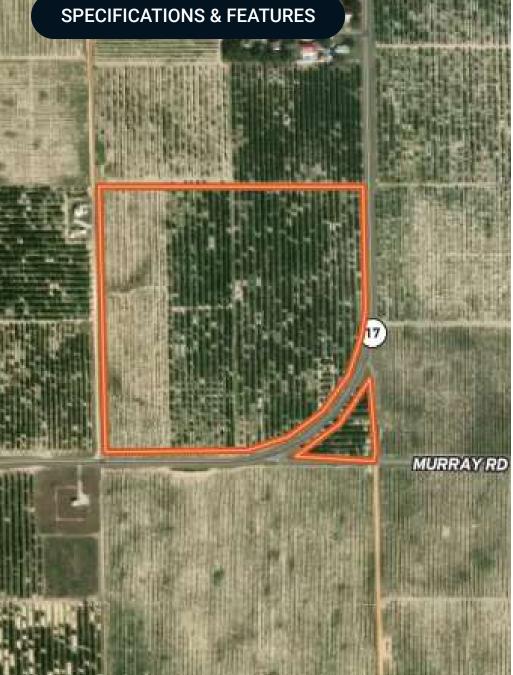

### SPECIFICATIONS & FEATURES

| Land Types:                | • Citrus                                                                                          |
|----------------------------|---------------------------------------------------------------------------------------------------|
|                            | Residential Development                                                                           |
| Uplands / Wetlands:        | 100% Uplands                                                                                      |
| Soil Types:                | Candler                                                                                           |
| Taxes & Tax Year:          | 2024 - \$911.68                                                                                   |
| Zoning / FLU:              | Agriculture - Frostprrof                                                                          |
| Water Source & Utilities:  | 8" well                                                                                           |
| Road Frontage:             | 2,800 feet on Scenic Hwy, 1,300<br>feet Catherine Road                                            |
| Nearest Point of Interest: | Crooked Lake is to the north<br>and west, Babson Park is to the<br>north and Frostprrof is south. |
| Current Use:               | Citrus                                                                                            |
| Wells Information:         | 8" well                                                                                           |
| Irrigation:                | Micro-sprinkler                                                                                   |
| Class of Grove:            | Young                                                                                             |