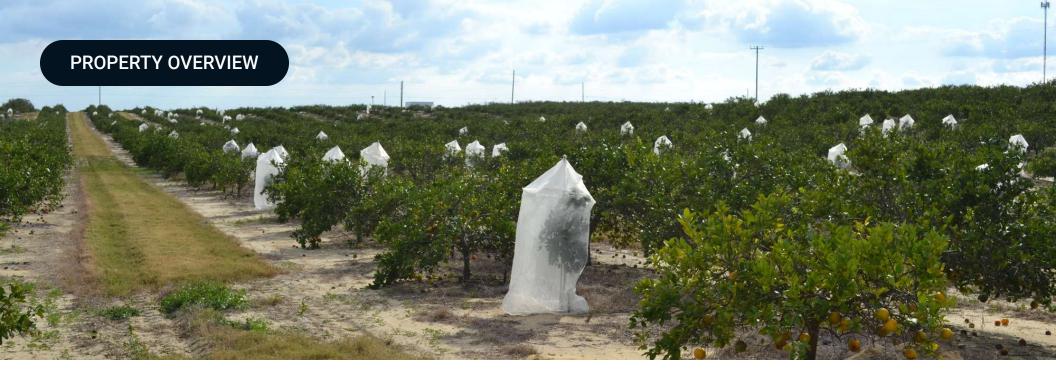

#### PROPERTY OVERVIEW

Located on one of the highest points in Central Florida the property has views of the sunrise and sunset. Webber University is to the north and Warner University is on the opposite side of Crooked Lake. This property is well suited continued citrus production, future residential development, or a long term hold.

### SPECIFICATIONS & FEATURES

| Land Types:                | • Citrus                                                                                          |
|----------------------------|---------------------------------------------------------------------------------------------------|
|                            | Residential Development                                                                           |
| Uplands / Wetlands:        | 100% Uplands                                                                                      |
| Soil Types:                | Candler                                                                                           |
| Taxes & Tax Year:          | 2024 - \$911.68                                                                                   |
| Zoning / FLU:              | Agriculture - Frostprrof                                                                          |
| Water Source & Utilities:  | 8" well                                                                                           |
| Road Frontage:             | 2,800 feet on Scenic Hwy, 1,300<br>feet Catherine Road                                            |
| Nearest Point of Interest: | Crooked Lake is to the north<br>and west, Babson Park is to the<br>north and Frostprrof is south. |
| Current Use:               | Citrus                                                                                            |
| Wells Information:         | 8" well                                                                                           |
| Irrigation:                | Micro-sprinkler                                                                                   |
| Class of Grove:            | Young                                                                                             |