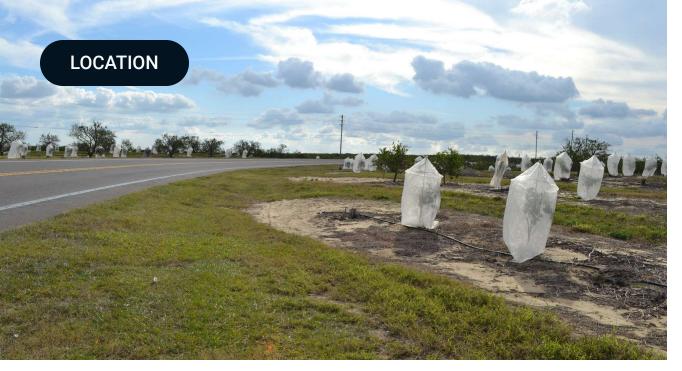

# SCENIC HWY BABSON PARK GROVE

0 Scenic Highway, Babson Park, FL 33827

Richard Dempsey, ALC, CIPS 863.581.1903 richard@saundersrealestate.com

#### PROPERTY OVERVIEW

Located on one of the highest points in Central Florida the property has views of the sunrise and sunset. Webber University is to the north and Warner University is on the opposite side of Crooked Lake. This property is well suited continued citrus production, future residential development, or a long term hold.

### SPECIFICATIONS & FEATURES

| Land Types:                | • Citrus                                                                                          |
|----------------------------|---------------------------------------------------------------------------------------------------|
|                            | Residential Development                                                                           |
| Uplands / Wetlands:        | 100% Uplands                                                                                      |
| Soil Types:                | Candler                                                                                           |
| Taxes & Tax Year:          | 2024 - \$911.68                                                                                   |
| Zoning / FLU:              | Agriculture - Frostprrof                                                                          |
| Water Source & Utilities:  | 8" well                                                                                           |
| Road Frontage:             | 2,800 feet on Scenic Hwy, 1,300<br>feet Catherine Road                                            |
| Nearest Point of Interest: | Crooked Lake is to the north<br>and west, Babson Park is to the<br>north and Frostprrof is south. |
| Current Use:               | Citrus                                                                                            |
| Wells Information:         | 8" well                                                                                           |
| Irrigation:                | Micro-sprinkler                                                                                   |
| Class of Grove:            | Young                                                                                             |