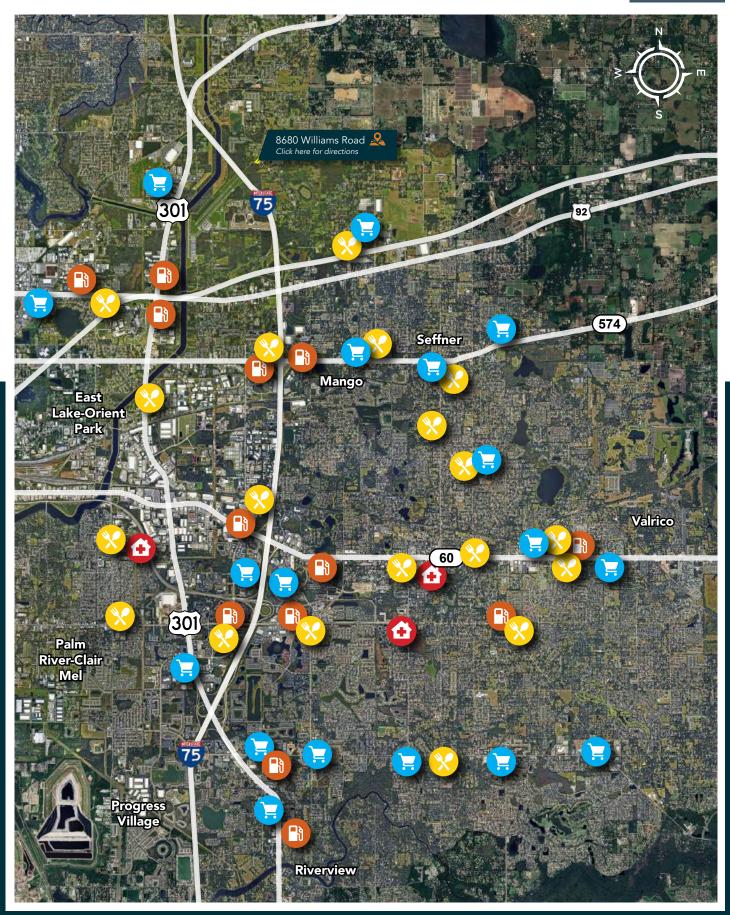

|
|------------------|------------------------------------------|-----------------|------------------------------------------------------------|
| Property Address | 8680 Williams Road,<br>Seffner, FL 33584 | County          | Hillsborough                                               |
| Property Type    | Acreage Homesites<br>and Investment      | Parcel ID       | 061560-0200                                                |
| Size             | 4.80± Acres                              | STR             | 20-28-20                                                   |
| Zoning           | AS-1 and AR                              | Utilities       | 2 wells on site, 12-inch watermain<br>and 6-inch forcemain |

## Market Map







## Fischbach





FISCHBACH LAND COMPANY 917 S PARSONS AVENUE, BRANDON, FL 33511 PHONE: 813-540-1000





BLAISE LELAULU, CCIM | Broker Associate blaise@fischbachlandcompany.com