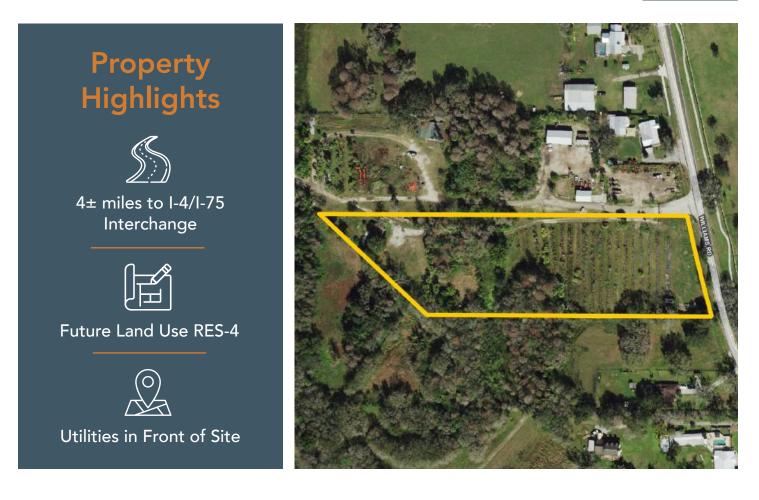

## **Property Overview**

Excellent investment opportunity for  $4.80\pm$  acres just north of the I-4 and I-75 interchange,  $4\pm$  miles to the I-4 on ramp, and  $5\pm$  miles to the I-75 on ramp. This property is zoned AS-1 and AR, with a future land use of RES-4, allowing for 4 units to the acre or neighborhood commercial, office, or multipurpose uses. There is a 12-inch watermain and 6-inch force main running in front of the site on Williams Road. Conveniently located with easy access into Tampa in addition to proximity to I-4 and I-75, just  $2\pm$  miles from Highway 301 and E Fowler Avenue.

FischbachLandCompany.com/SeffnerInvestment

| Price            | \$450,000                                | Future Land Use | RES-4                                                      |
|------------------|------------------------------------------|-----------------|------------------------------------------------------------|
| Property Address | 8680 Williams Road,<br>Seffner, FL 33584 | County          | Hillsborough                                               |
| Property Type    | Acreage Homesites<br>and Investment      | Parcel ID       | 061560-0200                                                |
| Size             | 4.80± Acres                              | STR             | 20-28-20                                                   |
| Zoning           | AS-1 and AR                              | Utilities       | 2 wells on site, 12-inch watermain<br>and 6-inch forcemain |