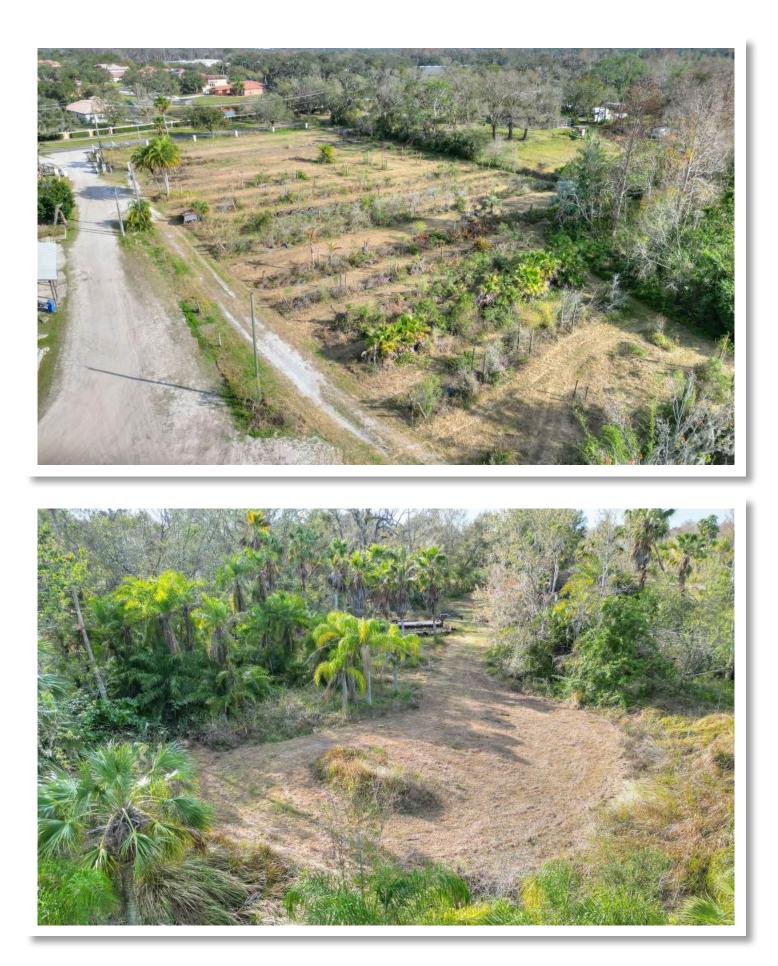

## **Property Overview**

Excellent investment opportunity for  $4.80\pm$  acres just north of the I-4 and I-75 interchange,  $4\pm$  miles to the I-4 on ramp, and  $5\pm$  miles to the I-75 on ramp. This property is zoned AS-1 and AR, with a future land use of RES-4, allowing for 4 units to the acre or neighborhood commercial, office, or multipurpose uses. There is a 12-inch watermain and 6-inch force main running in front of the site on Williams Road. Conveniently located with easy access into Tampa in addition to proximity to I-4 and I-75, just  $2\pm$  miles from Highway 301 and E Fowler Avenue.

FischbachLandCompany.com/SeffnerInvestment

| Price            | \$450,000                                | Future Land Use | RES-4                                                      |
|------------------|------------------------------------------|-----------------|------------------------------------------------------------|
| Property Address | 8680 Williams Road,<br>Seffner, FL 33584 | County          | Hillsborough                                               |
| Property Type    | Acreage Homesites<br>and Investment      | Parcel ID       | 061560-0200                                                |
| Size             | 4.80± Acres                              | STR             | 20-28-20                                                   |
| Zoning           | AS-1 and AR                              | Utilities       | 2 wells on site, 12-inch watermain<br>and 6-inch forcemain |