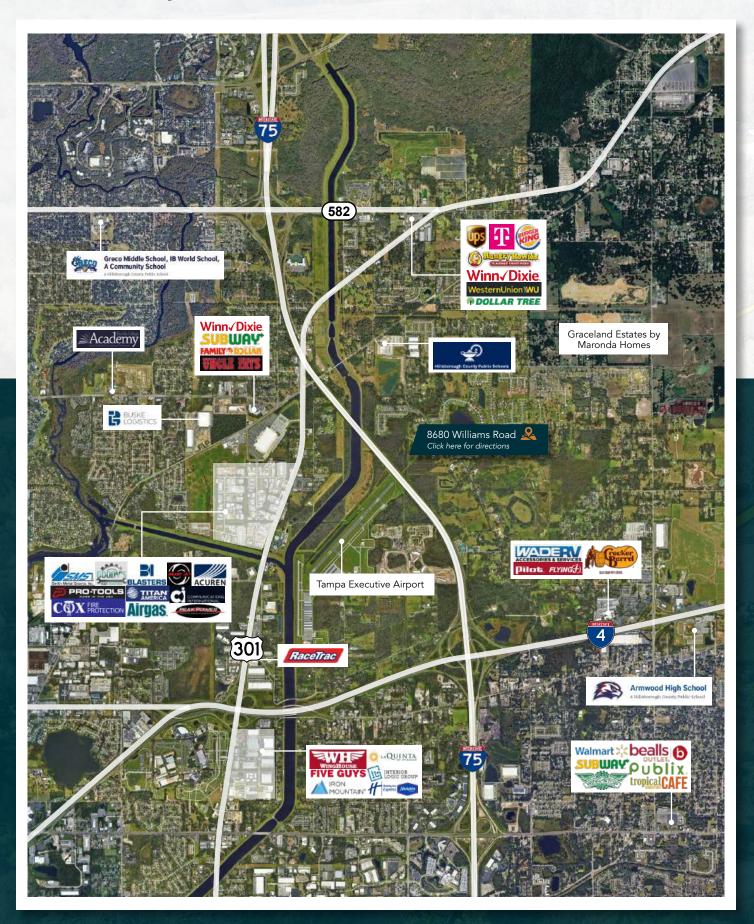

## Market Map

## **Property Overview**

Excellent investment opportunity for  $4.80\pm$  acres just north of the I-4 and I-75 interchange,  $4\pm$  miles to the I-4 on ramp, and  $5\pm$  miles to the I-75 on ramp. This property is zoned AS-1 and AR, with a future land use of RES-4, allowing for 4 units to the acre or neighborhood commercial, office, or multipurpose uses. There is a 12-inch watermain and 6-inch force main running in front of the site on Williams Road. Conveniently located with easy access into Tampa in addition to proximity to I-4 and I-75, just  $2\pm$  miles from Highway 301 and E Fowler Avenue.