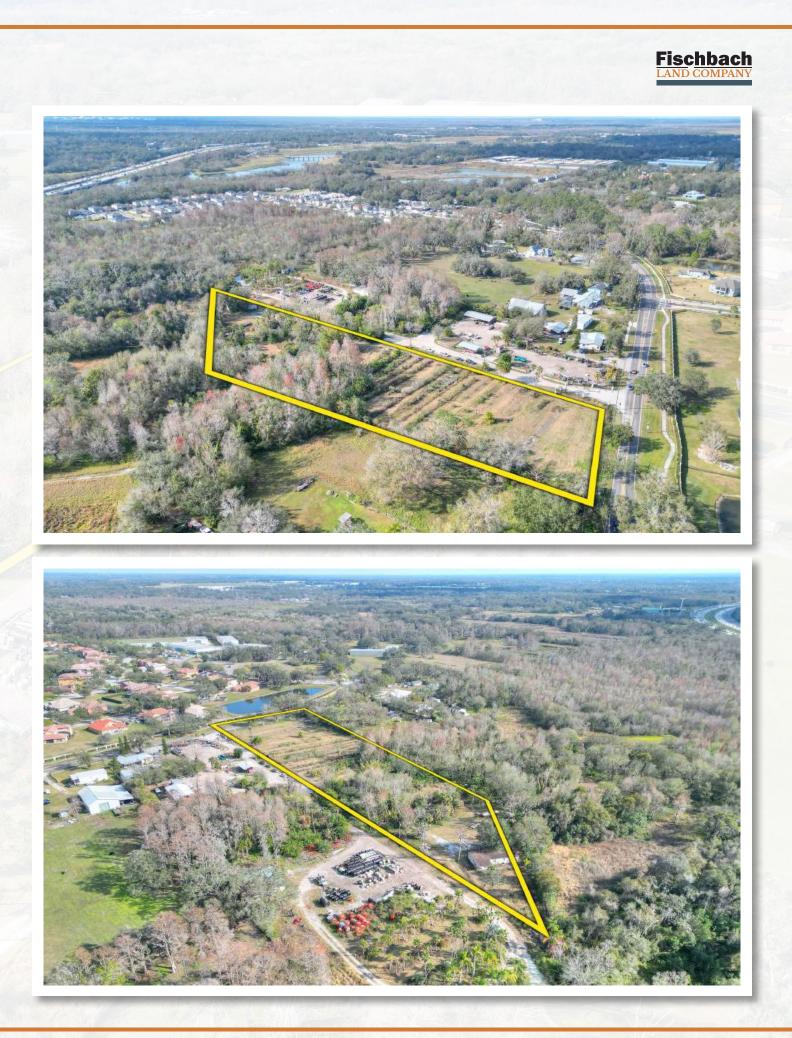

## **Property Overview**

Excellent investment opportunity for  $4.80\pm$  acres just north of the I-4 and I-75 interchange,  $4\pm$  miles to the I-4 on ramp, and  $5\pm$  miles to the I-75 on ramp. This property is zoned AS-1 and AR, with a future land use of RES-4, allowing for 4 units to the acre or neighborhood commercial, office, or multipurpose uses. There is a 12-inch watermain and 6-inch force main running in front of the site on Williams Road. Conveniently located with easy access into Tampa in addition to proximity to I-4 and I-75, just  $2\pm$  miles from Highway 301 and E Fowler Avenue.

FischbachLandCompany.com/SeffnerInvestment

| Price            | \$450,000                                | Future Land Use | RES-4                                                      |
|------------------|------------------------------------------|-----------------|------------------------------------------------------------|
| Property Address | 8680 Williams Road,<br>Seffner, FL 33584 | County          | Hillsborough                                               |
| Property Type    | Acreage Homesites<br>and Investment      | Parcel ID       | 061560-0200                                                |
| Size             | 4.80± Acres                              | STR             | 20-28-20                                                   |
| Zoning           | AS-1 and AR                              | Utilities       | 2 wells on site, 12-inch watermain<br>and 6-inch forcemain |