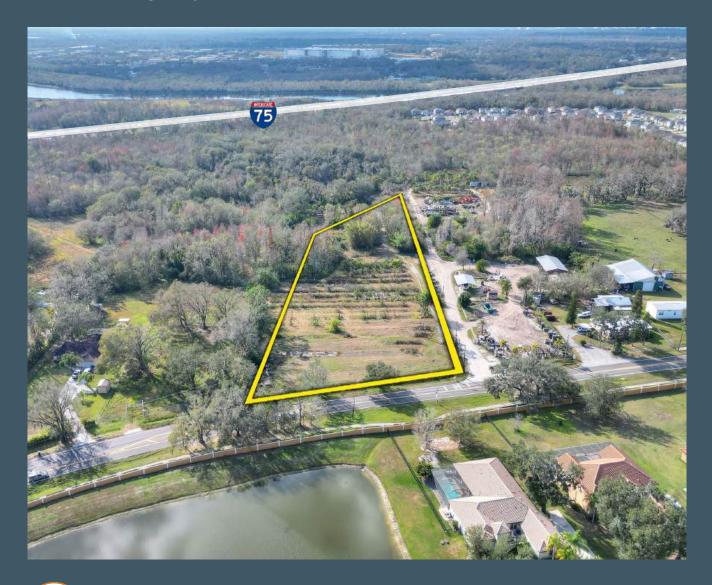

## **Property Overview**

Excellent investment opportunity for  $4.80\pm$  acres just north of the I-4 and I-75 interchange,  $4\pm$  miles to the I-4 on ramp, and  $5\pm$  miles to the I-75 on ramp. This property is zoned AS-1 and AR, with a future land use of RES-4, allowing for 4 units to the acre or neighborhood commercial, office, or multipurpose uses. There is a 12-inch watermain and 6-inch force main running in front of the site on Williams Road. Conveniently located with easy access into Tampa in addition to proximity to I-4 and I-75, just  $2\pm$  miles from Highway 301 and E Fowler Avenue.

FischbachLandCompany.com/SeffnerInvestment

| Price            | \$450,000                                | Future Land Use | RES-4                                                      |
|------------------|------------------------------------------|-----------------|------------------------------------------------------------|
| Property Address | 8680 Williams Road,<br>Seffner, FL 33584 | County          | Hillsborough                                               |
| Property Type    | Acreage Homesites<br>and Investment      | Parcel ID       | 061560-0200                                                |
| Size             | 4.80± Acres                              | STR             | 20-28-20                                                   |
| Zoning           | AS-1 and AR                              | Utilities       | 2 wells on site, 12-inch watermain<br>and 6-inch forcemain |