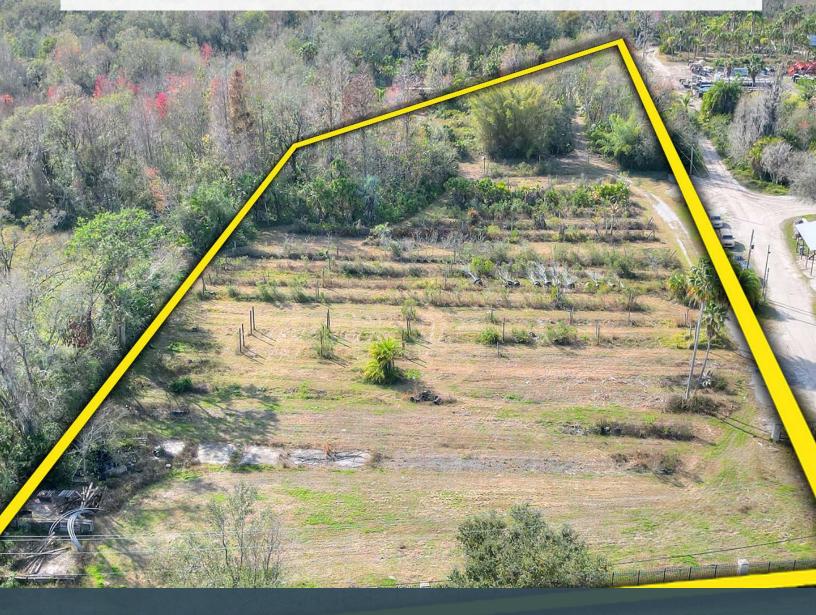

## **Property Overview**

Excellent investment opportunity for  $4.80\pm$  acres just north of the I-4 and I-75 interchange,  $4\pm$  miles to the I-4 on ramp, and  $5\pm$  miles to the I-75 on ramp. This property is zoned AS-1 and AR, with a future land use of RES-4, allowing for 4 units to the acre or neighborhood commercial, office, or multipurpose uses. There is a 12-inch watermain and 6-inch force main running in front of the site on Williams Road. Conveniently located with easy access into Tampa in addition to proximity to I-4 and I-75, just  $2\pm$  miles from Highway 301 and E Fowler Avenue.

FischbachLandCompany.com/SeffnerInvestment

| Price            | \$450,000                                | Future Land Use | RES-4                                                      |
|------------------|------------------------------------------|-----------------|------------------------------------------------------------|
| Property Address | 8680 Williams Road,<br>Seffner, FL 33584 | County          | Hillsborough                                               |
| Property Type    | Acreage Homesites<br>and Investment      | Parcel ID       | 061560-0200                                                |
| Size             | 4.80± Acres                              | STR             | 20-28-20                                                   |
| Zoning           | AS-1 and AR                              | Utilities       | 2 wells on site, 12-inch watermain<br>and 6-inch forcemain |