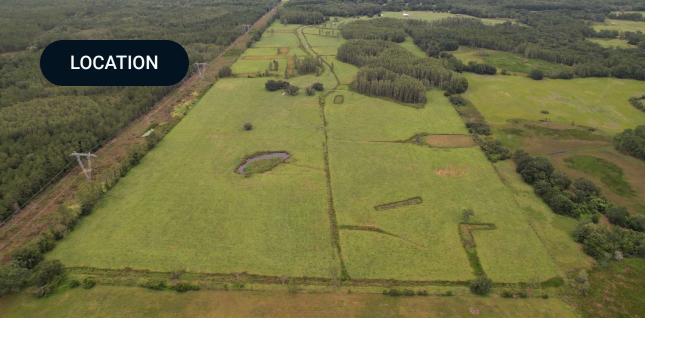

# PROPERTY OVERVIEW

Very nice pasture in western Lake County with great grazing capacity and abundant wildlife. This land is well drained and weed free. Cowpens and fences in excellent condition. This property would make a outstanding family homestead/ranch. Potential opportunity to sell a conservation easement for this land located in the heart of the Green Swamp Area of Critical Concern.