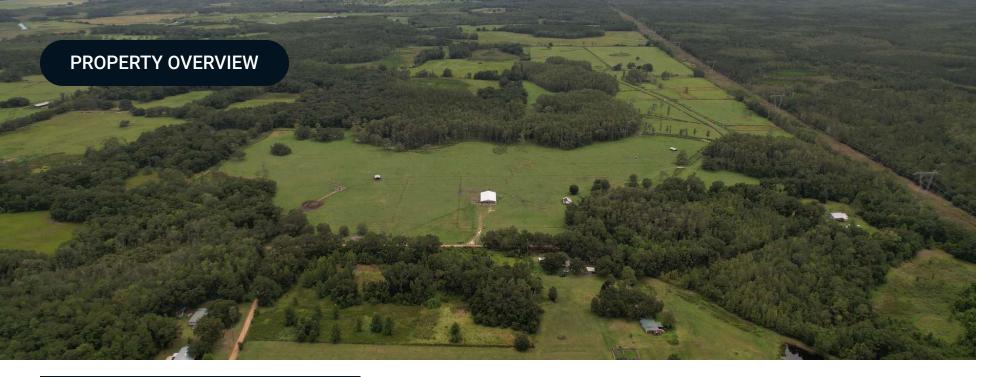

# PROPERTY OVERVIEW

Very nice pasture in western Lake County with great grazing capacity and abundant wildlife. This land is well drained and weed free. Cowpens and fences in excellent condition. This property would make a outstanding family homestead/ranch. Potential opportunity to sell a conservation easement for this land located in the heart of the Green Swamp Area of Critical Concern.