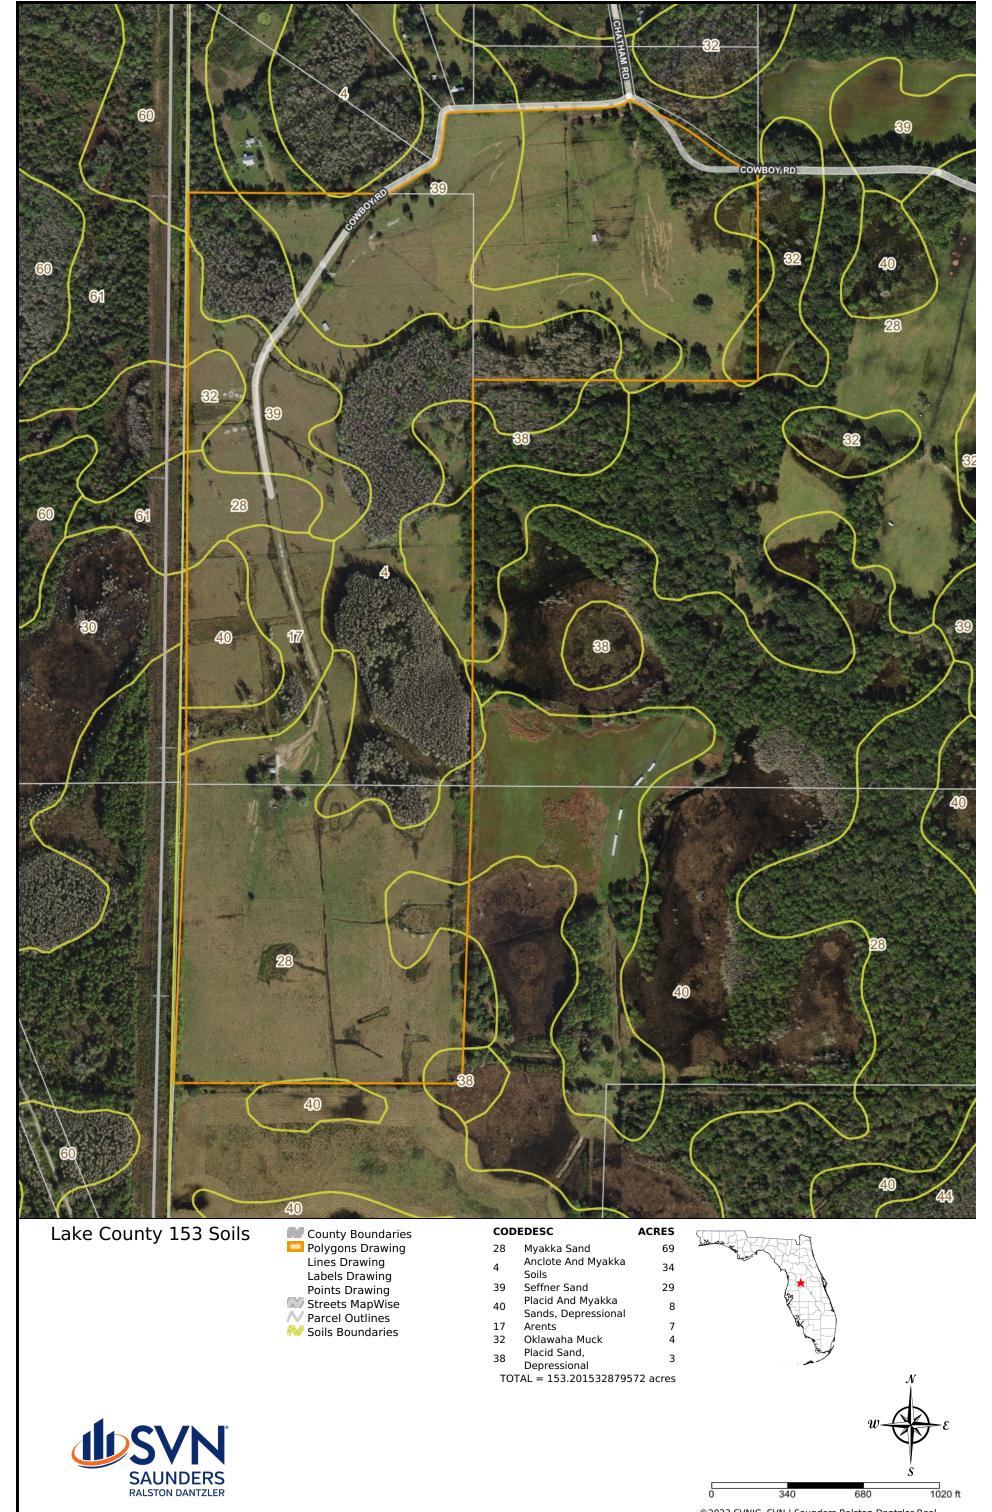

# SPECIFICATIONS & FEATURES

|                           | 111 01620                                                    |  |
|---------------------------|--------------------------------------------------------------|--|
|                           | Equestrian                                                   |  |
| Land Types:               | • Farms & Nurseries Properties                               |  |
|                           | <ul> <li>Hunting &amp; Recreation<br/>Properties</li> </ul>  |  |
|                           | <ul> <li>Mitigation</li> </ul>                               |  |
|                           | <ul><li>Ranch</li></ul>                                      |  |
|                           | • Sod                                                        |  |
| Uplands / Wetlands:       | 121/32                                                       |  |
| Soil Types:               | Myakka Sand                                                  |  |
|                           | <ul> <li>Anclote and Myakka soils</li> </ul>                 |  |
|                           | Seffner Sand                                                 |  |
| Taxes & Tax Year:         | \$552.00 2022                                                |  |
| Zoning / FLU:             | Agriculture/Green Swamp Rural<br>Conservation (1du/10 acres) |  |
| Water Source & Utilities: | Well                                                         |  |
| Fencing:                  | Perimeter & Cross Fenced                                     |  |
| Current Use:              | Grazing                                                      |  |
| Grass Types:              | Bahia                                                        |  |
|                           |                                                              |  |

Lake County 153

County Boundaries
Polygons Drawing
Lines Drawing
Labels Drawing
Points Drawing
Streets MapWise
Parcel Outlines