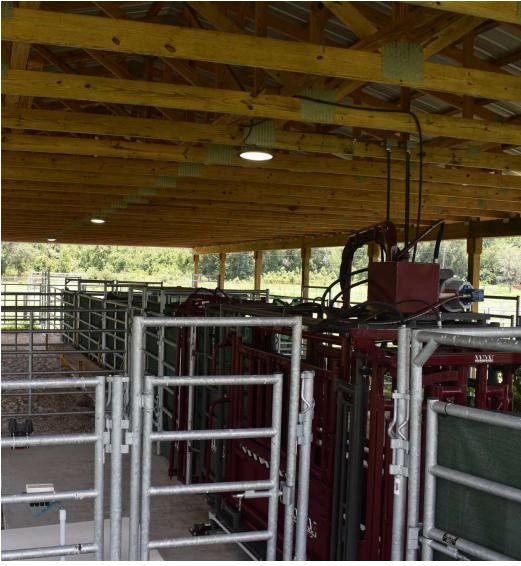

# SPECIFICATIONS & FEATURES

|                           | 111 01620                                                    |  |
|---------------------------|--------------------------------------------------------------|--|
|                           | Equestrian                                                   |  |
| Land Types:               | • Farms & Nurseries Properties                               |  |
|                           | <ul> <li>Hunting &amp; Recreation<br/>Properties</li> </ul>  |  |
|                           | <ul> <li>Mitigation</li> </ul>                               |  |
|                           | <ul><li>Ranch</li></ul>                                      |  |
|                           | • Sod                                                        |  |
| Uplands / Wetlands:       | 121/32                                                       |  |
| Soil Types:               | Myakka Sand                                                  |  |
|                           | <ul> <li>Anclote and Myakka soils</li> </ul>                 |  |
|                           | Seffner Sand                                                 |  |
| Taxes & Tax Year:         | \$552.00 2022                                                |  |
| Zoning / FLU:             | Agriculture/Green Swamp Rural<br>Conservation (1du/10 acres) |  |
| Water Source & Utilities: | Well                                                         |  |
| Fencing:                  | Perimeter & Cross Fenced                                     |  |
| Current Use:              | Grazing                                                      |  |
| Grass Types:              | Bahia                                                        |  |
|                           |                                                              |  |

| Potential Recreational / Alt Uses: | Hunting, Agri Tourism, Farming                    |  |
|------------------------------------|---------------------------------------------------|--|
| Land Cover:                        | Improved Pasture, Scattered<br>Woods and Wetlands |  |
| Main Infrastructure:               | Cowpens, Perimeter & Cross<br>Fenced              |  |
| Game Populations Information:      | Deer, Turkey                                      |  |