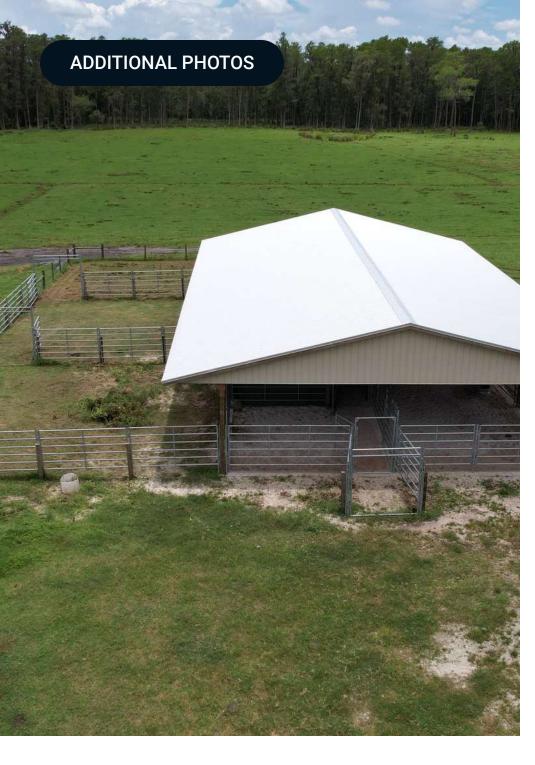

# PROPERTY OVERVIEW

Very nice pasture in western Lake County with great grazing capacity and abundant wildlife. This land is well drained and weed free. Cowpens and fences in excellent condition. This property would make a outstanding family homestead/ranch. Potential opportunity to sell a conservation easement for this land located in the heart of the Green Swamp Area of Critical Concern.

# SPECIFICATIONS & FEATURES

|                           | 111 01620                                                    |  |
|---------------------------|--------------------------------------------------------------|--|
|                           | Equestrian                                                   |  |
| Land Types:               | • Farms & Nurseries Properties                               |  |
|                           | <ul> <li>Hunting &amp; Recreation<br/>Properties</li> </ul>  |  |
|                           | <ul> <li>Mitigation</li> </ul>                               |  |
|                           | <ul><li>Ranch</li></ul>                                      |  |
|                           | • Sod                                                        |  |
| Uplands / Wetlands:       | 121/32                                                       |  |
| Soil Types:               | Myakka Sand                                                  |  |
|                           | <ul> <li>Anclote and Myakka soils</li> </ul>                 |  |
|                           | Seffner Sand                                                 |  |
| Taxes & Tax Year:         | \$552.00 2022                                                |  |
| Zoning / FLU:             | Agriculture/Green Swamp Rural<br>Conservation (1du/10 acres) |  |
| Water Source & Utilities: | Well                                                         |  |
| Fencing:                  | Perimeter & Cross Fenced                                     |  |
| Current Use:              | Grazing                                                      |  |
| Grass Types:              | Bahia                                                        |  |
|                           |                                                              |  |

| Potential Recreational / Alt Uses: | Hunting, Agri Tourism, Farming                    |  |
|------------------------------------|---------------------------------------------------|--|
| Land Cover:                        | Improved Pasture, Scattered<br>Woods and Wetlands |  |
| Main Infrastructure:               | Cowpens, Perimeter & Cross<br>Fenced              |  |
| Game Populations Information:      | Deer, Turkey                                      |  |