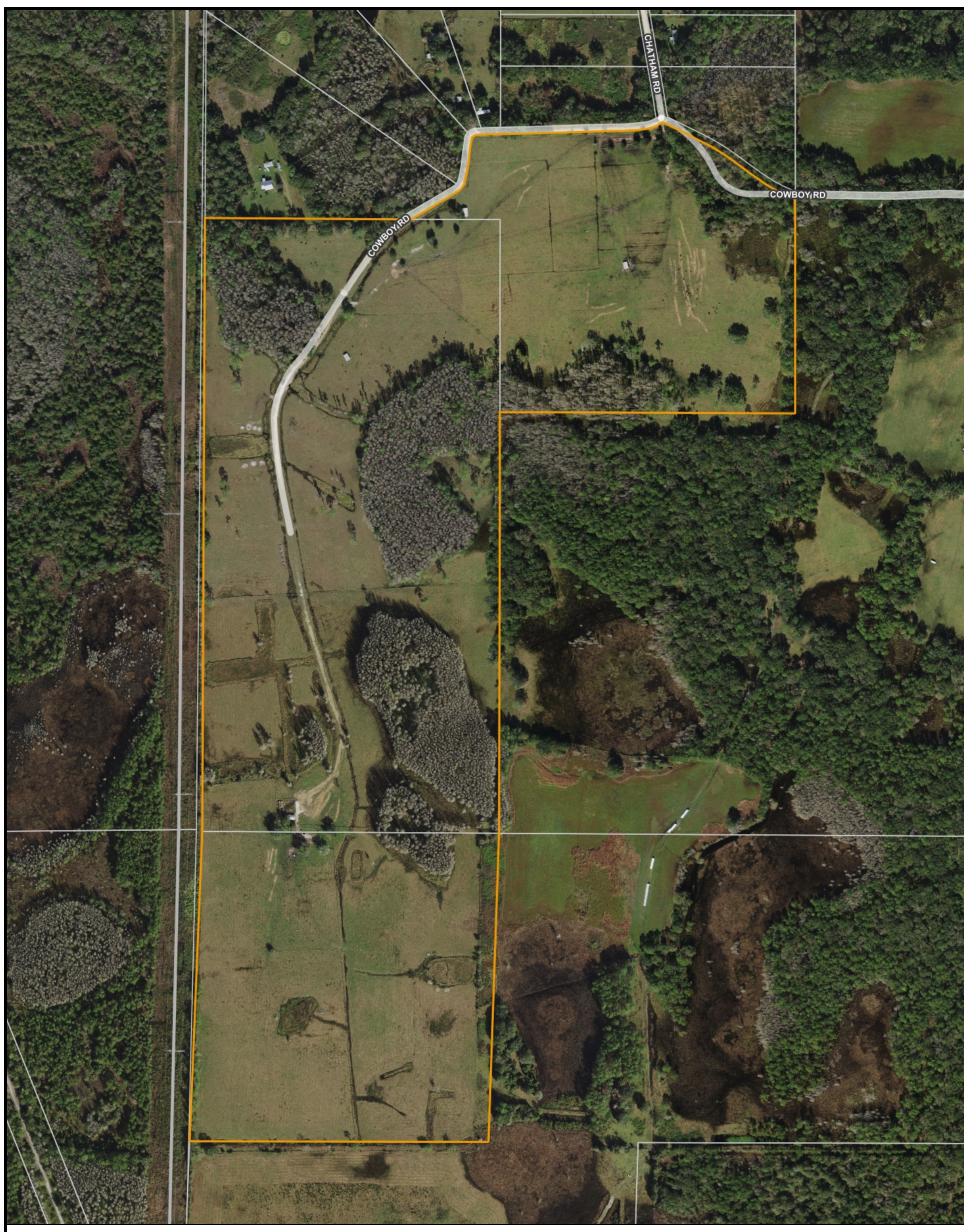

# LOCATION & DRIVING DIRECTIONS

| Parcel: | 31-22-24-0002-000-<br>00600 31-22-24-0002-<br>000-00200 29-22-24-<br>0003-000-01100 |
|---------|-------------------------------------------------------------------------------------|
| GPS:    | 28.5447012, -81.9494648                                                             |
| · · ·   | Lake Erie Rd 5mi, Right<br>on South Bay Lake Rd                                     |

Lake County 153

County Boundaries
Polygons Drawing
Lines Drawing
Labels Drawing
Points Drawing
Streets MapWise
Parcel Outlines