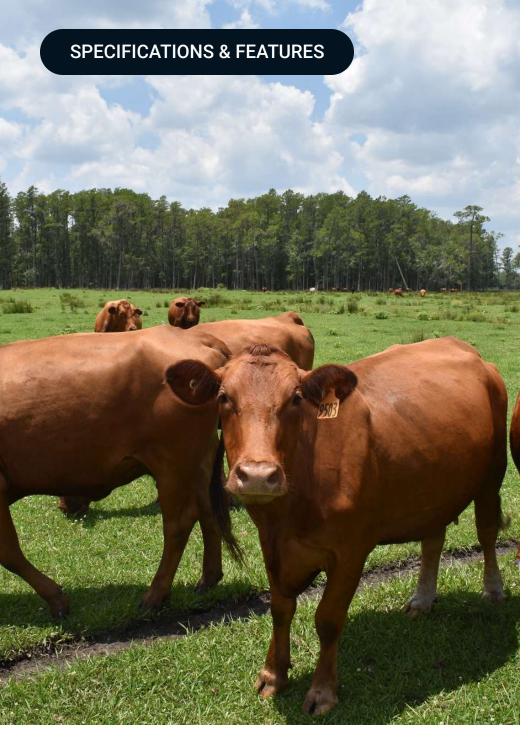

# SPECIFICATIONS & FEATURES

|                           | 111 01620                                                    |  |
|---------------------------|--------------------------------------------------------------|--|
|                           | Equestrian                                                   |  |
| Land Types:               | • Farms & Nurseries Properties                               |  |
|                           | <ul> <li>Hunting &amp; Recreation<br/>Properties</li> </ul>  |  |
|                           | <ul> <li>Mitigation</li> </ul>                               |  |
|                           | <ul><li>Ranch</li></ul>                                      |  |
|                           | • Sod                                                        |  |
| Uplands / Wetlands:       | 121/32                                                       |  |
| Soil Types:               | Myakka Sand                                                  |  |
|                           | <ul> <li>Anclote and Myakka soils</li> </ul>                 |  |
|                           | Seffner Sand                                                 |  |
| Taxes & Tax Year:         | \$552.00 2022                                                |  |
| Zoning / FLU:             | Agriculture/Green Swamp Rural<br>Conservation (1du/10 acres) |  |
| Water Source & Utilities: | Well                                                         |  |
| Fencing:                  | Perimeter & Cross Fenced                                     |  |
| Current Use:              | Grazing                                                      |  |
| Grass Types:              | Bahia                                                        |  |
|                           |                                                              |  |

| Potential Recreational / Alt Uses: | Hunting, Agri Tourism, Farming                    |  |
|------------------------------------|---------------------------------------------------|--|
| Land Cover:                        | Improved Pasture, Scattered<br>Woods and Wetlands |  |
| Main Infrastructure:               | Cowpens, Perimeter & Cross<br>Fenced              |  |
| Game Populations Information:      | Deer, Turkey                                      |  |