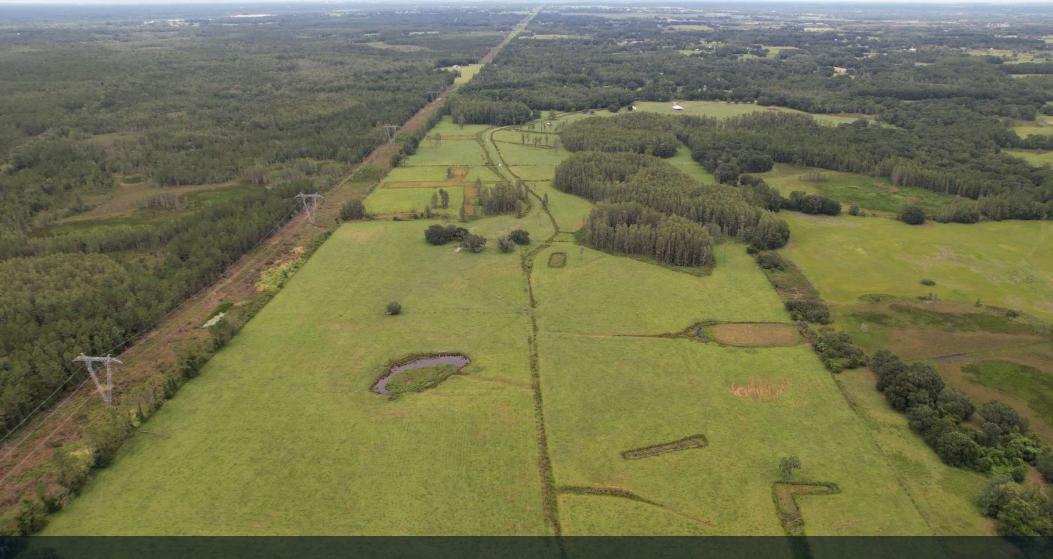

# PROPERTY OVERVIEW

Very nice pasture in western Lake County with great grazing capacity and abundant wildlife. This land is well drained and weed free. Cowpens and fences in excellent condition. This property would make a outstanding family homestead/ranch. Potential opportunity to sell a conservation easement for this land located in the heart of the Green Swamp Area of Critical Concern.