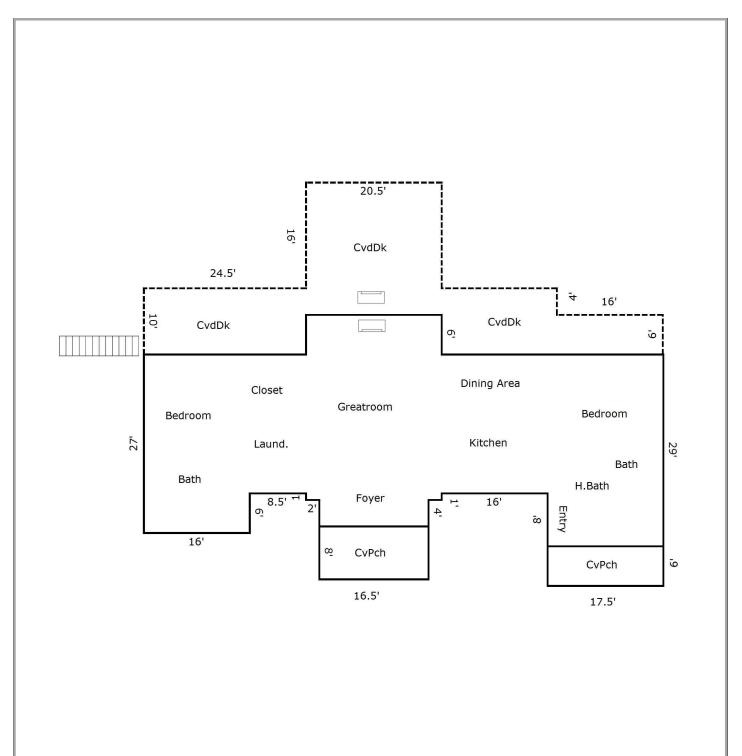

## **Building Sketch (Page - 1)**

| Borrower         | Loyd, James A        |                   |          |                |  |
|------------------|----------------------|-------------------|----------|----------------|--|
| Property Address | 55 Mountain Farms Rd |                   |          |                |  |
| City             | Signal Mountain      | County Sequatchie | State TN | Zip Code 37377 |  |
| Lender/Client    | Pinnacle Bank        |                   |          |                |  |

| TOTAL Sketch by a la mode, inc.              | Area Calculations Summary |                                                                                                                                                                                                                                                |
|----------------------------------------------|---------------------------|------------------------------------------------------------------------------------------------------------------------------------------------------------------------------------------------------------------------------------------------|
| Living Area                                  | Calcula                   | ation Details                                                                                                                                                                                                                                  |
| First Floor                                  | 2094 Sq ft                | $     \begin{array}{rcl}       16.5 \times 4 & = & 66 \\       20.5 \times 6 & = & 123 \\       20.5 \times 1 & = & 20.5 \\       29 \times 17.5 & = & 507.5 \\       27 \times 16 & = & 432 \\       45 \times 21 & = & 945     \end{array} $ |
| Total Living Area (Rounded): Non-living Area | 2094 Sq ft                |                                                                                                                                                                                                                                                |
| Covd.Porch                                   | 132 Sq ft                 | 16.5 × 8 = 132                                                                                                                                                                                                                                 |
| Covd.Deck                                    | 925 Sq ft                 | $20.5 \times 16 = 328$<br>$33.4 \times 6 = 200.4$<br>$10 \times 24.5 = 245$<br>$37.9 \times 4 = 151.6$                                                                                                                                         |
| Covd.Porch                                   | 105 Sq ft                 | 17.5 × 6 = 105                                                                                                                                                                                                                                 |