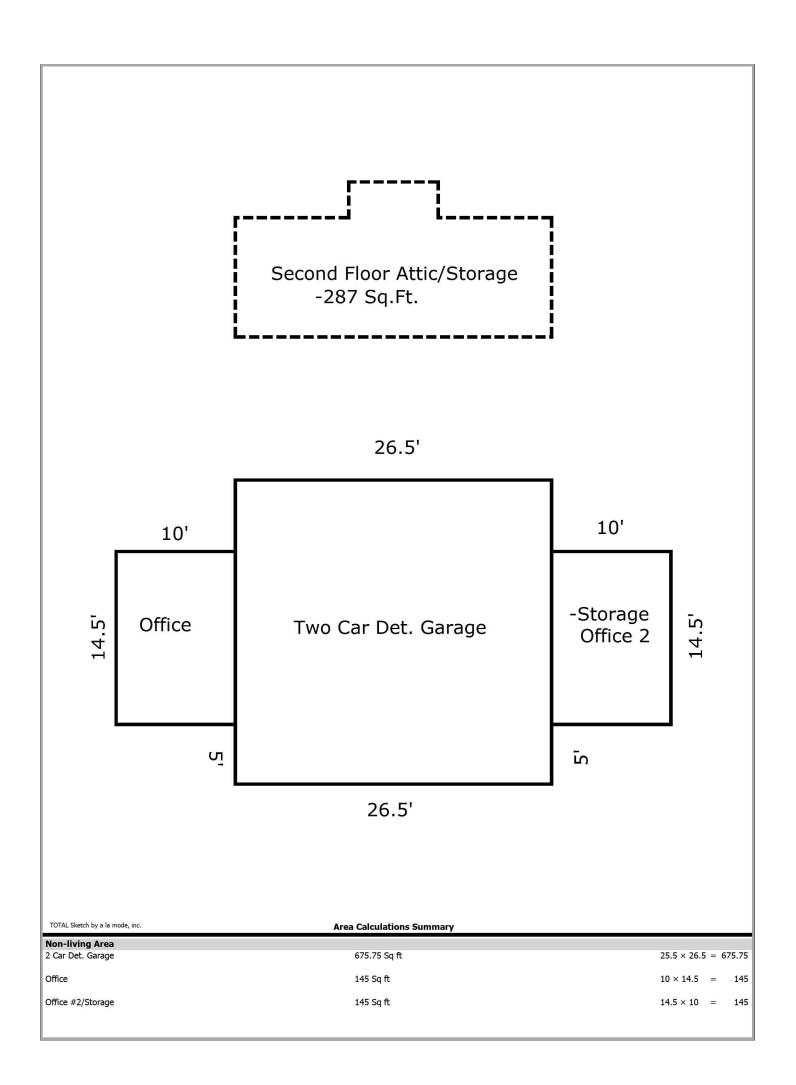

## **Building Sketch (Page - 2)**

| Borrower         | Loyd, James A        |        |            |     |        |          |       |  |
|------------------|----------------------|--------|------------|-----|--------|----------|-------|--|
| Property Address | 55 Mountain Farms Rd |        |            |     |        |          |       |  |
| City             | Signal Mountain      | County | Sequatchie | Sta | ate TN | Zip Code | 37377 |  |
| Lender/Client    | Pinnacle Bank        |        |            |     |        |          |       |  |