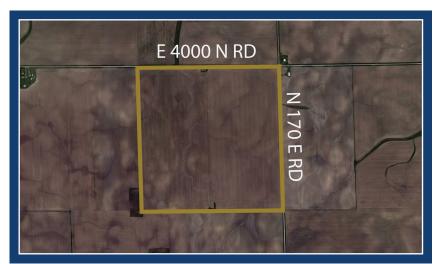

## PARMIAND FOR SALE

Vermilion County, Illinois

- 1.5 miles SW of Rankin
- 15 miles NE of Rantoul
- Highly Efficient Farm
- Great Investment Property

160<sup>±</sup> ACRES

Quality Illinois Farmland

## 153.21 FSA Tillable Acres

Located in Section 22 of Butler Township, Vermilion County, Illinois

**ASKING PRICE: \$2,000,000- \$12,500/ACRE** 

#471.021846 liz@mwallc.com

www.MurrayWiseAssociates.com

ROSS PERKINS #471.021587 ross.perkins@mwallc.com

## **PROPERTY DESCRIPTION**

This is a quality property that offers incredible opportunities for farmers and investors alike. The farm is mostly tillable and is in a great area. The square 160 acres will be very efficient to farm. The primary soil types are Clarence silty clay loam and Rowe silty loam, and has a weighted avg. PI of 112.2