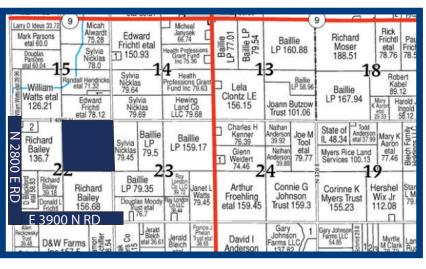

## 153.21 FSA Tillable Acres

Located in Section 22 of Butler Township, Vermilion County, Illinois

**ASKING PRICE: \$2,000,000- \$12,500/ACRE** 

#471.021846 liz@mwallc.com

www.MurrayWiseAssociates.com

ROSS PERKINS #471.021587 ross.perkins@mwallc.com

## **PROPERTY DESCRIPTION**

This is a quality property that offers incredible opportunities for farmers and investors alike. The farm is mostly tillable and is in a great area. The square 160 acres will be very efficient to farm. The primary soil types are Clarence silty clay loam and Rowe silty loam, and has a weighted avg. PI of 112.2