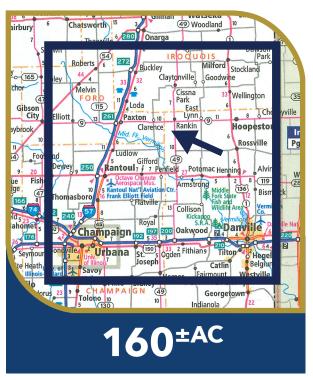

## PARMIAND FOR SALE

Vermilion County, Illinois

- 1.5 miles SW of Rankin
- 15 miles NE of Rantoul
- Highly Efficient Farm
- Great Investment Property

160<sup>±</sup> ACRES

Quality Illinois Farmland