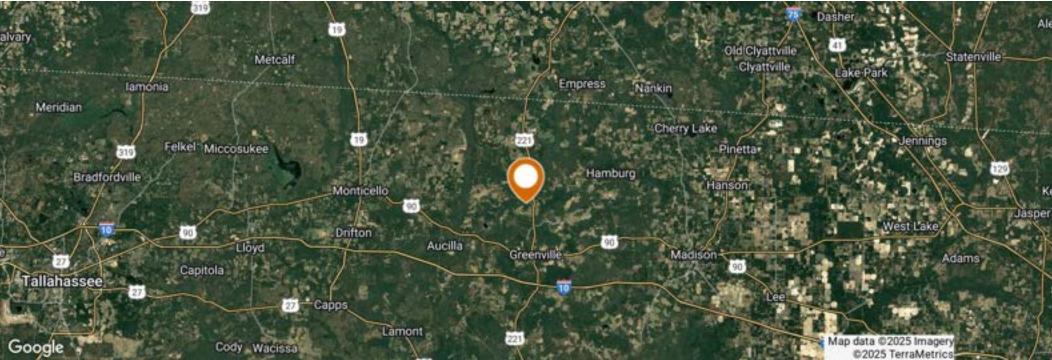

# LOCATION & DRIVING DIRECTIONS

| Parcel:                | 20-2N-7E-0000-0150-<br>0000 20-2N-7E-0000-<br>0160-0000    |
|------------------------|------------------------------------------------------------|
| GPS:                   | 30.5568378, -83.64363                                      |
|                        | <ul> <li>From Quitman head<br/>south on HWY 221</li> </ul> |
| Driving<br>Directions: | <ul> <li>Turn right on Bright<br/>Proctor Rd</li> </ul>    |
|                        | <ul> <li>Turn left on James<br/>Noble Rd</li> </ul>        |