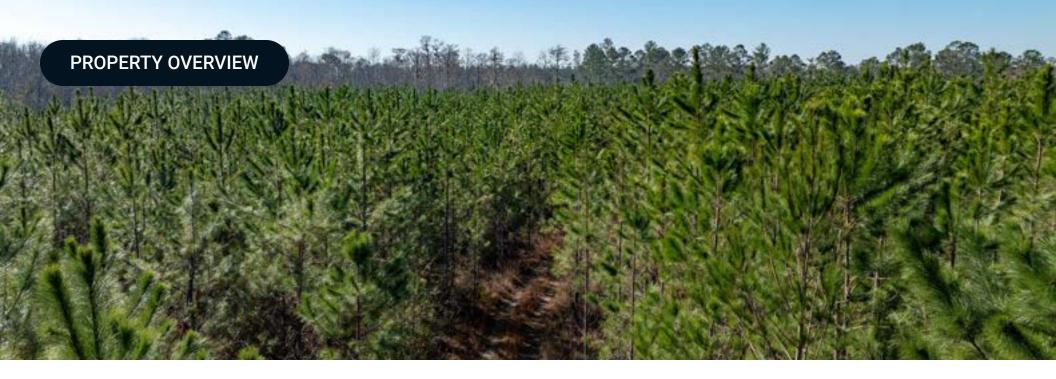

## PROPERTY OVERVIEW

Millwood Timberland East is a balanced property located in a great recreational market. The Ashville area is home to numerous trophy grade recreational properties and is known for exceptional whitetail, turkey and waterfowl hunting. This property features an efficient footprint with good access and internal road infrastruture. The uplands are planted with slash pine that are approximately 8 years old. The pine plantation has not been thinned, therefore, the next owner can thin these woods per their own specification to achieve their desired understory objectives. The wetland areas serve as excellent duck habitat and there are numerous duck impoundments nearby that have created a good flyway for the region.