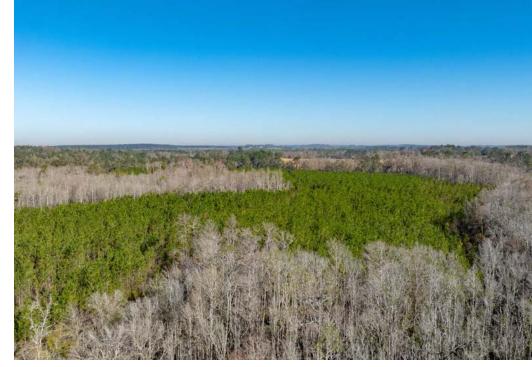

## PROPERTY OVERVIEW

Millwood Timberland East is a balanced property located in a great recreational market. The Ashville area is home to numerous trophy grade recreational properties and is known for exceptional whitetail, turkey and waterfowl hunting. This property features an efficient footprint with good access and internal road infrastruture. The uplands are planted with slash pine that are approximately 8 years old. The pine plantation has not been thinned, therefore, the next owner can thin these woods per their own specification to achieve their desired understory objectives. The wetland areas serve as excellent duck habitat and there are numerous duck impoundments nearby that have created a good flyway for the region.