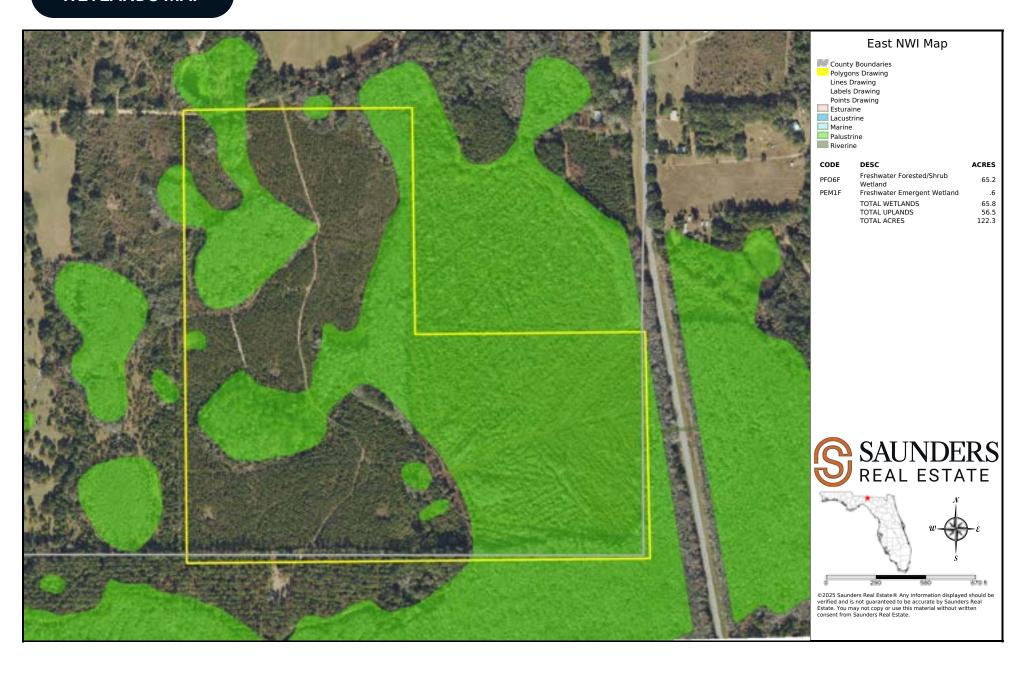

# WETLANDS MAP

# SPECIFICATIONS & FEATURES

| Land Types:                     | Hunting & Recreation     Properties                                                                                               |
|---------------------------------|-----------------------------------------------------------------------------------------------------------------------------------|
|                                 | Timberland                                                                                                                        |
| Uplands / Wetlands:             | 46% Uplands                                                                                                                       |
| Soil Types:                     | Albany Sand                                                                                                                       |
|                                 | <ul> <li>Plummer Fine Sand</li> </ul>                                                                                             |
|                                 | Surrency Fine Sand                                                                                                                |
| Zoning / FLU:                   | AG-5                                                                                                                              |
| Lake Frontage / Water Features: | Natural duck ponds                                                                                                                |
| Road Frontage:                  | Frontage on James Noble Rd                                                                                                        |
| Nearest Point of Interest:      | 18 +/- miles to Quitman, GA<br>35 +/- miles to Valdosta, GA<br>40 +/- miles to Thomasville, GA<br>50 +/- miles to Tallahassee, FL |
| Structures & Year Built:        | None                                                                                                                              |