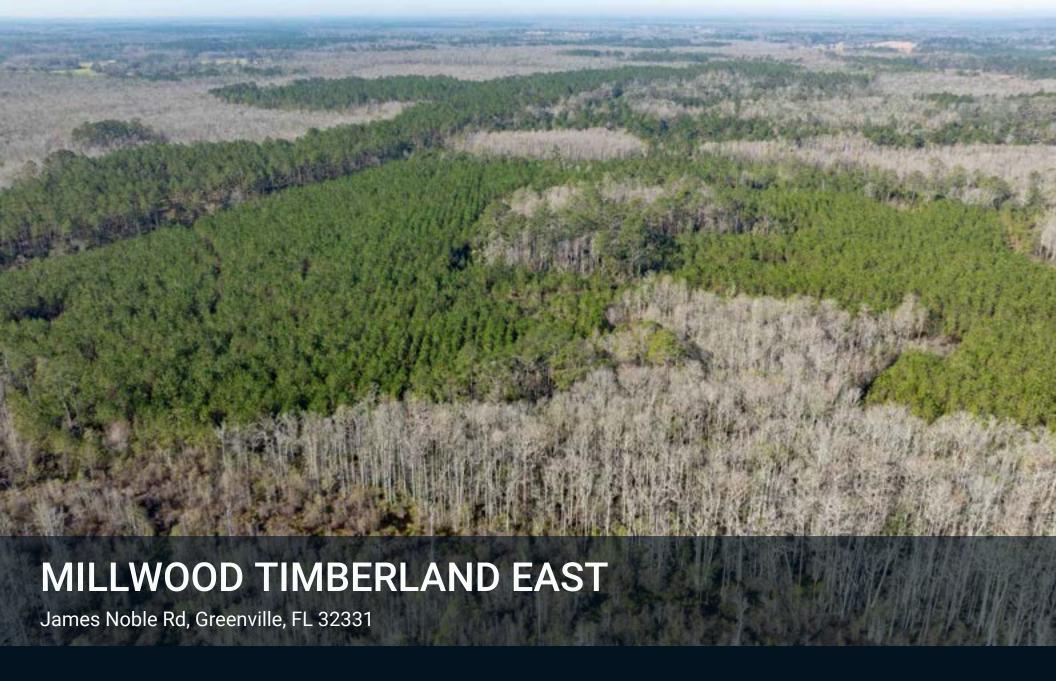

## PROPERTY OVERVIEW

Millwood Timberland East is a balanced property located in a great recreational market. The Ashville area is home to numerous trophy grade recreational properties and is known for exceptional whitetail, turkey and waterfowl hunting. This property features an efficient footprint with good access and internal road infrastruture. The uplands are planted with slash pine that are approximately 8 years old. The pine plantation has not been thinned, therefore, the next owner can thin these woods per their own specification to achieve their desired understory objectives. The wetland areas serve as excellent duck habitat and there are numerous duck impoundments nearby that have created a good flyway for the region.

The property is located near the amenities of Thomasville, Tallahassee and Valdosta and features quick access to Hwy 221 and Interstate 10. The size and features of this property serve as an accessible entrance to a strong recreational market and the location caps this opporunity off with a balance of seclusion with nearby amenities.