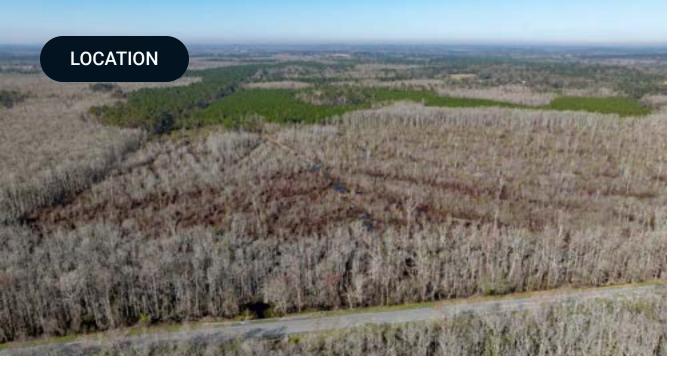

## PROPERTY OVERVIEW

Millwood Timberland East is a balanced property located in a great recreational market. The Ashville area is home to numerous trophy grade recreational properties and is known for exceptional whitetail, turkey and waterfowl hunting. This property features an efficient footprint with good access and internal road infrastruture. The uplands are planted with slash pine that are approximately 8 years old. The pine plantation has not been thinned, therefore, the next owner can thin these woods per their own specification to achieve their desired understory objectives. The wetland areas serve as excellent duck habitat and there are numerous duck impoundments nearby that have created a good flyway for the region.

The property is located near the amenities of Thomasville, Tallahassee and Valdosta and features quick access to Hwy 221 and Interstate 10. The size and features of this property serve as an accessible entrance to a strong recreational market and the location caps this opporunity off with a balance of seclusion with nearby amenities.