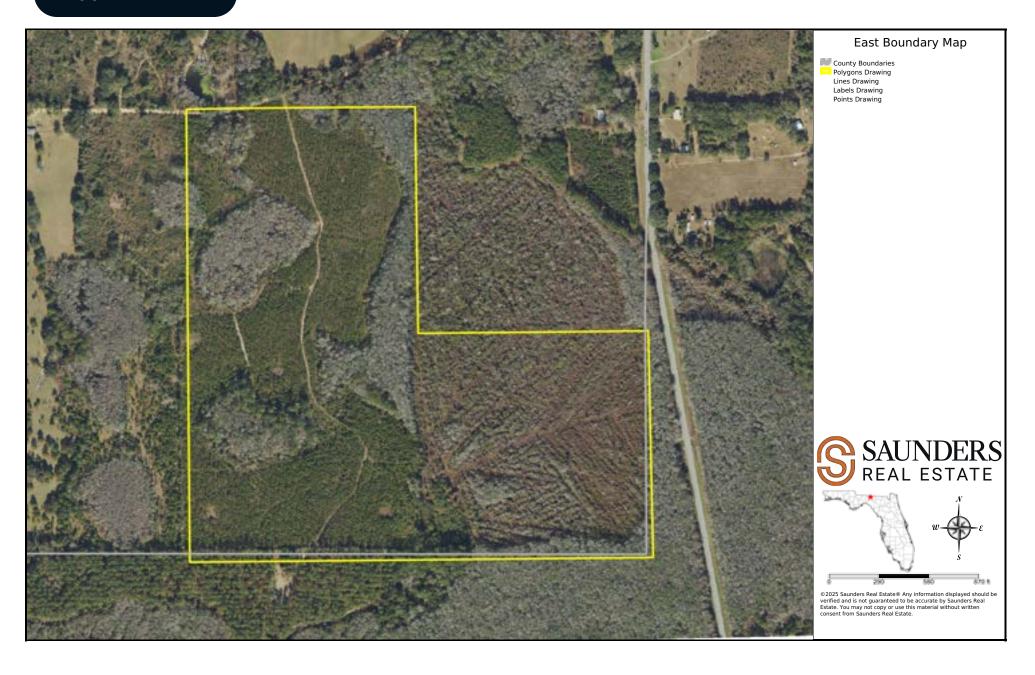

# **BOUNDARY MAP**

# **OFFERING SUMMARY**

| Acreage:       | 122± Acres |
|----------------|------------|
| Price / Acre:  | \$5,800    |
| City:          | Greenville |
| County:        | Jefferson  |
| Property Type: | Timber/Rec |