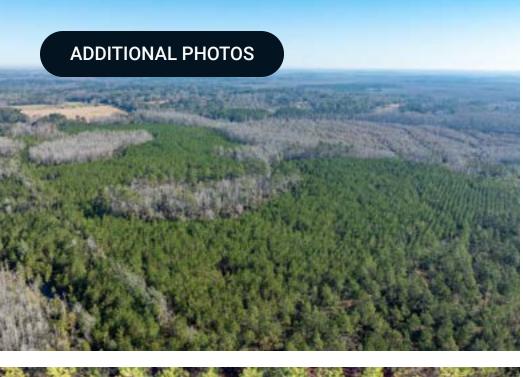

## PROPERTY OVERVIEW

Millwood Timberland East is a balanced property located in a great recreational market. The Ashville area is home to numerous trophy grade recreational properties and is known for exceptional whitetail, turkey and waterfowl hunting. This property features an efficient footprint with good access and internal road infrastruture. The uplands are planted with slash pine that are approximately 8 years old. The pine plantation has not been thinned, therefore, the next owner can thin these woods per their own specification to achieve their desired understory objectives. The wetland areas serve as excellent duck habitat and there are numerous duck impoundments nearby that have created a good flyway for the region.