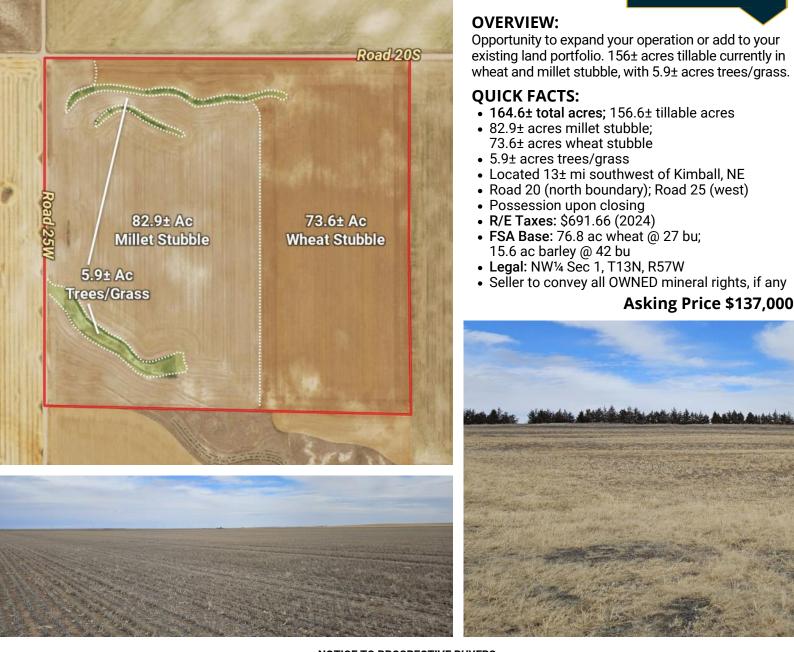

# **Schwartz Dryland**

165± Total Acres Asking \$137,000

# **NEW LISTING**

KIMBALL COUNTY, NE

Productive dryland quarter-section situated between Bushnell & Kimball with good access.

SCAN THE QR FOR PHOTOS, SOILS, MAPS & MORE!