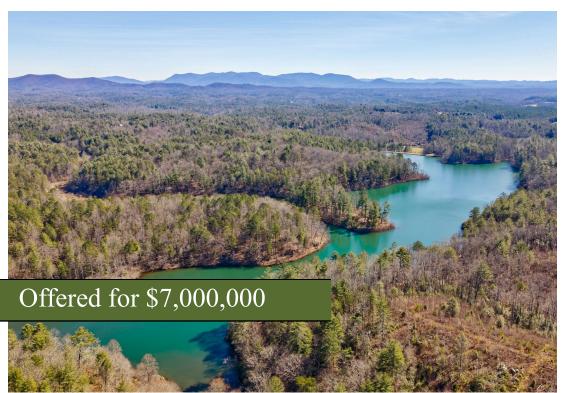

## Rainbow Lake

977 Acres | 1338 Pleasant Hill Road | Ellijay | Gilmer Co, GA | 30606

PRIVATE 70-Acre lake, first time on the market! Extremely rare and unique 977 acres with 70-Acre private lake. Multiple potential build sites on the lake or choose a higher elevation with amazing, breathtaking, long-range mountain views. The property features multiple creeks and approximately 3500 feet of border with the U.S. National Forest. Property also has miles of unpaved trails in place. Whether you choose to fish, boat, hike, bike, camp, hunt, ride ATV's, watch wildlife, or just relax this property offers all of it and more. A cabin is waiting for some TLC to make it a great spot to rest and recharge after enjoying the land and water. You absolutely must see this property to understand how special it is. Property is being sold "As-Is." \*Showing by appointment only. Property is gated. Please do not attempt to enter the property without a showing appointment.