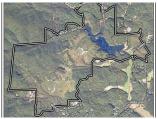

## Rainbow Lake

977 Acres | 1338 Pleasant Hill Road | Ellijay | Gilmer Co, GA | 30606

PRIVATE 70-Acre lake, first time on the market! Extremely rare and unique 977 acres with 70-Acre private lake. Multiple potential build sites on the lake or choose a higher elevation with amazing, breathtaking, long-range mountain views. The property features multiple creeks and approximately 3500 feet of border with the U.S. National Forest. Property also has miles of unpaved trails in place. Whether you choose to fish, boat, hike, bike, camp, hunt, ride ATV's, watch wildlife, or just relax this property offers all of it and more. A cabin is waiting for some TLC to make it a great spot to rest and recharge after enjoying the land and water. You absolutely must see this property to understand how special it is. Property is being sold "As-Is." \*Showing by appointment only. Property is gated. Please do not attempt to enter the property without a showing appointment.