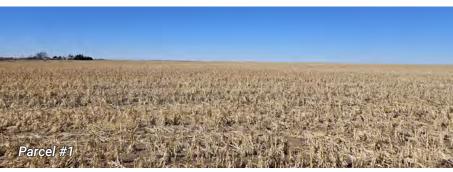

#### Parcel #1 | 318.1± total acres

- 282.8± acres tillable (milo/wheat stubble)
- 28.0± acres pasture/grass
- 4.8± acres homesite w/ domestic well & Quonset
- Road 44 (south boundary)
- R/E Taxes: \$2,630.50 (2024)
- Legal: E1/2 Sec 35, T16N, R47W