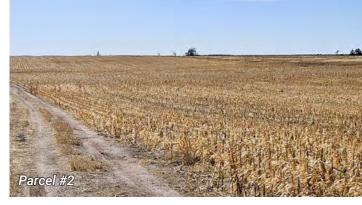

#### Parcel #2 | 78.8± total acres

- 75.8± acres tillable (milo stubble)
- Road 143 (west boundary); Road 46 (south)
- R/E Taxes: \$451.68 (2024)
- Legal: S1/2SW1/4 Sec 26, T16N, R47W

Asking Price \$110,000