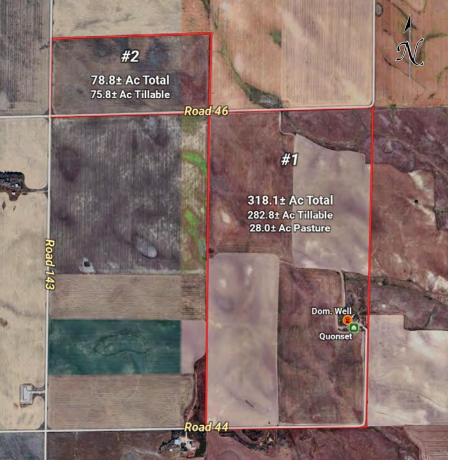

#### Parcel #1 | 318.1± total acres

- 282.8± acres tillable (milo/wheat stubble)
- 28.0± acres pasture/grass
- 4.8± acres homesite w/ domestic well & Quonset
- Road 44 (south boundary)
- R/E Taxes: \$2,630.50 (2024)
- Legal: E1/2 Sec 35, T16N, R47W

#### Asking Price \$400,000

#### Parcel #2 | 78.8± total acres

- 75.8± acres tillable (milo stubble)
- Road 143 (west boundary); Road 46 (south)
- R/E Taxes: \$451.68 (2024)
- Legal: S1/2SW1/4 Sec 26, T16N, R47W

Asking Price \$110,000