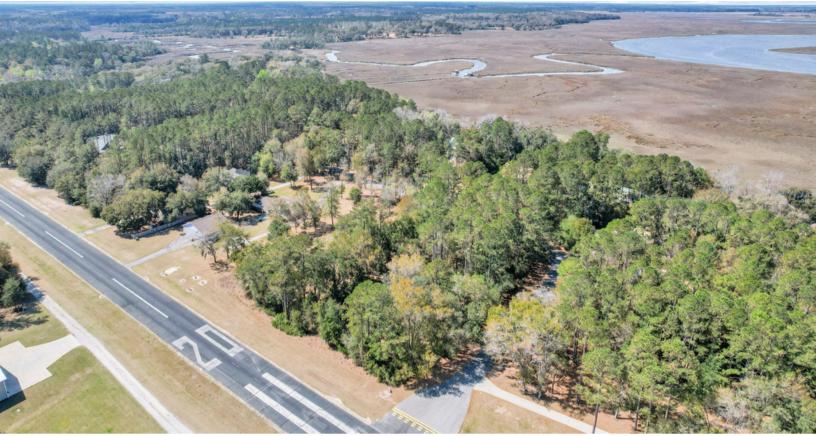

## Prime Corner Lot in Eagle Neck Fly-In Community

McIntosh County, GA

1.03 +/- Acres

\$70,000.00

Lot 73 in Eagle Neck Fly In Community offers a rare blend of convenience, beauty, and freedom. This spacious corner lot provides excellent flexibility to design your ideal home, with stunning marsh views and direct access to the 3,500 foot paved runway.

Build your own private taxiway for seamless takeoffs and landings, or simply enjoy the peaceful atmosphere of this private, gated aviation community. Surrounded by the natural charm of coastal Georgia, this lot is perfect for those who value privacy, security, and the freedom to fly.