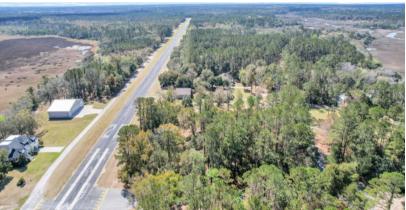

## Prime Corner Lot in Eagle Neck Fly-In Community

McIntosh County, GA

1.03 +/- Acres

\$70,000.00

Lot 73 in Eagle Neck Fly In Community offers a rare blend of convenience, beauty, and freedom. This spacious corner lot provides excellent flexibility to design your ideal home, with stunning marsh views and direct access to the 3,500 foot paved runway.

Build your own private taxiway for seamless takeoffs and landings, or simply enjoy the peaceful atmosphere of this private, gated aviation community. Surrounded by the natural charm of coastal Georgia, this lot is perfect for those who value privacy, security, and the freedom to fly.