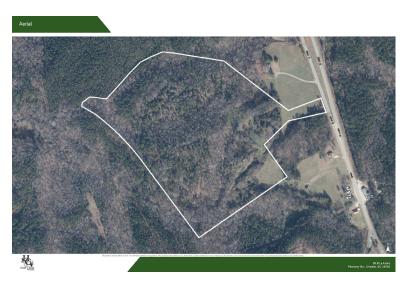

## Map Set 3367 Pinckney Road | Chester, SC 29706

#### **Property Overview**

Chester County GIS #: 019-00-00-128-000

Creek Frontage: ±2,400 feet

Highway Frontage: ±150 feet on Hwy 9