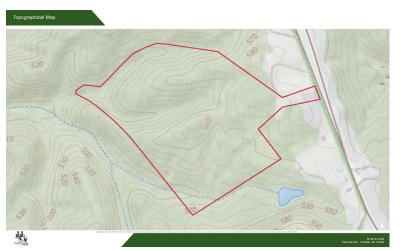

#### **Property Overview**

Chester County GIS #: 019-00-00-128-000

Creek Frontage: ±2,400 feet

Highway Frontage: ±150 feet on Hwy 9

### **Property Features**

- Trail System: Extensive trial system throughout, which could serve as fire breaks
- Water Source: Well located on the property
- Timber: mix of mature hardwoods and 20+ year old regenerative timber
- Pond: 0.3 0.5-acre pond
- Hunting: Excellent property for deer and turkey hunting
- Field: 1.5-acre field ideal for recreation or agricultural use

## Map Set 3367 Pinckney Road | Chester, SC 29706