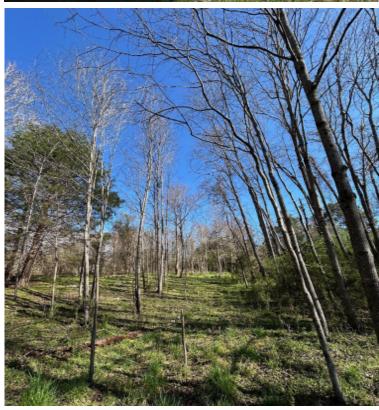

# Property Photos 3367 Pinckney Road | Chester, SC 29706

### **Property Features**

- Trail System: Extensive trial system throughout, which could serve as fire breaks
- Water Source: Well located on the property
- Timber: mix of mature hardwoods and 20+ year old regenerative timber
- Pond: 0.3 0.5-acre pond
- Hunting: Excellent property for deer and turkey hunting
- Field: 1.5-acre field ideal for recreation or agricultural use