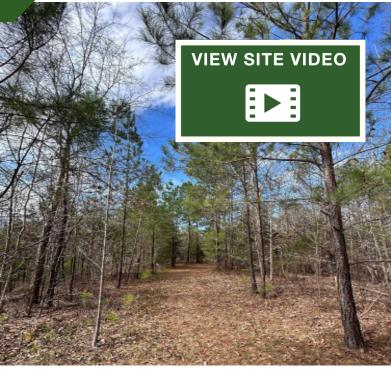

### ±52.29 Acre Recreational Tract 3367 Pinckney Road | Chester, SC 29706







Beautiful and Manageable Property with Creek Frontage & Hunting Opportunities

#### **Property Overview**

Chester County GIS #: 019-00-00-128-000

Creek Frontage: ±2,400 feet

Highway Frontage: ±150 feet on Hwy 9

#### **Property Location**

- 14 minutes from downtown Chester
- 1 hour from Charlotte, NC
- 48 minutes from Spartanburg, SC
- 1 hour 23 minutes from Greenville, SC

### **Property Features**

- Trail System: Extensive trial system throughout, which could serve as fire breaks
- Water Source: Well located on the property
- Timber: mix of mature hardwoods and 20+ year old regenerative timber
- Pond: 0.3 0.5-acre pond
- Hunting: Excellent property for deer and turkey hunting
- Field: 1.5-acre field ideal for recreation or agricultural use





### Property Description 3367 Pinckn