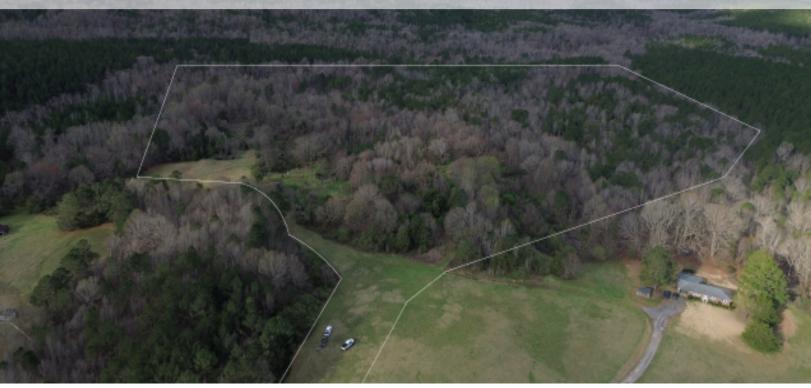

## Map Set 3367 Pinckney Road | Chester, SC 29706

#### **Property Overview**

Chester County GIS #: 019-00-00-128-000

Creek Frontage: ±2,400 feet

Highway Frontage: ±150 feet on Hwy 9

### **Property Features**

- Trail System: Extensive trial system throughout, which could serve as fire breaks
- Water Source: Well located on the property
- Timber: mix of mature hardwoods and 20+ year old regenerative timber
- Pond: 0.3 0.5-acre pond
- Hunting: Excellent property for deer and turkey hunting
- Field: 1.5-acre field ideal for recreation or agricultural use